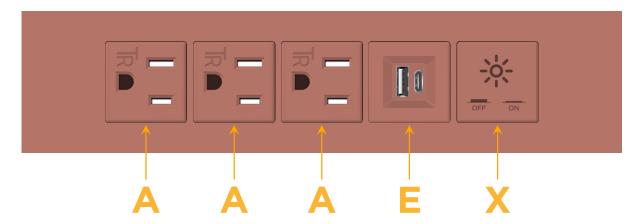

## Module/Port Options:

- A Tamper Resistant AC Receptacle
- E USB-A & USB-C (20W)
- M Double USB-A (Fast Charging Ports 18W)
- H HDMI
- 6 CAT 6
- 12 RJ 12
- X Switched AC
- Y 3-Way Switch (Low Voltage)
- V USB-C (45W High Speed Charging Port)
- S USB-C (25W High Speed Charging Port)
- R Switched AC (Rocker Switch)
- **D** Dimmer Switch

- **Tamper Resistant AC Receptacle**
- USB-A & USB-C (20W)
- Switched AC