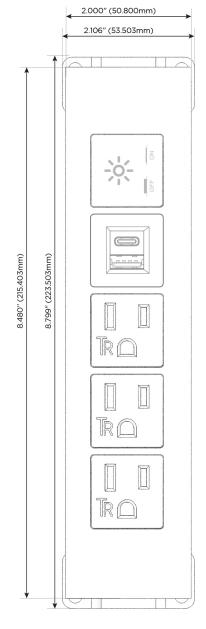

## Module/Port Options:

- A Tamper Resistant AC Receptacle
- E USB-A & USB-C (20W)
- M Double USB-A (Fast Charging Ports 18W)
- H HDMI
- 6 CAT 6
- 12 RJ 12
- X Switched AC
- Y 3-Way Switch (Low Voltage)
- V USB-C (45W High Speed Charging Port)
- S USB-C (25W High Speed Charging Port)
- R Switched AC (Rocker Switch)
- **D** Dimmer Switch

- **Tamper Resistant AC Receptacle**
- USB-A & USB-C (20W)
- Switched AC