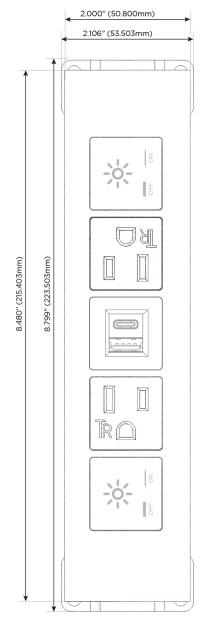

### **Module/Port Options:**

- A Tamper Resistant AC Receptacle
- E USB-A & USB-C (20W)
- M Double USB-A (Fast Charging Ports 18W)
- H HDMI
- 6 CAT 6
- 12 RJ 12
- X Switched AC
- Y 3-Way Switch (Low Voltage)
- V USB-C (45W High Speed Charging Port)
- S USB-C (25W High Speed Charging Port)
- R Switched AC (Rocker Switch)
- **D** Dimmer Switch

## Specs: Modules/Ports:

- X Switched AC
- A Tamper Resistant AC Receptacle
- E USB-A & USB-C (20W)