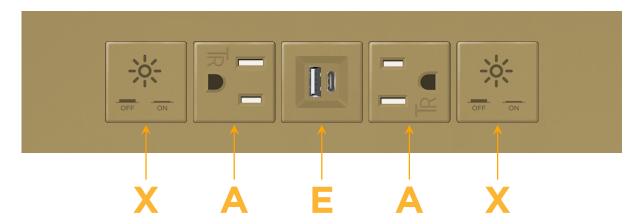

### **Module/Port Options:**

- A Tamper Resistant AC Receptacle
- E USB-A & USB-C (20W)
- M Double USB-A (Fast Charging Ports 18W)
- H HDMI
- 6 CAT 6
- 12 RJ 12
- X Switched AC
- Y 3-Way Switch (Low Voltage)
- V USB-C (45W High Speed Charging Port)
- S USB-C (25W High Speed Charging Port)
- R Switched AC (Rocker Switch)
- **D** Dimmer Switch

## Specs: Modules/Ports:

- X Switched AC
- A Tamper Resistant AC Receptacle
- E USB-A & USB-C (20W)