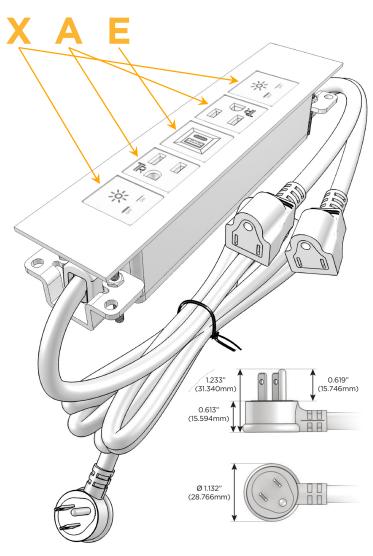

## Plug:

Supplied with Low Profile Flat 45° Angle 120 VAC Plug

Optional Standard Straight 120 VAC Plug

Optional Straight 120 VAC Pass-through Plug

- · CLEAN, COMPACT DESIGN
- STREAMLINED
- LOW PROFILE
- SIDE-EXITING CORDS
- PLUG & PLAY
- 6' AC CORD & PLUG (FLAT PLUG STANDARD)
- CUSTOMIZABLE CONFIGURATIONS AND FINISHES
- UL LISTED FOR MOUNTING IN FURNITURE
- 15A

### AC POWER & DATA CONNECTIVITY SOLUTION

M-POWER-5TBZ2-XAEAX-BZ2ATP