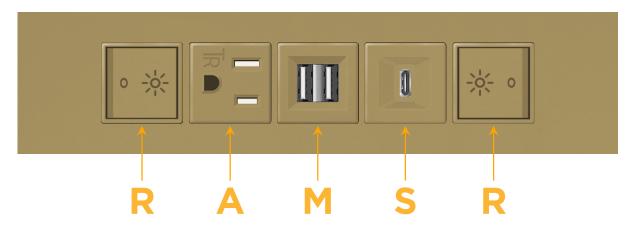

# Module/Port Options:

- A Tamper Resistant AC Receptacle
- E USB-A & USB-C (20W)
- M Double USB-A (Fast Charging Ports 18W)
- H HDMI
- 6 CAT 6
- 12 RJ 12
- X Switched AC
- Y 3-Way Switch (Low Voltage)
- V USB-C (45W High Speed Charging Port)
- S USB-C (25W High Speed Charging Port)
- R Switched AC (Rocker Switch)
- D Dimmer Switch