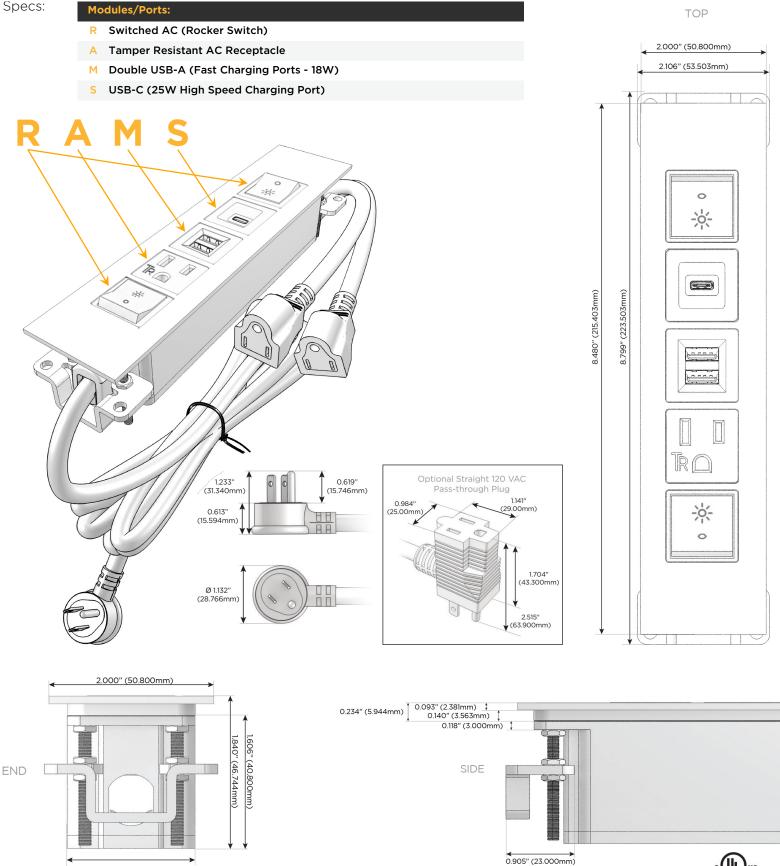

# Module/Port Options:

- A Tamper Resistant AC Receptacle
- E USB-A & USB-C (20W)
- M Double USB-A (Fast Charging Ports 18W)
- H HDMI
- 6 CAT 6
- 12 RJ 12
- X Switched AC
- Y 3-Way Switch (Low Voltage)
- V USB-C (45W High Speed Charging Port)
- S USB-C (25W High Speed Charging Port)
- R Switched AC (Rocker Switch)
- D Dimmer Switch

### Plug:

Supplied with Low Profile Flat 45° Angle 120 VAC Plug

Optional Standard Straight 120 VAC Plug

Optional Straight 120 VAC Pass-through Plug

- CLEAN, COMPACT DESIGN
- STREAMLINED
- LOW PROFILE
- SIDE-EXITING CORDS
- PLUG & PLAY
- 6' AC CORD & PLUG (FLAT PLUG STANDARD)
- CUSTOMIZABLE CONFIGURATIONS AND FINISHES
- UL LISTED FOR MOUNTING IN FURNITURE
- 15A