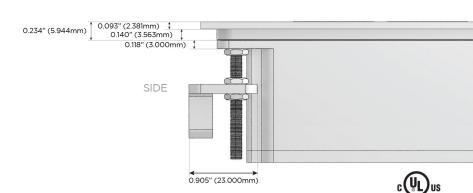

gh Speed Charging Port)
- R Switched AC (Rocker Switch)
- **D** Dimmer Switch

#### Plug:

Supplied with Low Profile Flat 45° Angle 120 VAC Plug

Optional Standard Straight 120 VAC Plug

Optional Straight 120 VAC Pass-through Plug

- CLEAN, COMPACT DESIGN
- STREAMLINED
- LOW PROFILE
- SIDE-EXITING CORDS
- PLUG & PLAY
- 6' AC CORD & PLUG (FLAT PLUG STANDARD)
- CUSTOMIZABLE CONFIGURATIONS AND FINISHES
- UL LISTED FOR MOUNTING IN FURNITURE
- 15A





#### AC POWER & DATA CONNECTIVITY SOLUTION

M-POWER-5TBZ2-RAEAR-BZ2ATP

# Distributed by



Mormax Company, Inc.
8 Westchester Plaza

Elmsford, NY 10523

<u>&</u>

914-699-0101

 $\leq$ 

sales@mormax.com mormax.com

TOP

## Specs: Modules/Ports:

- R Switched AC (Rocker Switch)
- A Tamper Resistant AC Receptacle
- E USB-A & USB-C (20W)