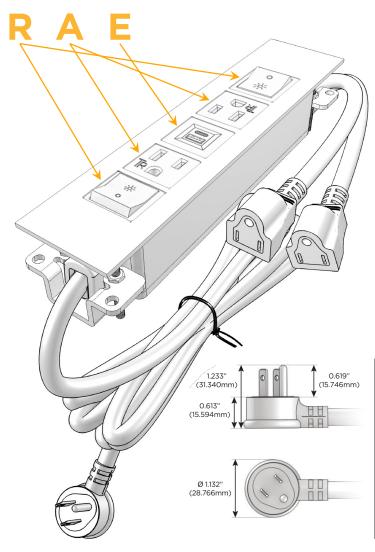

#### Plug:

Supplied with Low Profile Flat 45° Angle 120 VAC Plug

Optional Standard Straight 120 VAC Plug

Optional Straight 120 VAC Pass-through Plug

- CLEAN, COMPACT DESIGN
- STREAMLINED
- LOW PROFILE
- SIDE-EXITING CORDS
- PLUG & PLAY
- 6' AC CORD & PLUG (FLAT PLUG STANDARD)
- CUSTOMIZABLE CONFIGURATIONS AND FINISHES
- UL LISTED FOR MOUNTING IN FURNITURE
- 15A

## Specs: Modules/Ports:

- R Switched AC (Rocker Switch)
- A Tamper Resistant AC Receptacle
- E USB-A & USB-C (20W)