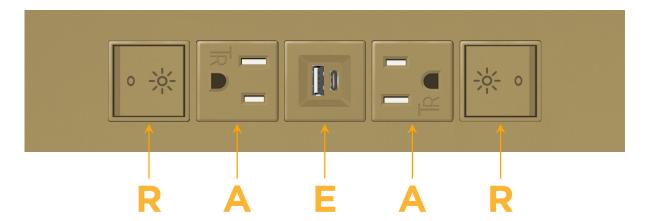

#### **Module/Port Options:**

- A Tamper Resistant AC Receptacle
- E USB-A & USB-C (20W)
- M Double USB-A (Fast Charging Ports 18W)
- H HDMI
- 6 CAT 6
- 12 RJ 12
- X Switched AC
- Y 3-Way Switch (Low Voltage)
- V USB-C (45W High Speed Charging Port)
- S USB-C (25W High Speed Charging Port)
- R Switched AC (Rocker Switch)
- **D** Dimmer Switch

## Specs: Modules/Ports:

- R Switched AC (Rocker Switch)
- A Tamper Resistant AC Receptacle
- E USB-A & USB-C (20W)