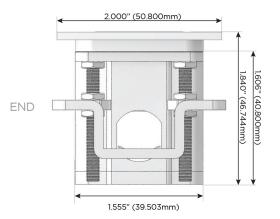

High Speed Charging Port)
- R Switched AC (Rocker Switch)
- **D** Dimmer Switch

#### Plug:

Supplied with Low Profile Flat 45° Angle 120 VAC Plug

Optional Standard Straight 120 VAC Plug

Optional Straight 120 VAC Pass-through Plug

- CLEAN, COMPACT DESIGN
- STREAMLINED
- LOW PROFILE
- SIDE-EXITING CORDS
- PLUG & PLAY
- 6' AC CORD & PLUG (FLAT PLUG STANDARD)
- CUSTOMIZABLE CONFIGURATIONS AND FINISHES
- UL LISTED FOR MOUNTING IN FURNITURE
- 15A





#### AC POWER & DATA CONNECTIVITY SOLUTION

M-POWER-5TBZ2-RAEAR-BZ2ATP

# Distributed by



Mormax Company, Inc.
8 Westchester Plaza

Elmsford, NY 10523

<u>&</u>

914-699-0101

 $\leq$ 

sales@mormax.com mormax.com

TOP

## Specs: Modules/Ports:

- R Switched AC (Rocker Switch)
- A Tamper Resistant AC Receptacle
- E USB-A & USB-C (20W)