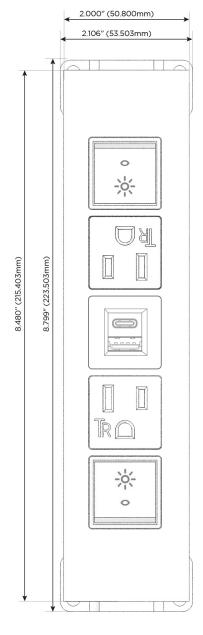

#### **Module/Port Options:**

- A Tamper Resistant AC Receptacle
- E USB-A & USB-C (20W)
- M Double USB-A (Fast Charging Ports 18W)
- H HDMI
- 6 CAT 6
- 12 RJ 12
- X Switched AC
- Y 3-Way Switch (Low Voltage)
- V USB-C (45W High Speed Charging Port)
- S USB-C (25W High Speed Charging Port)
- R Switched AC (Rocker Switch)
- **D** Dimmer Switch

## Specs: Modules/Ports:

- R Switched AC (Rocker Switch)
- A Tamper Resistant AC Receptacle
- E USB-A & USB-C (20W)