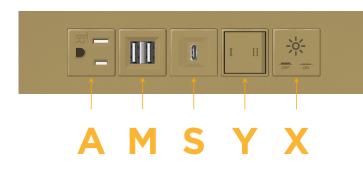

## **Module/Port Options:**

- Α **Tamper Resistant AC Receptacle**
- USB-A & USB-C (20W) E
- Double USB-A (Fast Charging Ports 18W) M
- н HDMI
- CAT 6 6
- 12 RJ 12
- X Switched AC
- 3-Way Switch (Low Voltage) Y
- USB-C (45W High Speed Charging Port) V
- USB-C (25W High Speed Charging Port) S
- Switched AC (Rocker Switch) R
- D **Dimmer Switch**