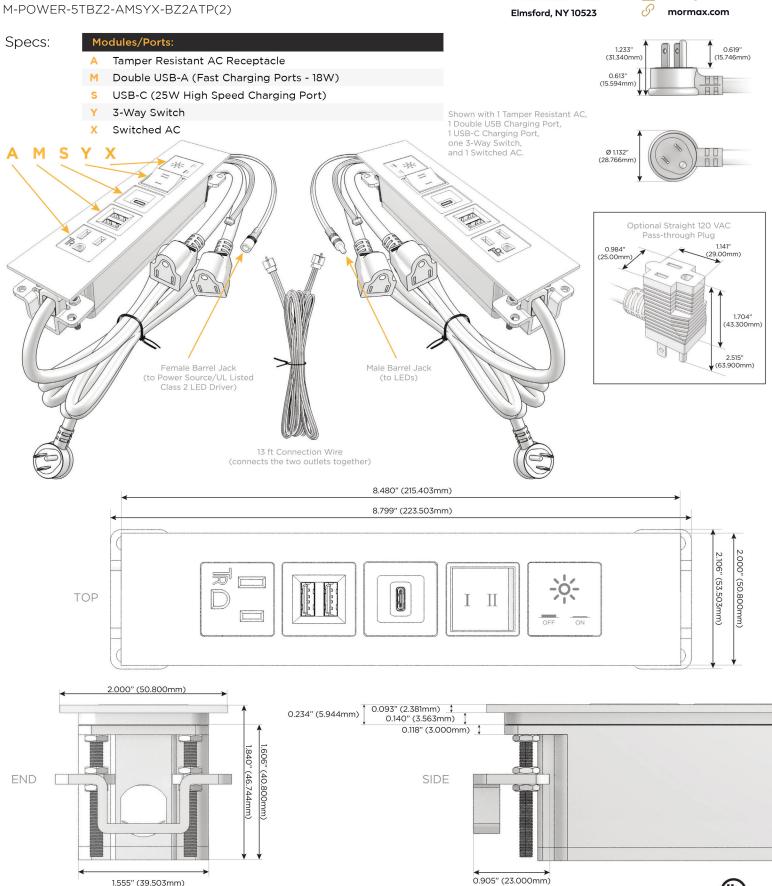

# Trim Plate Finish: UNICOLOR™ BRONZE (ABS)

Custom Finishes Available

M-POWER-5TBZ2-AMSYX-BZ2ATP(2)

## **Module/Port Options:**

- Α **Tamper Resistant AC Receptacle**
- USB-A & USB-C (20W) E
- Double USB-A (Fast Charging Ports 18W) M
- н HDMI
- CAT 6 6
- 12 RJ 12
- X Switched AC
- 3-Way Switch (Low Voltage) Y
- USB-C (45W High Speed Charging Port) V
- USB-C (25W High Speed Charging Port) S
- Switched AC (Rocker Switch) R
- D **Dimmer Switch**

#### Plug:

Supplied with Low Profile Flat 45° Angle 120 VAC Plug

**Optional Standard Straight 120 VAC Plug** 

**Optional Straight 120 VAC Pass-through Plug** 

- CLEAN, COMPACT DESIGN
- STREAMLINED
- LOW PROFILE
- SIDE-EXITING CORDS
- **PLUG & PLAY**
- 6' AC CORD & PLUG (FLAT PLUG STANDARD)
- CUSTOMIZABLE CONFIGURATIONS AND FINISHES
- **UL LISTED FOR MOUNTING IN FURNITURE**
- 15A

UL LISTED AND APPROVED FOR USE ONLY WITH METRO LIGHT & POWER'S UL LISTED LEDS & CLASS 2 UL LISTED LED DRIVERS

# M-POWER-5T

AC POWER & DATA CONNECTIVITY SOLUTION M-POWER-5TBZ2-AMSYX-BZ2ATP(2)

Distributed by

Mormax Company, Inc. 8 Westchester Plaza Elmsford, NY 10523

C 914-699-0101

sales@mormax.com

mormax.com

1.555" (39.503mm)