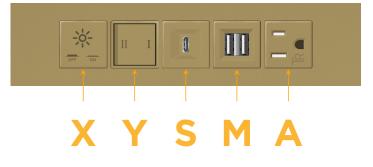

## **Module/Port Options:**

- Α **Tamper Resistant AC Receptacle**
- USB-A & USB-C (20W) E
- Double USB-A (Fast Charging Ports 18W) M
- н HDMI
- CAT 6 6
- 12 RJ 12
- X Switched AC
- 3-Way Switch (Low Voltage) Y
- USB-C (45W High Speed Charging Port) V
- USB-C (25W High Speed Charging Port) S
- Switched AC (Rocker Switch) R
- D **Dimmer Switch**