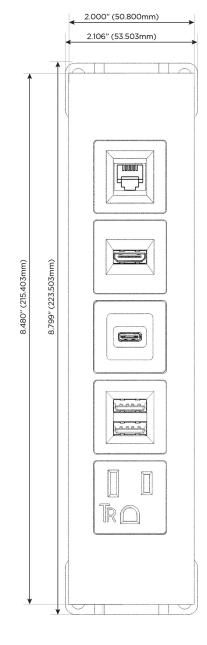

### **Module/Port Options:**

- A Tamper Resistant AC Receptacle
- E USB-A & USB-C (20W)
- M Double USB-A (Fast Charging Ports 18W)
- H HDMI
- 6 CAT 6
- 12 RJ 12
- X Switched AC
- Y 3-Way Switch (Low Voltage)
- V USB-C (45W High Speed Charging Port)
- S USB-C (25W High Speed Charging Port)
- R Switched AC (Rocker Switch)
- **D** Dimmer Switch

# Modules/Ports: A Tamper Resistant AC Receptacle

- M Double USB-A (Fast Charging Ports 18W)
- S USB-C (25W High Speed Charging Port)

LISTED