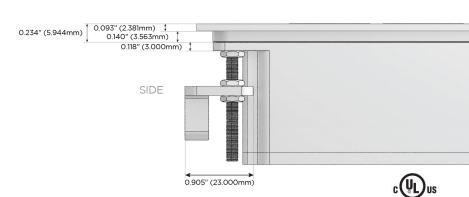

t)
- R Switched AC (Rocker Switch)
- **D** Dimmer Switch

# Plug:

Supplied with Low Profile Flat 45° Angle 120 VAC Plug

Optional Standard Straight 120 VAC Plug

Optional Straight 120 VAC Pass-through Plug

- CLEAN, COMPACT DESIGN
- STREAMLINED
- LOW PROFILE
- SIDE-EXITING CORDS
- PLUG & PLAY
- 6' AC CORD & PLUG (FLAT PLUG STANDARD)
- CUSTOMIZABLE CONFIGURATIONS AND FINISHES
- UL LISTED FOR MOUNTING IN FURNITURE
- 15A





### AC POWER & DATA CONNECTIVITY SOLUTION

M-POWER-5TBZ2-AMSH12-BZ2ATP

# Distributed by



Mormax Company, Inc.

8 Westchester Plaza

Elmsford, NY 10523

<u>&</u>

914-699-0101

sales@mormax.com

mormax.com

TOP

Specs:

# Modules/Ports: A Tamper Resistant AC Receptacle

- M Double USB-A (Fast Charging Ports 18W)
- S USB-C (25W High Speed Charging Port)





LISTED