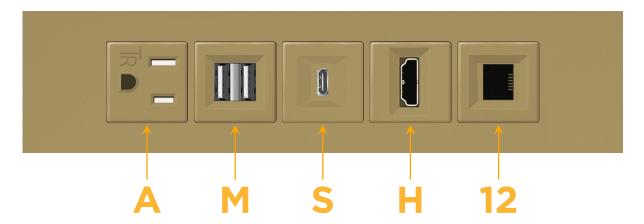

### **Module/Port Options:**

- A Tamper Resistant AC Receptacle
- E USB-A & USB-C (20W)
- M Double USB-A (Fast Charging Ports 18W)
- H HDMI
- 6 CAT 6
- 12 RJ 12
- X Switched AC
- Y 3-Way Switch (Low Voltage)
- V USB-C (45W High Speed Charging Port)
- S USB-C (25W High Speed Charging Port)
- R Switched AC (Rocker Switch)
- **D** Dimmer Switch

# Modules/Ports: A Tamper Resistant AC Receptacle

- M Double USB-A (Fast Charging Ports 18W)
- S USB-C (25W High Speed Charging Port)

LISTED