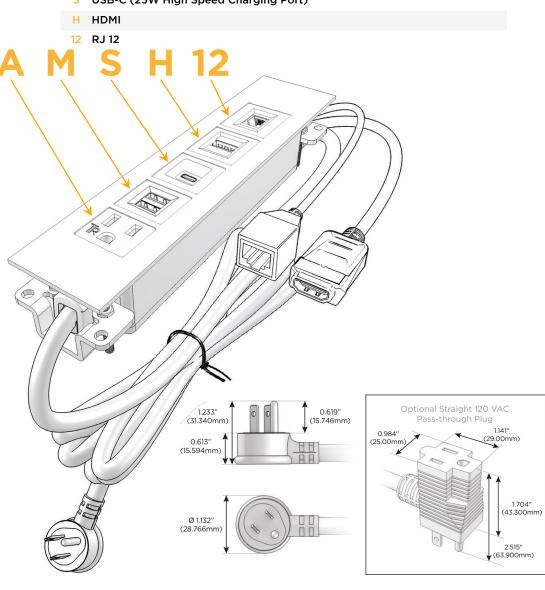

### **Module/Port Options:**

- A Tamper Resistant AC Receptacle
- E USB-A & USB-C (20W)
- M Double USB-A (Fast Charging Ports 18W)
- H HDMI
- 6 CAT 6
- 12 RJ 12
- X Switched AC
- Y 3-Way Switch (Low Voltage)
- V USB-C (45W High Speed Charging Port)
- S USB-C (25W High Speed Charging Port)
- R Switched AC (Rocker Switch)
- **D** Dimmer Switch

# Plug:

Supplied with Low Profile Flat 45° Angle 120 VAC Plug

Optional Standard Straight 120 VAC Plug

Optional Straight 120 VAC Pass-through Plug

- CLEAN, COMPACT DESIGN
- STREAMLINED
- LOW PROFILE
- SIDE-EXITING CORDS
- PLUG & PLAY
- 6' AC CORD & PLUG (FLAT PLUG STANDARD)
- CUSTOMIZABLE CONFIGURATIONS AND FINISHES
- UL LISTED FOR MOUNTING IN FURNITURE
- 15A

# Modules/Ports: A Tamper Resistant AC Receptacle

- M Double USB-A (Fast Charging Ports 18W)
- S USB-C (25W High Speed Charging Port)

LISTED