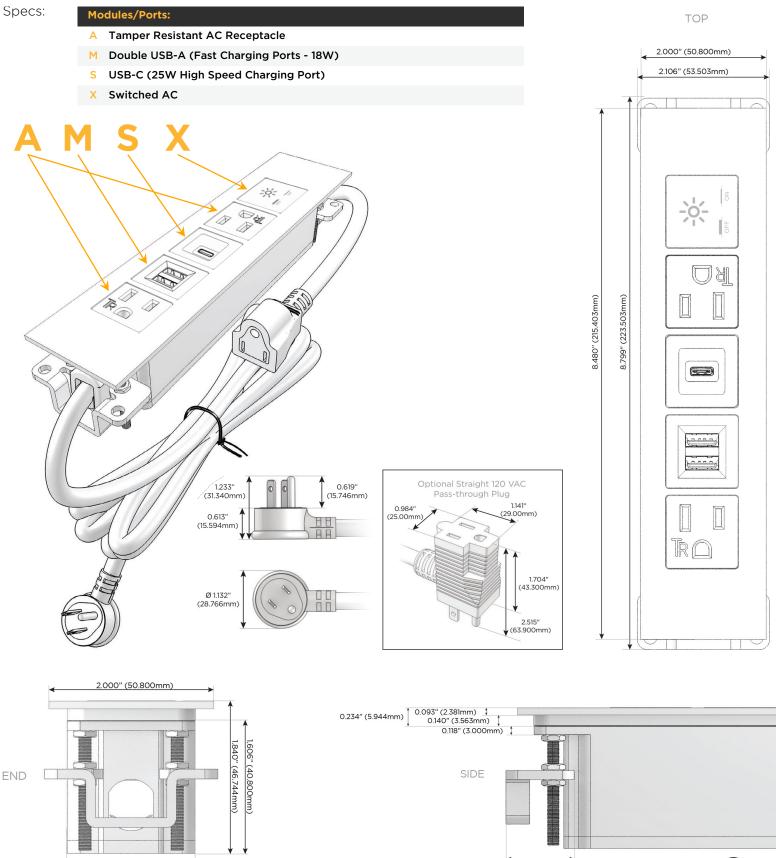

# **Module/Port Options:**

- A Tamper Resistant AC Receptacle
- E USB-A & USB-C (20W)
- M Double USB-A (Fast Charging Ports 18W)
- H HDMI
- 6 CAT 6
- 12 RJ 12
- X Switched AC
- Y 3-Way Switch (Low Voltage)
- V USB-C (45W High Speed Charging Port)
- S USB-C (25W High Speed Charging Port)
- R Switched AC (Rocker Switch)
- D Dimmer Switch

### Plug:

Supplied with Low Profile Flat 45° Angle 120 VAC Plug

- Optional Standard Straight 120 VAC Plug
- Optional Straight 120 VAC Pass-through Plug

- CLEAN, COMPACT DESIGN
- STREAMLINED
- LOW PROFILE
- SIDE-EXITING CORDS
- PLUG & PLAY
- 6' AC CORD & PLUG (FLAT PLUG STANDARD)
- CUSTOMIZABLE CONFIGURATIONS AND FINISHES
- UL LISTED FOR MOUNTING IN FURNITURE
- 15A