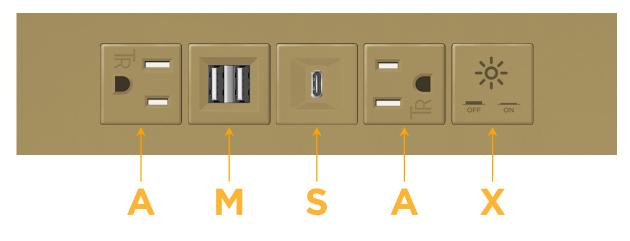

# **Module/Port Options:**

- A Tamper Resistant AC Receptacle
- E USB-A & USB-C (20W)
- M Double USB-A (Fast Charging Ports 18W)
- H HDMI
- 6 CAT 6
- 12 RJ 12
- X Switched AC
- Y 3-Way Switch (Low Voltage)
- V USB-C (45W High Speed Charging Port)
- S USB-C (25W High Speed Charging Port)
- R Switched AC (Rocker Switch)
- D Dimmer Switch