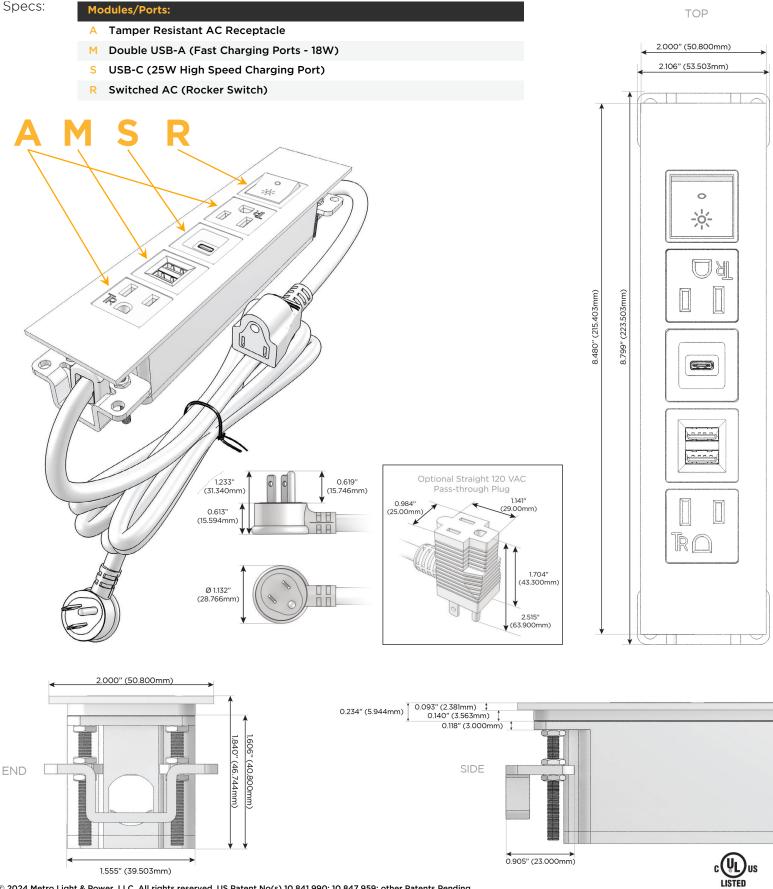

# AS: Module/Port Options:

- A Tamper Resistant AC Receptacle
- E USB-A & USB-C (20W)
- M Double USB-A (Fast Charging Ports 18W)
- H HDMI
- 6 CAT 6
- 12 RJ 12
- X Switched AC
- Y 3-Way Switch (Low Voltage)
- V USB-C (45W High Speed Charging Port)
- S USB-C (25W High Speed Charging Port)
- R Switched AC (Rocker Switch)
- D Dimmer Switch

### Plug:

Supplied with Low Profile Flat 45° Angle 120 VAC Plug

- Optional Standard Straight 120 VAC Plug
- Optional Straight 120 VAC Pass-through Plug

- CLEAN, COMPACT DESIGN
- STREAMLINED
- LOW PROFILE
- SIDE-EXITING CORDS
- PLUG & PLAY
- 6' AC CORD & PLUG (FLAT PLUG STANDARD)
- CUSTOMIZABLE CONFIGURATIONS AND FINISHES
- UL LISTED FOR MOUNTING IN FURNITURE
- 15A