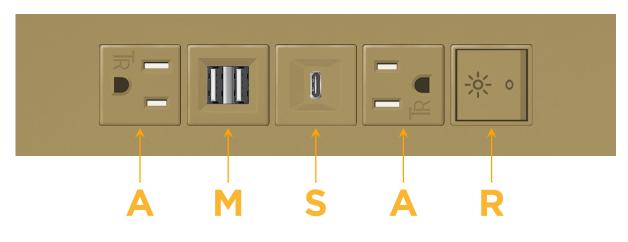

# AS: Module/Port Options:

- A Tamper Resistant AC Receptacle
- E USB-A & USB-C (20W)
- M Double USB-A (Fast Charging Ports 18W)
- H HDMI
- 6 CAT 6
- 12 RJ 12
- X Switched AC
- Y 3-Way Switch (Low Voltage)
- V USB-C (45W High Speed Charging Port)
- S USB-C (25W High Speed Charging Port)
- R Switched AC (Rocker Switch)
- D Dimmer Switch