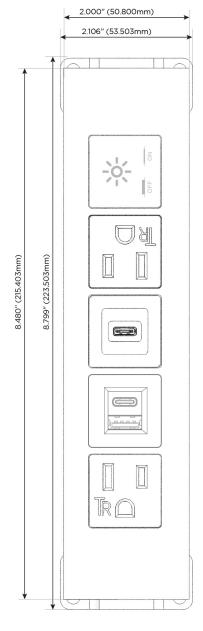

### **Module/Port Options:**

- **Tamper Resistant AC Receptacle**
- USB-A & USB-C (20W)
- Double USB-A (Fast Charging Ports 18W)
- **HDMI**
- CAT 6
- 12 RJ 12
- X Switched AC
- 3-Way Switch (Low Voltage)
- V USB-C (45W High Speed Charging Port)
- USB-C (25W High Speed Charging Port)
- R Switched AC (Rocker Switch)
- D **Dimmer Switch**

Specs: **Modules/Ports:** 

- **Tamper Resistant AC Receptacle**
- USB-A & USB-C (20W)
- USB-C (25W High Speed Charging Port)
- Switched AC