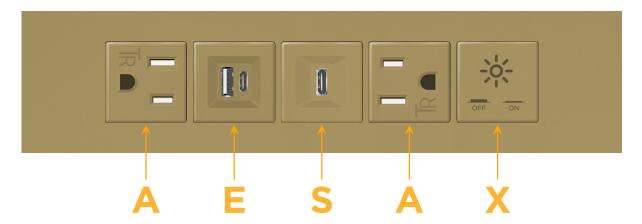

### **Module/Port Options:**

- **Tamper Resistant AC Receptacle**
- USB-A & USB-C (20W)
- Double USB-A (Fast Charging Ports 18W)
- **HDMI**
- CAT 6
- 12 RJ 12
- X Switched AC
- 3-Way Switch (Low Voltage)
- V USB-C (45W High Speed Charging Port)
- USB-C (25W High Speed Charging Port)
- R Switched AC (Rocker Switch)
- D **Dimmer Switch**

Specs: **Modules/Ports:** 

- **Tamper Resistant AC Receptacle**
- USB-A & USB-C (20W)
- USB-C (25W High Speed Charging Port)
- Switched AC