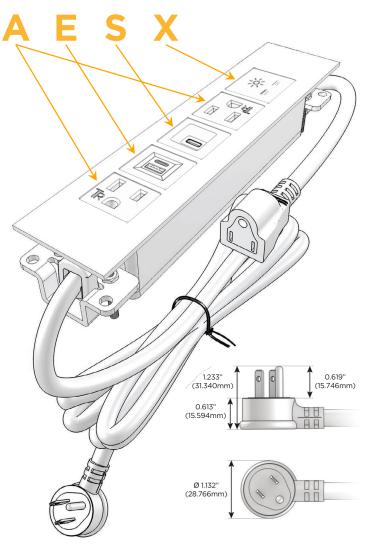

### Plug:

Supplied with Low Profile Flat 45° Angle 120 VAC

Optional Standard Straight 120 VAC Plug

Optional Straight 120 VAC Pass-through Plug

- CLEAN, COMPACT DESIGN
- **STREAMLINED**
- LOW PROFILE
- SIDE-EXITING CORDS
- **PLUG & PLAY**
- 6' AC CORD & PLUG (FLAT PLUG STANDARD)
- **CUSTOMIZABLE CONFIGURATIONS AND FINISHES**
- **UL LISTED FOR MOUNTING IN FURNITURE**
- 15A