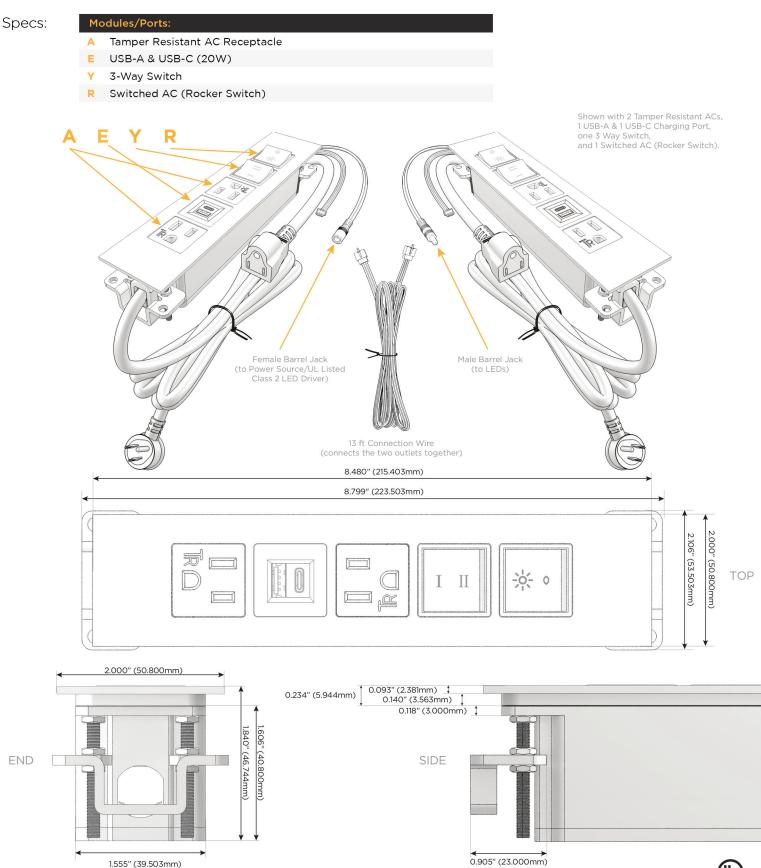

### **Module/Port Options:**

- Α **Tamper Resistant AC Receptacle**
- USB-A & USB-C (20W) E
- Double USB-A (Fast Charging Ports 18W) M
- н HDMI
- CAT 6 6
- 12 RJ 12
- X Switched AC
- 3-Way Switch (Low Voltage) Y
- USB-C (45W High Speed Charging Port) V
- USB-C (25W High Speed Charging Port) S
- R Switched AC (Rocker Switch)
- D **Dimmer Switch**

#### Plug:

Supplied with Low Profile Flat 45° Angle 120 VAC Plug

**Optional Standard Straight 120 VAC Plug** 

**Optional Straight 120 VAC Pass-through Plug** 

- CLEAN, COMPACT DESIGN
- STREAMLINED
- LOW PROFILE
- SIDE-EXITING CORDS
- **PLUG & PLAY**
- 6' AC CORD & PLUG (FLAT PLUG STANDARD)
- CUSTOMIZABLE CONFIGURATIONS AND FINISHES
- **UL LISTED FOR MOUNTING IN FURNITURE**
- 15A

UL LISTED AND APPROVED FOR USE ONLY WITH METRO LIGHT & POWER'S UL LISTED LEDS & CLASS 2 UL LISTED LED DRIVERS