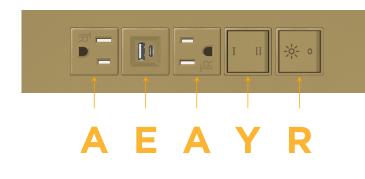

### **Module/Port Options:**

- Α **Tamper Resistant AC Receptacle**
- USB-A & USB-C (20W) E
- Double USB-A (Fast Charging Ports 18W) M
- н HDMI
- CAT 6 6
- 12 RJ 12
- X Switched AC
- 3-Way Switch (Low Voltage) Y
- USB-C (45W High Speed Charging Port) V
- USB-C (25W High Speed Charging Port) S
- R Switched AC (Rocker Switch)
- D **Dimmer Switch**