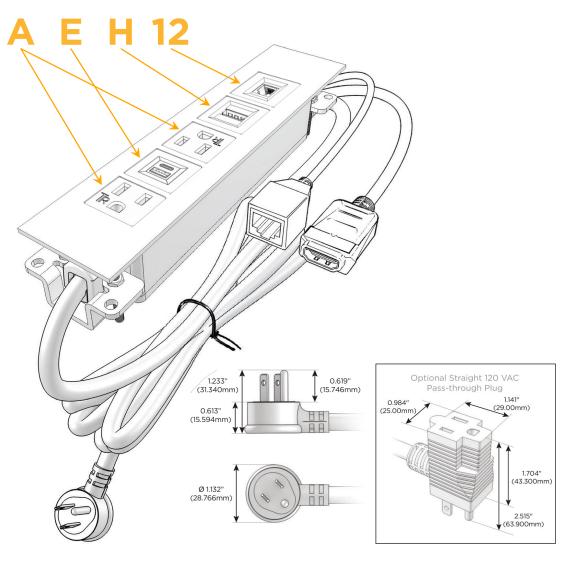

### **Module/Port Options:**

- A Tamper Resistant AC Receptacle
- E USB-A & USB-C (20W)
- M Double USB-A (Fast Charging Ports 18W)
- H HDMI
- 6 CAT 6
- 12 RJ 12
- X Switched AC
- Y 3-Way Switch (Low Voltage)
- V USB-C (45W High Speed Charging Port)
- S USB-C (25W High Speed Charging Port)
- R Switched AC (Rocker Switch)
- **D** Dimmer Switch

### Plug:

Supplied with Low Profile Flat 45° Angle 120 VAC Plug

Optional Standard Straight 120 VAC Plug

Optional Straight 120 VAC Pass-through Plug

- · CLEAN, COMPACT DESIGN
- STREAMLINED
- LOW PROFILE
- SIDE-EXITING CORDS
- PLUG & PLAY
- 6' AC CORD & PLUG (FLAT PLUG STANDARD)
- CUSTOMIZABLE CONFIGURATIONS AND FINISHES
- UL LISTED FOR MOUNTING IN FURNITURE
- 15A

# Distributed by

Mormax Company, Inc.
8 Westchester Plaza

Elmsford, NY 10523

914-699-0101

 $\searrow$ 

sales@mormax.com mormax.com

TOP

- A Tamper Resistant AC Receptacle
- E USB-A & USB-C (20W)
- H HDMI
- 12 RJ 12