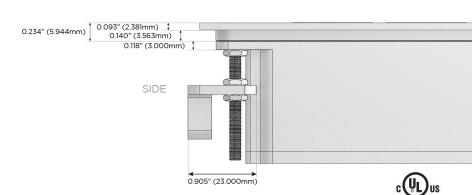

ed Charging Port)
- S USB-C (25W High Speed Charging Port)
- R Switched AC (Rocker Switch)
- **D** Dimmer Switch

### Plug:

Supplied with Low Profile Flat 45° Angle 120 VAC Plug

Optional Standard Straight 120 VAC Plug

Optional Straight 120 VAC Pass-through Plug

- · CLEAN, COMPACT DESIGN
- STREAMLINED
- LOW PROFILE
- SIDE-EXITING CORDS
- PLUG & PLAY
- 6' AC CORD & PLUG (FLAT PLUG STANDARD)
- CUSTOMIZABLE CONFIGURATIONS AND FINISHES
- UL LISTED FOR MOUNTING IN FURNITURE
- 15A





Specs:

### AC POWER & DATA CONNECTIVITY SOLUTION

M-POWER-5TBZ2-AEAH12-BZ2ATP

# Distributed by



Mormax Company, Inc.
8 Westchester Plaza

Elmsford, NY 10523

914-699-0101

 $\searrow$ 

sales@mormax.com mormax.com

TOP



- A Tamper Resistant AC Receptacle
- E USB-A & USB-C (20W)
- H HDMI
- 12 RJ 12