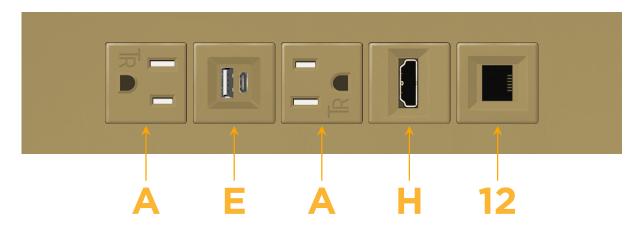

### **Module/Port Options:**

- A Tamper Resistant AC Receptacle
- E USB-A & USB-C (20W)
- M Double USB-A (Fast Charging Ports 18W)
- H HDMI
- 6 CAT 6
- 12 RJ 12
- X Switched AC
- Y 3-Way Switch (Low Voltage)
- V USB-C (45W High Speed Charging Port)
- S USB-C (25W High Speed Charging Port)
- R Switched AC (Rocker Switch)
- **D** Dimmer Switch

# Distributed by

Mormax Company, Inc.
8 Westchester Plaza

Elmsford, NY 10523

914-699-0101

 $\searrow$ 

sales@mormax.com mormax.com

TOP

- A Tamper Resistant AC Receptacle
- E USB-A & USB-C (20W)
- H HDMI
- 12 RJ 12