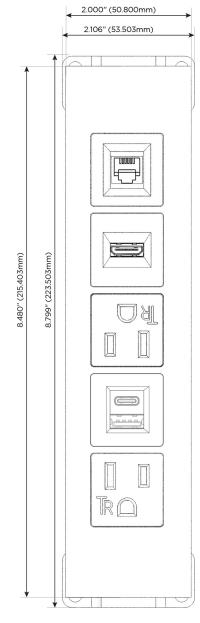

### **Module/Port Options:**

- A Tamper Resistant AC Receptacle
- E USB-A & USB-C (20W)
- M Double USB-A (Fast Charging Ports 18W)
- H HDMI
- 6 CAT 6
- 12 RJ 12
- X Switched AC
- Y 3-Way Switch (Low Voltage)
- V USB-C (45W High Speed Charging Port)
- S USB-C (25W High Speed Charging Port)
- R Switched AC (Rocker Switch)
- **D** Dimmer Switch

# Distributed by

Mormax Company, Inc.
8 Westchester Plaza

Elmsford, NY 10523

914-699-0101

 $\searrow$ 

sales@mormax.com mormax.com

TOP

- A Tamper Resistant AC Receptacle
- E USB-A & USB-C (20W)
- H HDMI
- 12 RJ 12