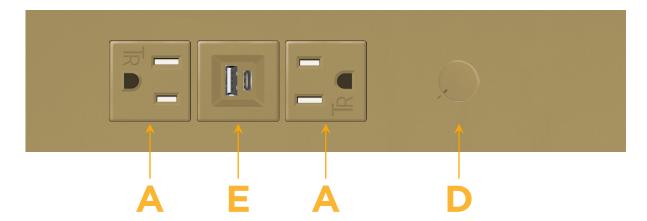

#### **Module/Port Options:**

- A Tamper Resistant AC Receptacle
- E USB-A & USB-C (20W)
- M Double USB-A (Fast Charging Ports 18W)
- H HDMI
- 6 CAT 6
- 12 RJ 12
- X Switched AC
- Y 3-Way Switch (Low Voltage)
- V USB-C (45W High Speed Charging Port)
- S USB-C (25W High Speed Charging Port)
- R Switched AC (Rocker Switch)
- **D** Dimmer Switch

## **Modules/Ports:**

- **Tamper Resistant AC Receptacle**
- USB-A & USB-C (20W)
- **Dimmer Switch**