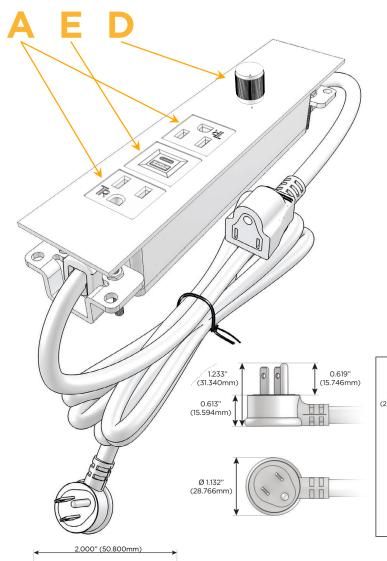

#### **Module/Port Options:**

- A Tamper Resistant AC Receptacle
- E USB-A & USB-C (20W)
- M Double USB-A (Fast Charging Ports 18W)
- H HDMI
- 6 CAT 6
- 12 RJ 12
- X Switched AC
- Y 3-Way Switch (Low Voltage)
- V USB-C (45W High Speed Charging Port)
- S USB-C (25W High Speed Charging Port)
- R Switched AC (Rocker Switch)
- **D** Dimmer Switch

#### Plug:

Supplied with Low Profile Flat 45° Angle 120 VAC Plug

Optional Standard Straight 120 VAC Plug

Optional Straight 120 VAC Pass-through Plug

- CLEAN, COMPACT DESIGN
- STREAMLINED
- LOW PROFILE
- SIDE-EXITING CORDS
- PLUG & PLAY
- 6' AC CORD & PLUG (FLAT PLUG STANDARD)
- CUSTOMIZABLE CONFIGURATIONS AND FINISHES
- ETL LISTED FOR MOUNTING IN FURNITURE
- 15A

## **Modules/Ports:**

- **Tamper Resistant AC Receptacle**
- USB-A & USB-C (20W)
- **Dimmer Switch**