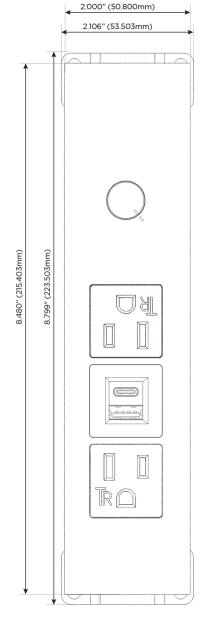

#### **Module/Port Options:**

- A Tamper Resistant AC Receptacle
- E USB-A & USB-C (20W)
- M Double USB-A (Fast Charging Ports 18W)
- H HDMI
- 6 CAT 6
- 12 RJ 12
- X Switched AC
- Y 3-Way Switch (Low Voltage)
- V USB-C (45W High Speed Charging Port)
- S USB-C (25W High Speed Charging Port)
- R Switched AC (Rocker Switch)
- **D** Dimmer Switch

## **Modules/Ports:**

- **Tamper Resistant AC Receptacle**
- USB-A & USB-C (20W)
- **Dimmer Switch**