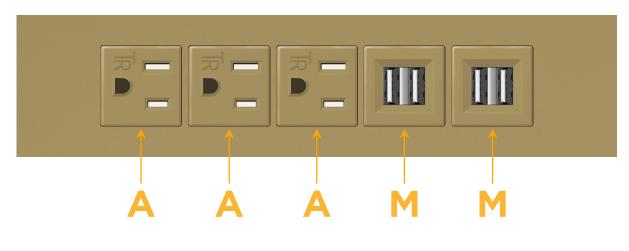

## Module/Port Options:

- **Tamper Resistant AC Receptacle** Α
- USB-A & USB-C (20W) E
- Double USB-A (Fast Charging Ports 18W) Μ
- HDMI H.
- CAT 6 6
- 12 RJ 12
- X Switched AC
- 3-Way Switch (Low Voltage) Y
- V USB-C (45W High Speed Charging Port)
- S USB-C (25W High Speed Charging Port)
- R Switched AC (Rocker Switch)
- D Dimmer Switch