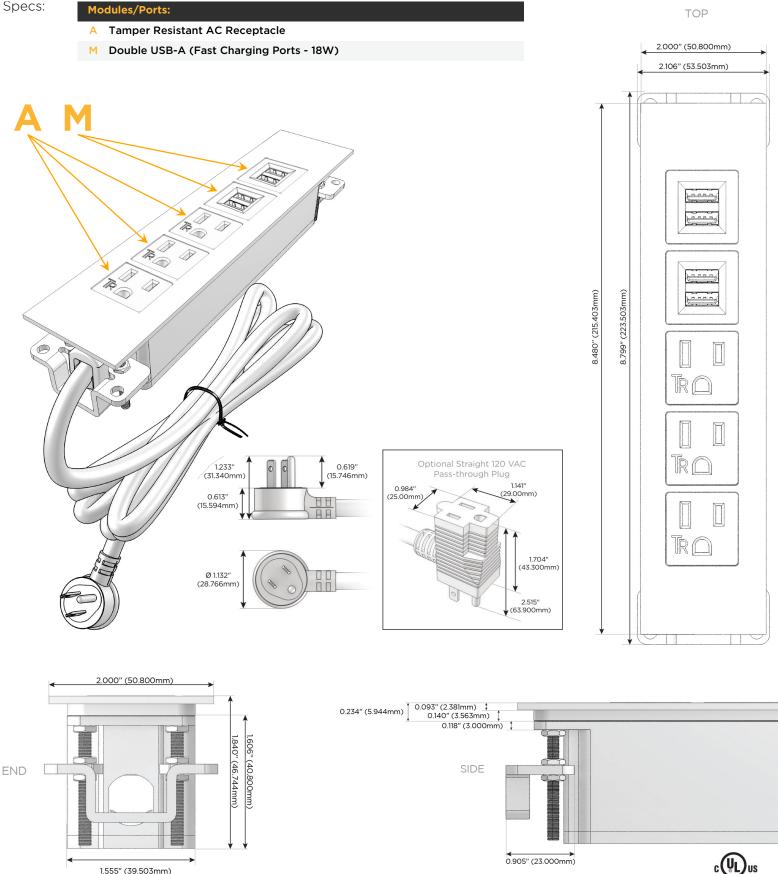

## Module/Port Options:

- **Tamper Resistant AC Receptacle** Α
- USB-A & USB-C (20W) E
- Double USB-A (Fast Charging Ports 18W) Μ
- HDMI H.
- CAT 6 6
- 12 RJ 12
- X Switched AC
- 3-Way Switch (Low Voltage) Y
- V USB-C (45W High Speed Charging Port)
- S USB-C (25W High Speed Charging Port)
- R Switched AC (Rocker Switch)
- D Dimmer Switch

#### Plug:

Supplied with Low Profile Flat 45° Angle 120 VAC Plug

- **Optional Standard Straight 120 VAC Plug**
- Optional Straight 120 VAC Pass-through Plug

- CLEAN, COMPACT DESIGN
- STREAMLINED
- LOW PROFILE
- SIDE-EXITING CORDS
- **PLUG & PLAY**
- 6' AC CORD & PLUG (FLAT PLUG STANDARD)
- CUSTOMIZABLE CONFIGURATIONS AND FINISHES
- UL LISTED FOR MOUNTING IN FURNITURE
- 15A