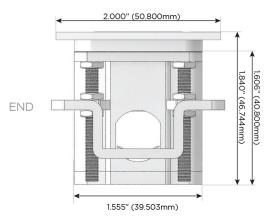

## Plug:

Supplied with Low Profile Flat 45° Angle 120 VAC Plug

Optional Standard Straight 120 VAC Plug

Optional Straight 120 VAC Pass-through Plug

- CLEAN, COMPACT DESIGN
- STREAMLINED
- LOW PROFILE
- SIDE-EXITING CORDS
- PLUG & PLAY
- 6' AC CORD & PLUG (FLAT PLUG STANDARD)
- CUSTOMIZABLE CONFIGURATIONS AND FINISHES
- UL LISTED FOR MOUNTING IN FURNITURE
- 15A