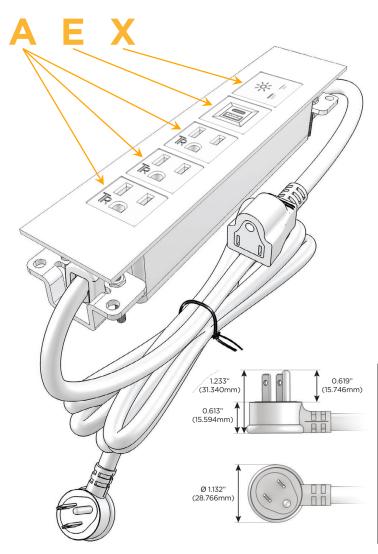

## Plug:

Supplied with Low Profile Flat 45° Angle 120 VAC Plug

Optional Standard Straight 120 VAC Plug

Optional Straight 120 VAC Pass-through Plug

- CLEAN, COMPACT DESIGN
- STREAMLINED
- LOW PROFILE
- SIDE-EXITING CORDS
- PLUG & PLAY
- 6' AC CORD & PLUG (FLAT PLUG STANDARD)
- CUSTOMIZABLE CONFIGURATIONS AND FINISHES
- UL LISTED FOR MOUNTING IN FURNITURE
- 15A