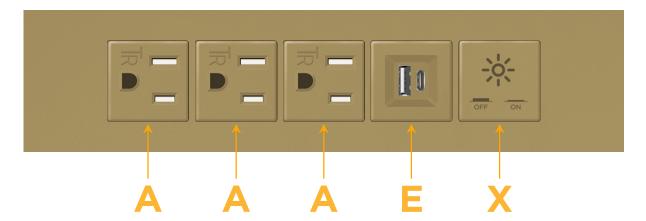

#### **Module/Port Options:**

- A Tamper Resistant AC Receptacle
- E USB-A & USB-C (20W)
- M Double USB-A (Fast Charging Ports 18W)
- H HDMI
- 6 CAT 6
- 12 RJ 12
- X Switched AC
- Y 3-Way Switch (Low Voltage)
- V USB-C (45W High Speed Charging Port)
- S USB-C (25W High Speed Charging Port)
- R Switched AC (Rocker Switch)
- **D** Dimmer Switch

#### Specs: **Modules/Ports:**

- **Tamper Resistant AC Receptacle**
- USB-A & USB-C (20W)
- Switched AC