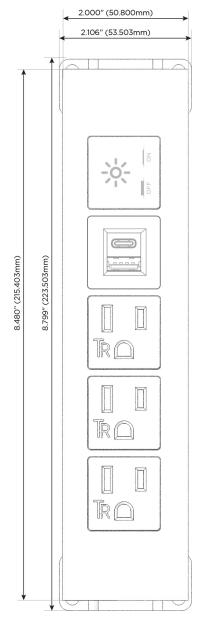

#### **Module/Port Options:**

- A Tamper Resistant AC Receptacle
- E USB-A & USB-C (20W)
- M Double USB-A (Fast Charging Ports 18W)
- H HDMI
- 6 CAT 6
- 12 RJ 12
- X Switched AC
- Y 3-Way Switch (Low Voltage)
- V USB-C (45W High Speed Charging Port)
- S USB-C (25W High Speed Charging Port)
- R Switched AC (Rocker Switch)
- **D** Dimmer Switch

#### Specs: **Modules/Ports:**

- **Tamper Resistant AC Receptacle**
- USB-A & USB-C (20W)
- Switched AC