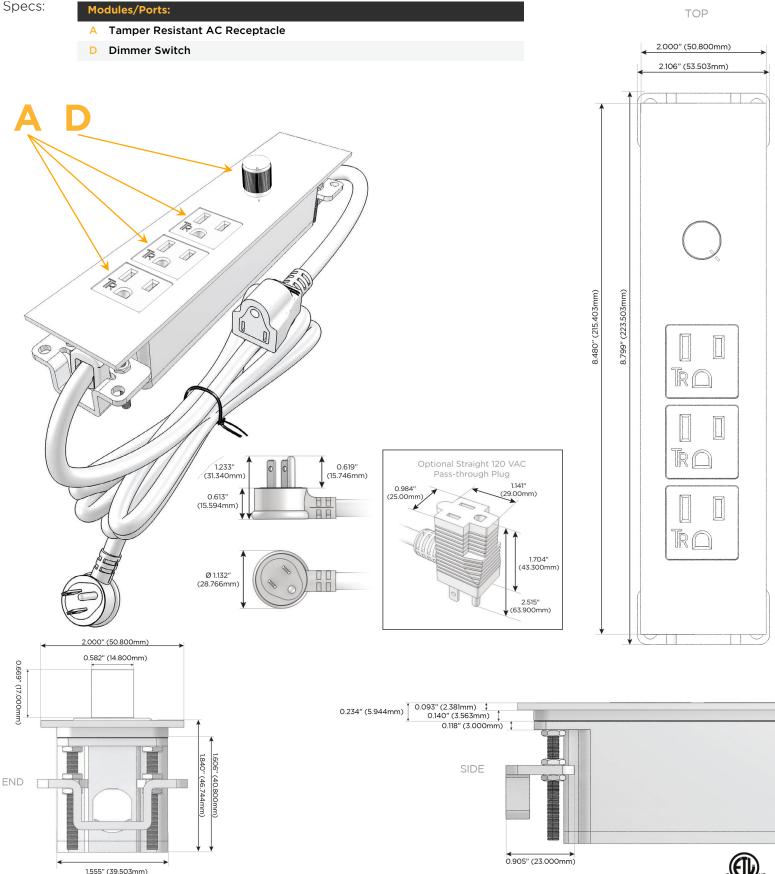

### **Bodule/Port Options:**

- A Tamper Resistant AC Receptacle
- E USB-A & USB-C (20W)
- M Double USB-A (Fast Charging Ports 18W)
- H HDMI
- 6 CAT 6
- 12 RJ 12
- X Switched AC
- Y 3-Way Switch (Low Voltage)
- V USB-C (45W High Speed Charging Port)
- S USB-C (25W High Speed Charging Port)
- R Switched AC (Rocker Switch)
- D Dimmer Switch

### Plug:

Supplied with Low Profile Flat 45° Angle 120 VAC Plug

**Optional Standard Straight 120 VAC Plug** 

Optional Straight 120 VAC Pass-through Plug

- CLEAN, COMPACT DESIGN
- STREAMLINED
- LOW PROFILE
- SIDE-EXITING CORDS
- PLUG & PLAY
- 6' AC CORD & PLUG (FLAT PLUG STANDARD)
- CUSTOMIZABLE CONFIGURATIONS AND FINISHES
- ETL LISTED FOR MOUNTING IN FURNITURE
- 15A