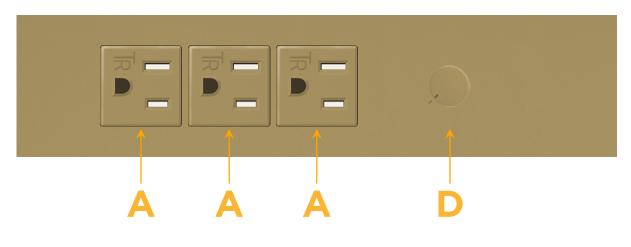

### **Bodule/Port Options:**

- A Tamper Resistant AC Receptacle
- E USB-A & USB-C (20W)
- M Double USB-A (Fast Charging Ports 18W)
- H HDMI
- 6 CAT 6
- 12 RJ 12
- X Switched AC
- Y 3-Way Switch (Low Voltage)
- V USB-C (45W High Speed Charging Port)
- S USB-C (25W High Speed Charging Port)
- R Switched AC (Rocker Switch)
- D Dimmer Switch