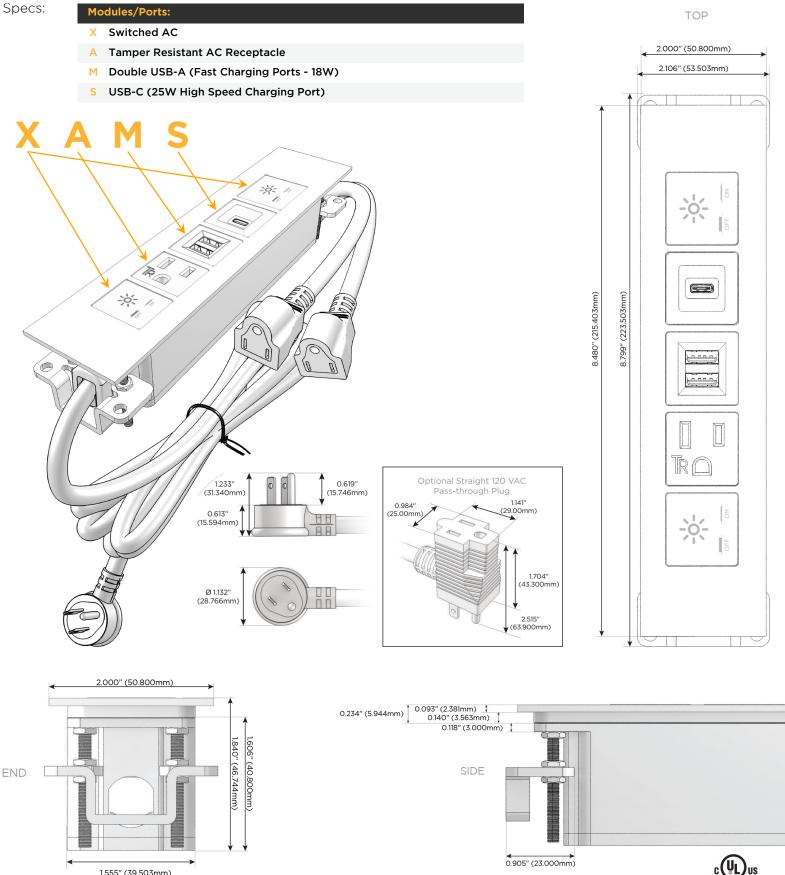

## S: Module/Port Options:

- A Tamper Resistant AC Receptacle
- E USB-A & USB-C (20W)
- M Double USB-A (Fast Charging Ports 18W)
- H HDMI
- 6 CAT 6
- 12 RJ 12
- X Switched AC
- Y 3-Way Switch (Low Voltage)
- V USB-C (45W High Speed Charging Port)
- S USB-C (25W High Speed Charging Port)
- R Switched AC (Rocker Switch)
- D Dimmer Switch

#### Plug:

Supplied with Low Profile Flat 45° Angle 120 VAC Plug

- Optional Standard Straight 120 VAC Plug
- Optional Straight 120 VAC Pass-through Plug

- CLEAN, COMPACT DESIGN
- STREAMLINED
- LOW PROFILE
- SIDE-EXITING CORDS
- PLUG & PLAY
- 6' AC CORD & PLUG (FLAT PLUG STANDARD)
- CUSTOMIZABLE CONFIGURATIONS AND FINISHES
- UL LISTED FOR MOUNTING IN FURNITURE
- 15A