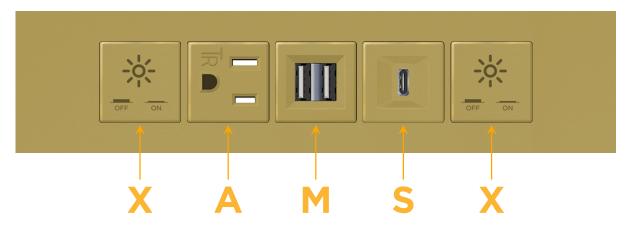

## S: Module/Port Options:

- A Tamper Resistant AC Receptacle
- E USB-A & USB-C (20W)
- M Double USB-A (Fast Charging Ports 18W)
- H HDMI
- 6 CAT 6
- 12 RJ 12
- X Switched AC
- Y 3-Way Switch (Low Voltage)
- V USB-C (45W High Speed Charging Port)
- S USB-C (25W High Speed Charging Port)
- R Switched AC (Rocker Switch)
- D Dimmer Switch