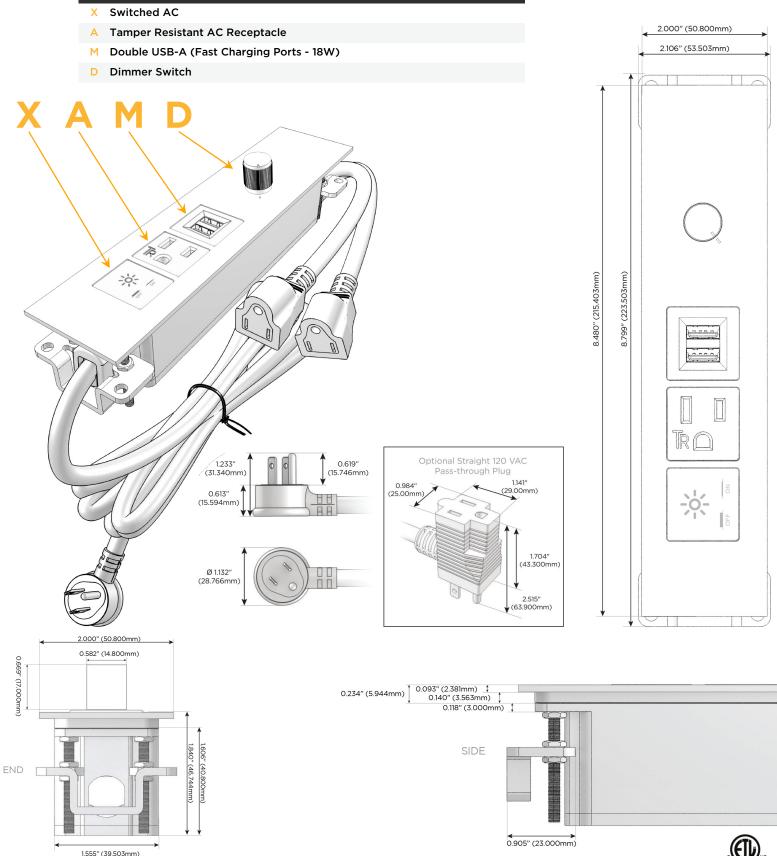

# Module/Port Options:

- **Tamper Resistant AC Receptacle** Α
- USB-A & USB-C (20W) E
- Double USB-A (Fast Charging Ports 18W) Μ
- HDMI H.
- CAT 6 6
- 12 RJ 12
- X Switched AC
- 3-Way Switch (Low Voltage) Y
- V USB-C (45W High Speed Charging Port)
- S USB-C (25W High Speed Charging Port)
- R Switched AC (Rocker Switch)
- D Dimmer Switch

#### Plug:

Supplied with Low Profile Flat 45° Angle 120 VAC Plug

- **Optional Standard Straight 120 VAC Plug**
- Optional Straight 120 VAC Pass-through Plug

- CLEAN, COMPACT DESIGN
- STREAMLINED
- LOW PROFILE
- SIDE-EXITING CORDS
- **PLUG & PLAY**
- 6' AC CORD & PLUG (FLAT PLUG STANDARD)
- CUSTOMIZABLE CONFIGURATIONS AND FINISHES
- ETL LISTED FOR MOUNTING IN FURNITURE
- 15A