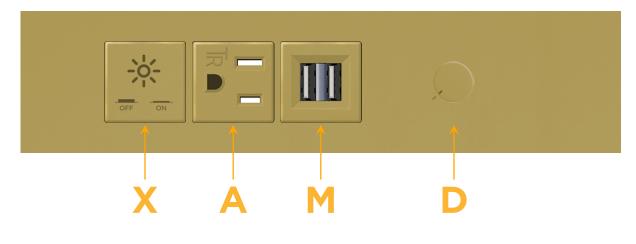

# Module/Port Options:

- **Tamper Resistant AC Receptacle** Α
- USB-A & USB-C (20W) E
- Double USB-A (Fast Charging Ports 18W) Μ
- HDMI H.
- CAT 6 6
- 12 RJ 12
- X Switched AC
- 3-Way Switch (Low Voltage) Y
- V USB-C (45W High Speed Charging Port)
- S USB-C (25W High Speed Charging Port)
- R Switched AC (Rocker Switch)
- D Dimmer Switch