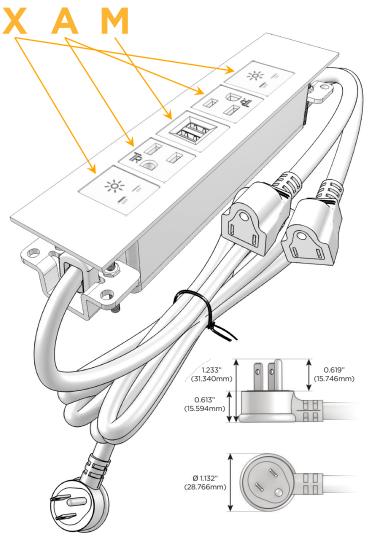

#### AC POWER & DATA CONNECTIVITY SOLUTION

M-POWER-5TBR2-XAMAX-BR2ATP

Distributed by

Mormax Company, Inc.

8 Westchester Plaza Elmsford, NY 10523

914-699-0101 sales@mormax.com

mormax.com Metro Light & Power's line of power & data solutions offers sophisticated design elements combined with greater ease of installation.

#### Plug:

Supplied with Low Profile Flat 45° Angle 120 VAC

Optional Standard Straight 120 VAC Plug

Optional Straight 120 VAC Pass-through Plug

- CLEAN, COMPACT DESIGN
- **STREAMLINED**
- LOW PROFILE
- SIDE-EXITING CORDS
- **PLUG & PLAY**
- 6' AC CORD & PLUG (FLAT PLUG STANDARD)
- **CUSTOMIZABLE CONFIGURATIONS AND FINISHES**
- **UL LISTED FOR MOUNTING IN FURNITURE**
- 15A

### Modules/Ports:

- X Switched AC
- A Tamper Resistant AC Receptacle
- M Double USB-A (Fast Charging Ports 18W)