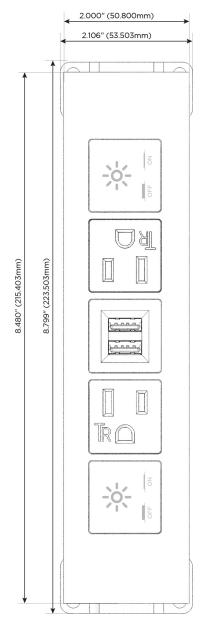

### Modules/Ports:

- X Switched AC
- A Tamper Resistant AC Receptacle
- M Double USB-A (Fast Charging Ports 18W)