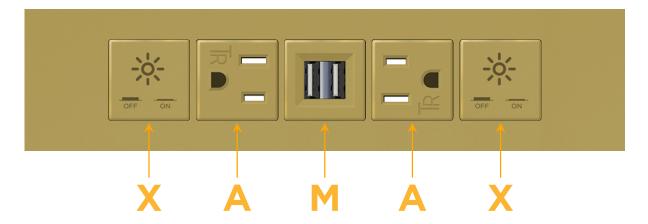

### Modules/Ports:

- X Switched AC
- A Tamper Resistant AC Receptacle
- M Double USB-A (Fast Charging Ports 18W)