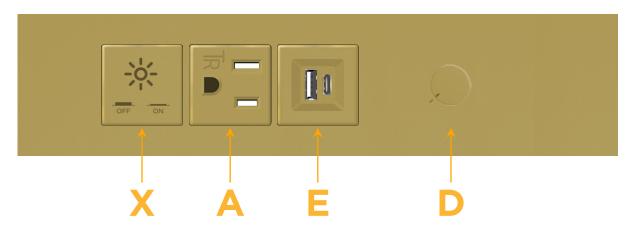

# Ces: Module/Port Options:

- A Tamper Resistant AC Receptacle
- E USB-A & USB-C (20W)
- M Double USB-A (Fast Charging Ports 18W)
- H HDMI
- 6 CAT 6
- 12 RJ 12
- X Switched AC
- Y 3-Way Switch (Low Voltage)
- V USB-C (45W High Speed Charging Port)
- S USB-C (25W High Speed Charging Port)
- R Switched AC (Rocker Switch)
- D Dimmer Switch