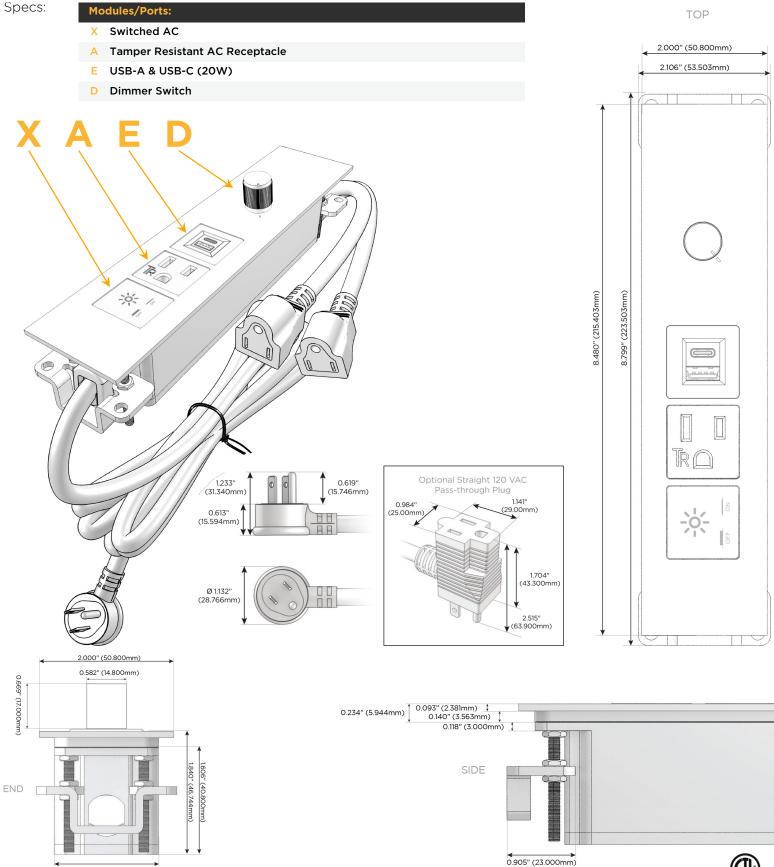

# Ces: Module/Port Options:

- A Tamper Resistant AC Receptacle
- E USB-A & USB-C (20W)
- M Double USB-A (Fast Charging Ports 18W)
- H HDMI
- 6 CAT 6
- 12 RJ 12
- X Switched AC
- Y 3-Way Switch (Low Voltage)
- V USB-C (45W High Speed Charging Port)
- S USB-C (25W High Speed Charging Port)
- R Switched AC (Rocker Switch)
- D Dimmer Switch

#### Plug:

Supplied with Low Profile Flat 45° Angle 120 VAC Plug

- Optional Standard Straight 120 VAC Plug
- Optional Straight 120 VAC Pass-through Plug

- CLEAN, COMPACT DESIGN
- STREAMLINED
- LOW PROFILE
- SIDE-EXITING CORDS
- PLUG & PLAY
- 6' AC CORD & PLUG (FLAT PLUG STANDARD)
- CUSTOMIZABLE CONFIGURATIONS AND FINISHES
- ETL LISTED FOR MOUNTING IN FURNITURE
- 15A