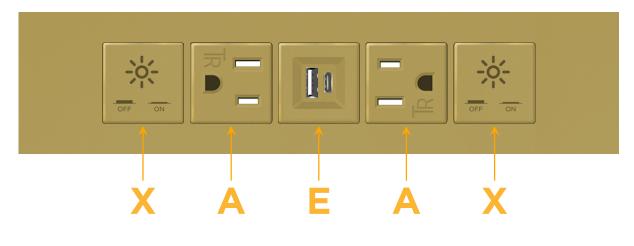

## Module/Port Options:

- **Tamper Resistant AC Receptacle** Α
- USB-A & USB-C (20W) E
- Double USB-A (Fast Charging Ports 18W) Μ
- HDMI H.
- CAT 6 6
- 12 RJ 12
- X Switched AC
- 3-Way Switch (Low Voltage) Y
- V USB-C (45W High Speed Charging Port)
- S USB-C (25W High Speed Charging Port)
- R Switched AC (Rocker Switch)
- D **Dimmer Switch**