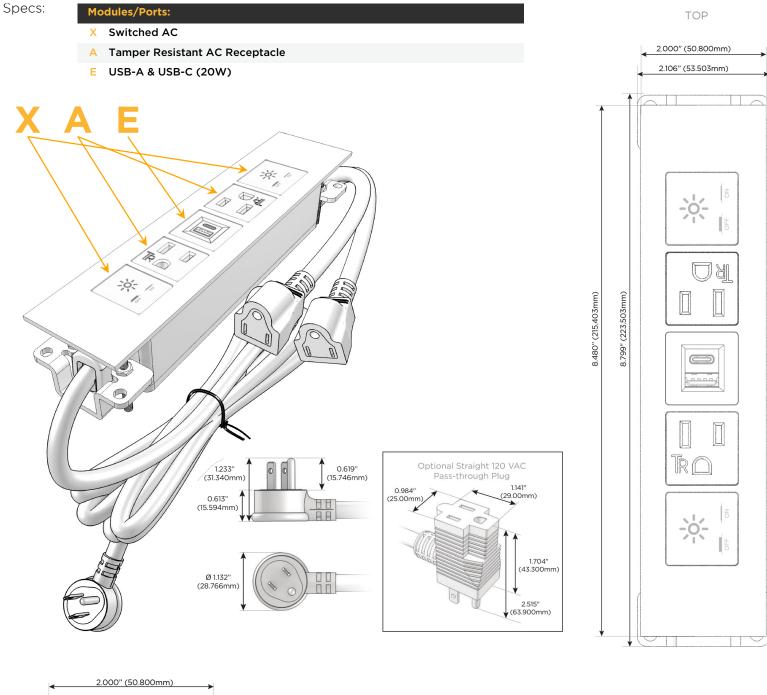

## Module/Port Options:

- **Tamper Resistant AC Receptacle** Α
- USB-A & USB-C (20W) E
- Double USB-A (Fast Charging Ports 18W) Μ
- HDMI H.
- CAT 6 6
- 12 RJ 12
- X Switched AC
- 3-Way Switch (Low Voltage) Y
- V USB-C (45W High Speed Charging Port)
- S USB-C (25W High Speed Charging Port)
- R Switched AC (Rocker Switch)
- D **Dimmer Switch**

### Plug:

Supplied with Low Profile Flat 45° Angle 120 VAC Plug

- **Optional Standard Straight 120 VAC Plug**
- Optional Straight 120 VAC Pass-through Plug

- CLEAN, COMPACT DESIGN
- STREAMLINED
- LOW PROFILE
- SIDE-EXITING CORDS
- **PLUG & PLAY**
- 6' AC CORD & PLUG (FLAT PLUG STANDARD)
- CUSTOMIZABLE CONFIGURATIONS AND FINISHES
- UL LISTED FOR MOUNTING IN FURNITURE
- 15A