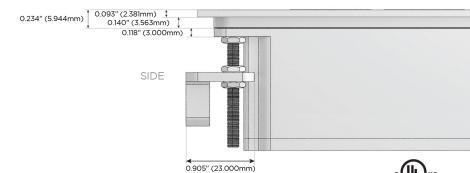

### Plug:

Supplied with Low Profile Flat 45° Angle 120 VAC Plug

- **Optional Standard Straight 120 VAC Plug**
- Optional Straight 120 VAC Pass-through Plug

- CLEAN, COMPACT DESIGN
- STREAMLINED
- LOW PROFILE
- SIDE-EXITING CORDS
- **PLUG & PLAY**
- 6' AC CORD & PLUG (FLAT PLUG STANDARD)
- CUSTOMIZABLE CONFIGURATIONS AND FINISHES
- UL LISTED FOR MOUNTING IN FURNITURE
- 15A