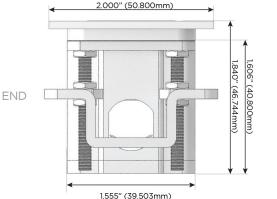

### Plug:

Supplied with Low Profile Flat 45° Angle 120 VAC Plug

- **Optional Standard Straight 120 VAC Plug**
- Optional Straight 120 VAC Pass-through Plug

- CLEAN, COMPACT DESIGN
- STREAMLINED
- LOW PROFILE
- SIDE-EXITING CORDS
- **PLUG & PLAY**
- 6' AC CORD & PLUG (FLAT PLUG STANDARD)
- CUSTOMIZABLE CONFIGURATIONS AND FINISHES
- UL LISTED FOR MOUNTING IN FURNITURE
- 15A