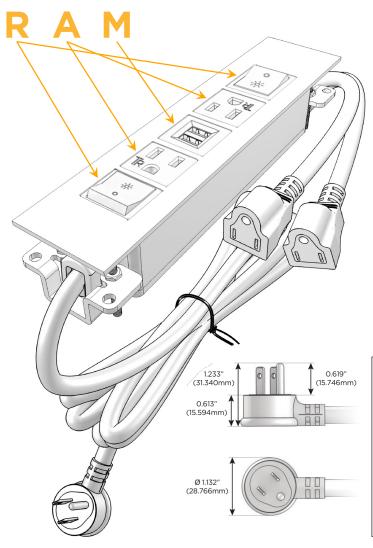

#### Plug:

Supplied with Low Profile Flat 45° Angle 120 VAC Plug

Optional Standard Straight 120 VAC Plug

Optional Straight 120 VAC Pass-through Plug

- · CLEAN, COMPACT DESIGN
- STREAMLINED
- LOW PROFILE
- SIDE-EXITING CORDS
- PLUG & PLAY
- 6' AC CORD & PLUG (FLAT PLUG STANDARD)
- CUSTOMIZABLE CONFIGURATIONS AND FINISHES
- UL LISTED FOR MOUNTING IN FURNITURE
- 15A

## Modules/Ports:

- R Switched AC (Rocker Switch)
- A Tamper Resistant AC Receptacle
- M Double USB-A (Fast Charging Ports 18W)

LISTED