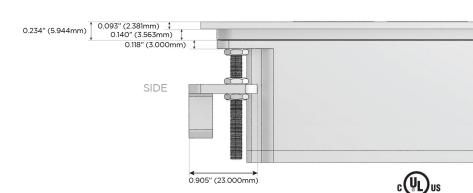

d AC (Rocker Switch)
- **D** Dimmer Switch

#### Plug:

Supplied with Low Profile Flat 45° Angle 120 VAC Plug

Optional Standard Straight 120 VAC Plug

Optional Straight 120 VAC Pass-through Plug

- · CLEAN, COMPACT DESIGN
- STREAMLINED
- LOW PROFILE
- SIDE-EXITING CORDS
- PLUG & PLAY
- 6' AC CORD & PLUG (FLAT PLUG STANDARD)
- CUSTOMIZABLE CONFIGURATIONS AND FINISHES
- UL LISTED FOR MOUNTING IN FURNITURE
- 15A





Specs:

#### AC POWER & DATA CONNECTIVITY SOLUTION

M-POWER-5TBR2-RAMAR-BR2ATP

# Distributed by



Mormax Company, Inc.
8 Westchester Plaza

Elmsford, NY 10523

914-699-0101

 $\overline{\square}$ 

sales@mormax.com

mormax.com

TOP

## Modules/Ports:

- R Switched AC (Rocker Switch)
- A Tamper Resistant AC Receptacle
- M Double USB-A (Fast Charging Ports 18W)







LISTED