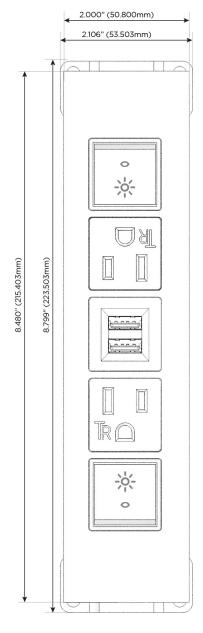

## Modules/Ports:

- R Switched AC (Rocker Switch)
- A Tamper Resistant AC Receptacle
- M Double USB-A (Fast Charging Ports 18W)

LISTED