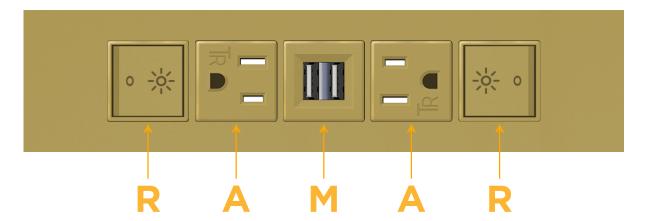

## Modules/Ports:

- R Switched AC (Rocker Switch)
- A Tamper Resistant AC Receptacle
- M Double USB-A (Fast Charging Ports 18W)

LISTED