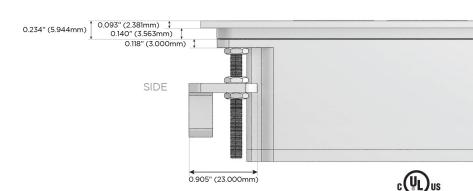

High Speed Charging Port)
- R Switched AC (Rocker Switch)
- **D** Dimmer Switch

#### Plug:

Supplied with Low Profile Flat 45° Angle 120 VAC Plug

Optional Standard Straight 120 VAC Plug

Optional Straight 120 VAC Pass-through Plug

- CLEAN, COMPACT DESIGN
- STREAMLINED
- LOW PROFILE
- SIDE-EXITING CORDS
- PLUG & PLAY
- 6' AC CORD & PLUG (FLAT PLUG STANDARD)
- CUSTOMIZABLE CONFIGURATIONS AND FINISHES
- UL LISTED FOR MOUNTING IN FURNITURE
- 15A





#### AC POWER & DATA CONNECTIVITY SOLUTION

M-POWER-5TBR2-RAEAR-BR2ATP

# Distributed by



Mormax Company, Inc.

8 Westchester Plaza

Elmsford, NY 10523

<u>&</u>

914-699-0101

sales@mormax.com

Sal

mormax.com

TOP

## Specs: Modules/Ports:

- R Switched AC (Rocker Switch)
- A Tamper Resistant AC Receptacle
- E USB-A & USB-C (20W)