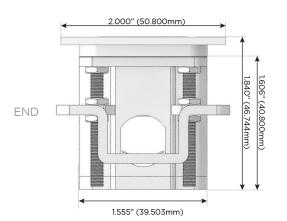

5W High Speed Charging Port)
- R Switched AC (Rocker Switch)
- **D** Dimmer Switch

#### Plug:

Supplied with Low Profile Flat 45° Angle 120 VAC Plug

Optional Standard Straight 120 VAC Plug

Optional Straight 120 VAC Pass-through Plug

- CLEAN, COMPACT DESIGN
- STREAMLINED
- LOW PROFILE
- SIDE-EXITING CORDS
- PLUG & PLAY
- 6' AC CORD & PLUG (FLAT PLUG STANDARD)
- CUSTOMIZABLE CONFIGURATIONS AND FINISHES
- UL LISTED FOR MOUNTING IN FURNITURE
- 15A





#### AC POWER & DATA CONNECTIVITY SOLUTION

M-POWER-5TBR2-RAEAR-BR2ATP

# Distributed by



Mormax Company, Inc.

8 Westchester Plaza

Elmsford, NY 10523

<u>&</u>

914-699-0101

sales@mormax.com

Sal

mormax.com

TOP

## Specs: Modules/Ports:

- R Switched AC (Rocker Switch)
- A Tamper Resistant AC Receptacle
- E USB-A & USB-C (20W)