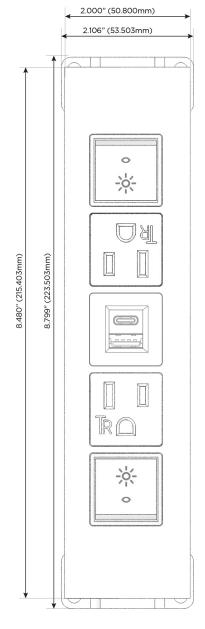

## Specs: Modules/Ports:

- R Switched AC (Rocker Switch)
- A Tamper Resistant AC Receptacle
- E USB-A & USB-C (20W)