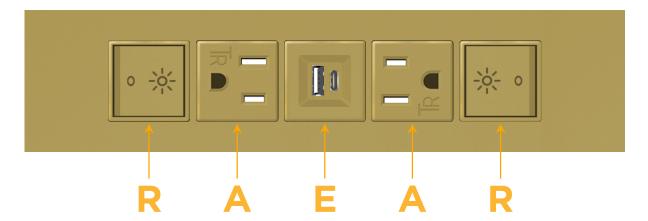

## Specs: Modules/Ports:

- R Switched AC (Rocker Switch)
- A Tamper Resistant AC Receptacle
- E USB-A & USB-C (20W)