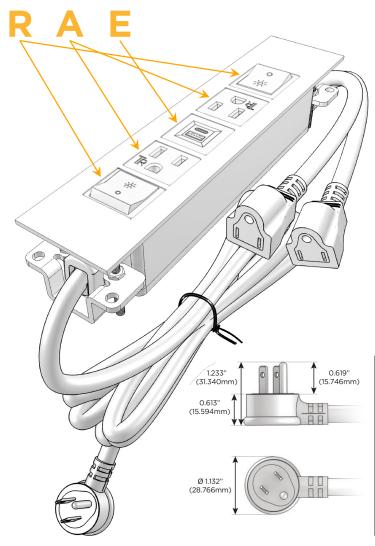

#### Plug:

Supplied with Low Profile Flat 45° Angle 120 VAC Plug

Optional Standard Straight 120 VAC Plug

Optional Straight 120 VAC Pass-through Plug

- CLEAN, COMPACT DESIGN
- STREAMLINED
- LOW PROFILE
- SIDE-EXITING CORDS
- PLUG & PLAY
- 6' AC CORD & PLUG (FLAT PLUG STANDARD)
- CUSTOMIZABLE CONFIGURATIONS AND FINISHES
- UL LISTED FOR MOUNTING IN FURNITURE
- 15A