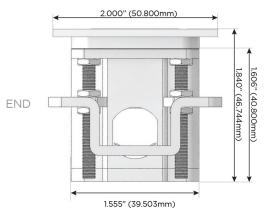

#### Plug:

Supplied with Low Profile Flat 45° Angle 120 VAC Plug

Optional Standard Straight 120 VAC Plug

Optional Straight 120 VAC Pass-through Plug

- CLEAN, COMPACT DESIGN
- STREAMLINED
- LOW PROFILE
- SIDE-EXITING CORDS
- PLUG & PLAY
- 6' AC CORD & PLUG (FLAT PLUG STANDARD)
- CUSTOMIZABLE CONFIGURATIONS AND FINISHES
- UL LISTED FOR MOUNTING IN FURNITURE
- 15A