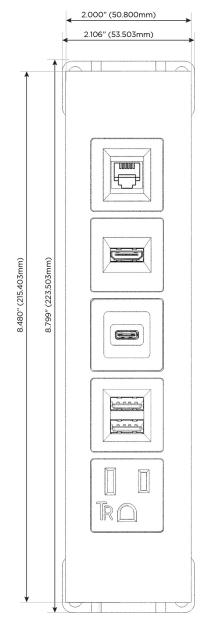

#### **Module/Port Options:**

- A Tamper Resistant AC Receptacle
- E USB-A & USB-C (20W)
- M Double USB-A (Fast Charging Ports 18W)
- H HDMI
- 6 CAT 6
- 12 RJ 12
- X Switched AC
- Y 3-Way Switch (Low Voltage)
- V USB-C (45W High Speed Charging Port)
- S USB-C (25W High Speed Charging Port)
- R Switched AC (Rocker Switch)
- **D** Dimmer Switch

## Distributed by

Mormax Company, Inc.

a  $\subseteq$ 

914-699-0101 sales@mormax.com

mormax.com

8 Westchester Plaza
Elmsford, NY 10523

ТОР

- A Tamper Resistant AC Receptacle
- M Double USB-A (Fast Charging Ports 18W)
- S USB-C (25W High Speed Charging Port)