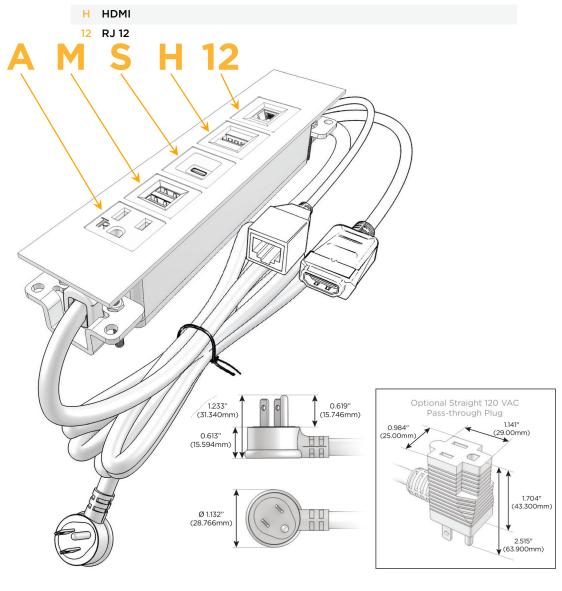

#### **Module/Port Options:**

- A Tamper Resistant AC Receptacle
- E USB-A & USB-C (20W)
- M Double USB-A (Fast Charging Ports 18W)
- H HDMI
- 6 CAT 6
- 12 RJ 12
- X Switched AC
- Y 3-Way Switch (Low Voltage)
- V USB-C (45W High Speed Charging Port)
- S USB-C (25W High Speed Charging Port)
- R Switched AC (Rocker Switch)
- **D** Dimmer Switch

#### Plug:

Supplied with Low Profile Flat 45° Angle 120 VAC Plug

Optional Standard Straight 120 VAC Plug

Optional Straight 120 VAC Pass-through Plug

- CLEAN, COMPACT DESIGN
- STREAMLINED
- LOW PROFILE
- SIDE-EXITING CORDS
- PLUG & PLAY
- 6' AC CORD & PLUG (FLAT PLUG STANDARD)
- CUSTOMIZABLE CONFIGURATIONS AND FINISHES
- UL LISTED FOR MOUNTING IN FURNITURE
- 15A

## Distributed by

Mormax Company, Inc.

a  $\subseteq$ 

914-699-0101 sales@mormax.com

mormax.com

8 Westchester Plaza
Elmsford, NY 10523

ТОР

- A Tamper Resistant AC Receptacle
- M Double USB-A (Fast Charging Ports 18W)
- S USB-C (25W High Speed Charging Port)