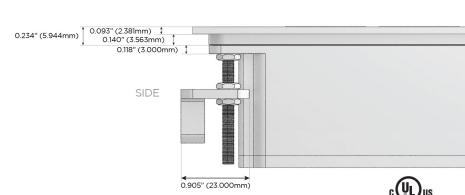

#### Plug:

Supplied with Low Profile Flat 45° Angle 120 VAC Plug

Optional Standard Straight 120 VAC Plug

Optional Straight 120 VAC Pass-through Plug

- CLEAN, COMPACT DESIGN
- STREAMLINED
- LOW PROFILE
- SIDE-EXITING CORDS
- PLUG & PLAY
- 6' AC CORD & PLUG (FLAT PLUG STANDARD)
- CUSTOMIZABLE CONFIGURATIONS AND FINISHES
- UL LISTED FOR MOUNTING IN FURNITURE
- 15A