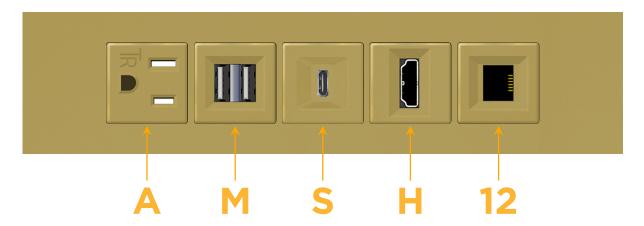

#### **Module/Port Options:**

- A Tamper Resistant AC Receptacle
- E USB-A & USB-C (20W)
- M Double USB-A (Fast Charging Ports 18W)
- H HDMI
- 6 CAT 6
- 12 RJ 12
- X Switched AC
- Y 3-Way Switch (Low Voltage)
- V USB-C (45W High Speed Charging Port)
- S USB-C (25W High Speed Charging Port)
- R Switched AC (Rocker Switch)
- **D** Dimmer Switch

## Distributed by

Mormax Company, Inc.

a  $\subseteq$ 

914-699-0101 sales@mormax.com

mormax.com

8 Westchester Plaza
Elmsford, NY 10523

ТОР

- A Tamper Resistant AC Receptacle
- M Double USB-A (Fast Charging Ports 18W)
- S USB-C (25W High Speed Charging Port)