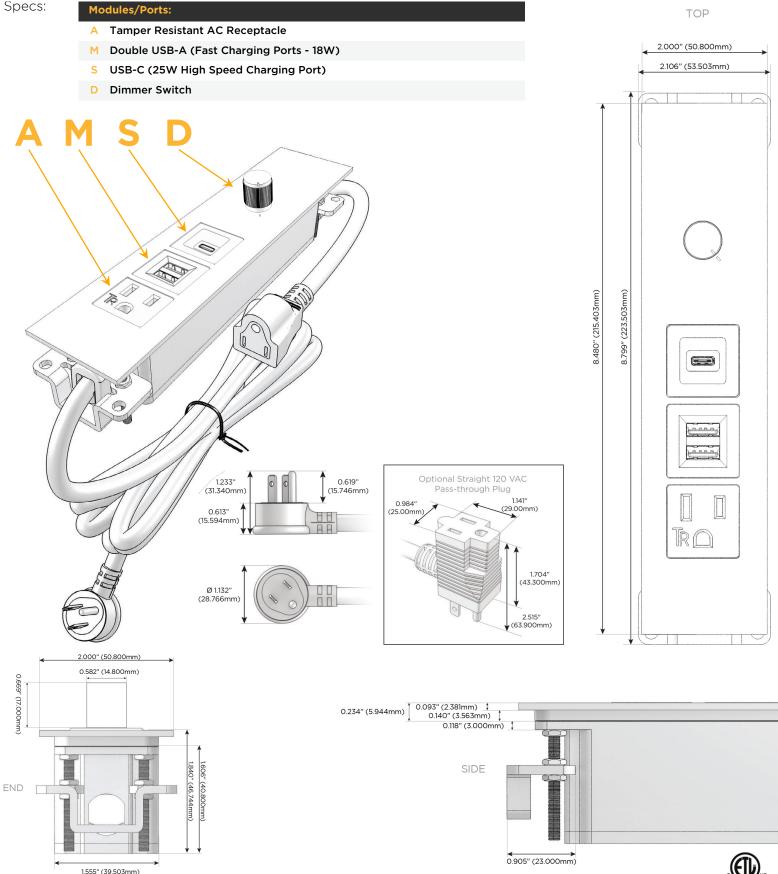

# Module/Port Options:

- **Tamper Resistant AC Receptacle** Α
- USB-A & USB-C (20W) Е
- Double USB-A (Fast Charging Ports 18W) Μ
- HDMI H.
- CAT 6 6
- 12 RJ 12
- X Switched AC
- 3-Way Switch (Low Voltage) Y
- V USB-C (45W High Speed Charging Port)
- S USB-C (25W High Speed Charging Port)
- R Switched AC (Rocker Switch)
- D Dimmer Switch

### Plug:

Supplied with Low Profile Flat 45° Angle 120 VAC Plug

**Optional Standard Straight 120 VAC Plug** 

Optional Straight 120 VAC Pass-through Plug

- CLEAN, COMPACT DESIGN
- STREAMLINED
- LOW PROFILE
- SIDE-EXITING CORDS
- PLUG & PLAY
- 6' AC CORD & PLUG (FLAT PLUG STANDARD)
- CUSTOMIZABLE CONFIGURATIONS AND FINISHES
- ETL LISTED FOR MOUNTING IN FURNITURE
- 15A