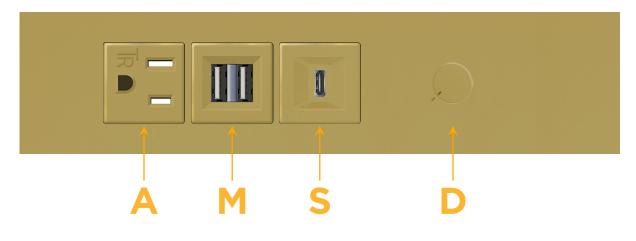

# Module/Port Options:

- **Tamper Resistant AC Receptacle** Α
- USB-A & USB-C (20W) Е
- Double USB-A (Fast Charging Ports 18W) Μ
- HDMI H.
- CAT 6 6
- 12 RJ 12
- X Switched AC
- 3-Way Switch (Low Voltage) Y
- V USB-C (45W High Speed Charging Port)
- S USB-C (25W High Speed Charging Port)
- R Switched AC (Rocker Switch)
- D Dimmer Switch