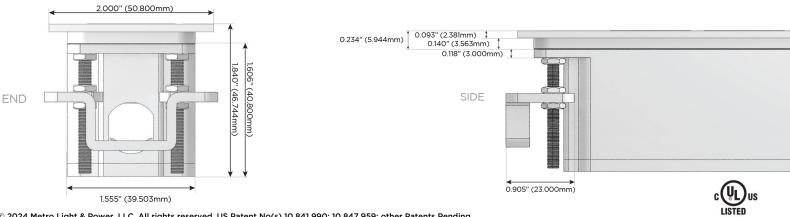

t Charging Ports 18W) Μ
- HDMI H.
- CAT 6 6
- 12 RJ 12
- X Switched AC
- 3-Way Switch (Low Voltage) Y
- V USB-C (45W High Speed Charging Port)
- S USB-C (25W High Speed Charging Port)
- R Switched AC (Rocker Switch)
- D Dimmer Switch

#### Plug:

Supplied with Low Profile Flat 45° Angle 120 VAC Plug

- **Optional Standard Straight 120 VAC Plug**
- Optional Straight 120 VAC Pass-through Plug

- CLEAN, COMPACT DESIGN
- STREAMLINED
- LOW PROFILE
- SIDE-EXITING CORDS
- **PLUG & PLAY**
- 6' AC CORD & PLUG (FLAT PLUG STANDARD)
- CUSTOMIZABLE CONFIGURATIONS AND FINISHES
- UL LISTED FOR MOUNTING IN FURNITURE
- 15A



# M-POWER-5T

Specs:

### AC POWER & DATA CONNECTIVITY SOLUTION

M-POWER-5TBR2-AMS6H-BR2ATP

Distributed by



Mormax Company, Inc. 8 Westchester Plaza Elmsford, NY 10523

E491161





© 2024 Metro Light & Power, LLC. All rights reserved. US Patent No(s) 10,841,990; 10,847,959; other Patents Pending Metro Light & Power, LLC | 11 Smith St Englewood, NJ 07631 | T: 201-416-4160 | F: 208-979-4613 | info@metrolightandpower.com | www.metrolightandpower.com