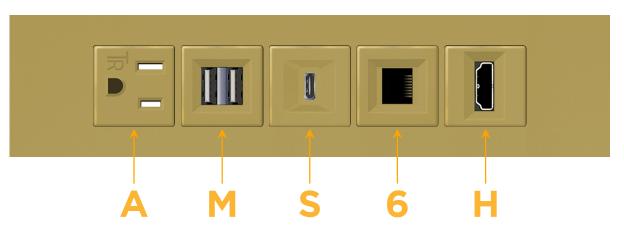

# Module/Port Options:

- **Tamper Resistant AC Receptacle** Α
- USB-A & USB-C (20W) E
- Double USB-A (Fast Charging Ports 18W) Μ
- HDMI H.
- CAT 6 6
- 12 RJ 12
- X Switched AC
- 3-Way Switch (Low Voltage) Y
- V USB-C (45W High Speed Charging Port)
- S USB-C (25W High Speed Charging Port)
- R Switched AC (Rocker Switch)
- D Dimmer Switch