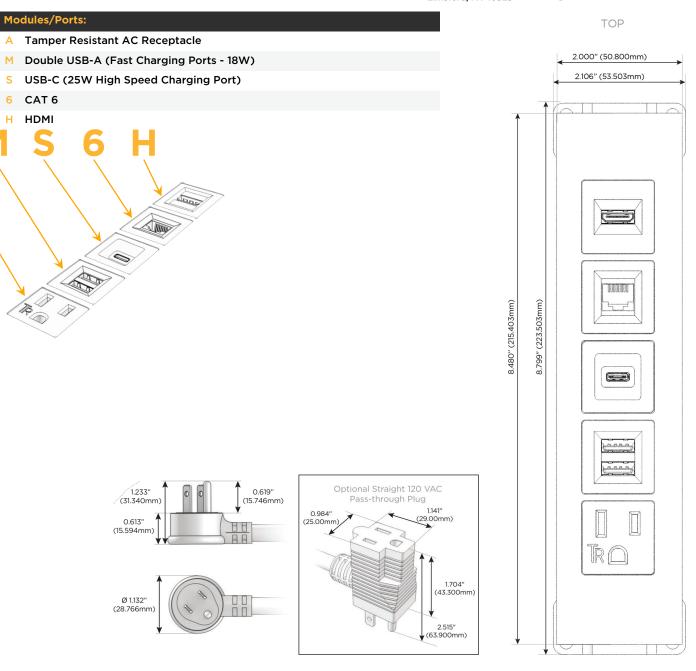

# Module/Port Options:

- **Tamper Resistant AC Receptacle** Α
- USB-A & USB-C (20W) E
- Double USB-A (Fast Charging Ports 18W) Μ
- HDMI H.
- CAT 6 6
- 12 RJ 12
- X Switched AC
- 3-Way Switch (Low Voltage) Y
- V USB-C (45W High Speed Charging Port)
- S USB-C (25W High Speed Charging Port)
- R Switched AC (Rocker Switch)
- D Dimmer Switch

#### Plug:

Supplied with Low Profile Flat 45° Angle 120 VAC Plug

- **Optional Standard Straight 120 VAC Plug**
- Optional Straight 120 VAC Pass-through Plug

- CLEAN, COMPACT DESIGN
- STREAMLINED
- LOW PROFILE
- SIDE-EXITING CORDS
- **PLUG & PLAY**
- 6' AC CORD & PLUG (FLAT PLUG STANDARD)
- CUSTOMIZABLE CONFIGURATIONS AND FINISHES
- UL LISTED FOR MOUNTING IN FURNITURE
- 15A