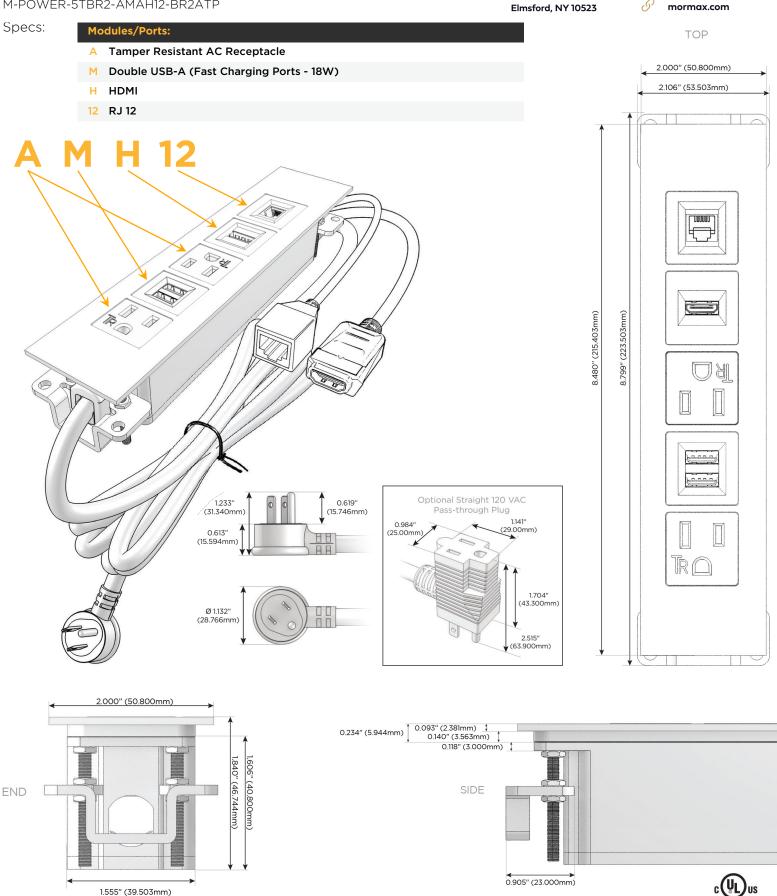

# Trim Plate Finish: UNICOLOR™ BRASS (ABS)

Custom Finishes Available

M-POWER-5TBR2-AMAH12-BR2ATP

# Module/Port Options:

- **Tamper Resistant AC Receptacle** Α
- USB-A & USB-C (20W) E
- Double USB-A (Fast Charging Ports 18W) Μ
- HDMI H.
- CAT 6 6
- 12 RJ 12
- X Switched AC
- 3-Way Switch (Low Voltage) Y
- V USB-C (45W High Speed Charging Port)
- S USB-C (25W High Speed Charging Port)
- R Switched AC (Rocker Switch)
- D Dimmer Switch

### Plug:

Supplied with Low Profile Flat 45° Angle 120 VAC Plug

**Optional Standard Straight 120 VAC Plug** 

Optional Straight 120 VAC Pass-through Plug

- CLEAN, COMPACT DESIGN
- STREAMLINED
- LOW PROFILE
- SIDE-EXITING CORDS
- **PLUG & PLAY**
- 6' AC CORD & PLUG (FLAT PLUG STANDARD)
- CUSTOMIZABLE CONFIGURATIONS AND FINISHES
- UL LISTED FOR MOUNTING IN FURNITURE
- 15A

# M-POWER-5T

AC POWER & DATA CONNECTIVITY SOLUTION M-POWER-5TBR2-AMAH12-BR2ATP Distributed by

Mormax Company, Inc. 8 Westchester Plaza Elmsford, NY 10523 ♦ 914-699-0101
✓ sales@mormax.com

© 2024 Metro Light & Power, LLC. All rights reserved. US Patent No(s) 10,841,990; 10,847,959; other Patents Pending Metro Light & Power, LLC | 11 Smith St Englewood, NJ 07631 | T: 201-416-4160 | F: 208-979-4613 | info@metrolightandpower.com | www.metrolightandpower.com