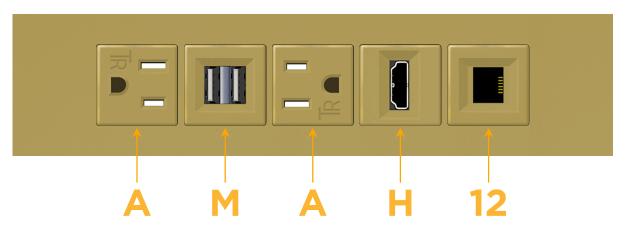

# Module/Port Options:

- **Tamper Resistant AC Receptacle** Α
- USB-A & USB-C (20W) E
- Double USB-A (Fast Charging Ports 18W) Μ
- HDMI H.
- CAT 6 6
- 12 RJ 12
- X Switched AC
- 3-Way Switch (Low Voltage) Y
- V USB-C (45W High Speed Charging Port)
- S USB-C (25W High Speed Charging Port)
- R Switched AC (Rocker Switch)
- D Dimmer Switch