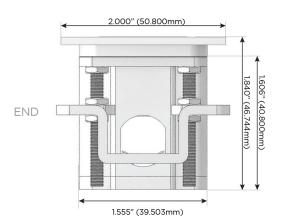

## AC POWER & DATA CONNECTIVITY SOLUTION

M-POWER-5TBR2-AESAX-BR2ATP

sales@mormax.com

\_\_\_

TOP

- A Tamper Resistant AC Receptacle
- E USB-A & USB-C (20W)
- S USB-C (25W High Speed Charging Port)
- X Switched AC