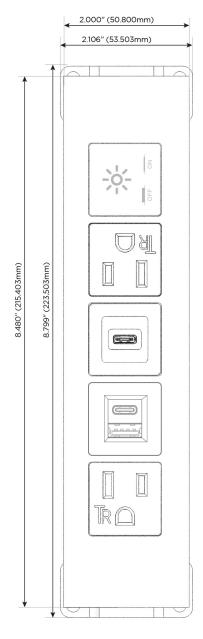

## **Module/Port Options:**

- A Tamper Resistant AC Receptacle
- E USB-A & USB-C (20W)
- M Double USB-A (Fast Charging Ports 18W)
- H HDMI
- 6 CAT 6
- 12 RJ 12
- X Switched AC
- Y 3-Way Switch (Low Voltage)
- V USB-C (45W High Speed Charging Port)
- S USB-C (25W High Speed Charging Port)
- R Switched AC (Rocker Switch)
- **D** Dimmer Switch

sales@mormax.com

\_\_\_

TOP

- A Tamper Resistant AC Receptacle
- E USB-A & USB-C (20W)
- S USB-C (25W High Speed Charging Port)
- X Switched AC