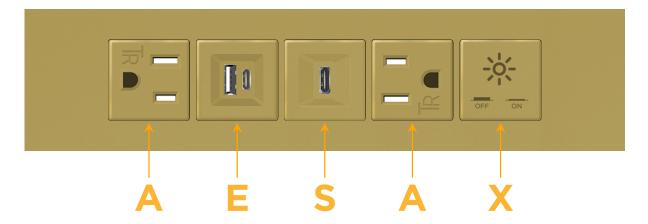

sales@mormax.com

\_\_\_

TOP

- A Tamper Resistant AC Receptacle
- E USB-A & USB-C (20W)
- S USB-C (25W High Speed Charging Port)
- X Switched AC