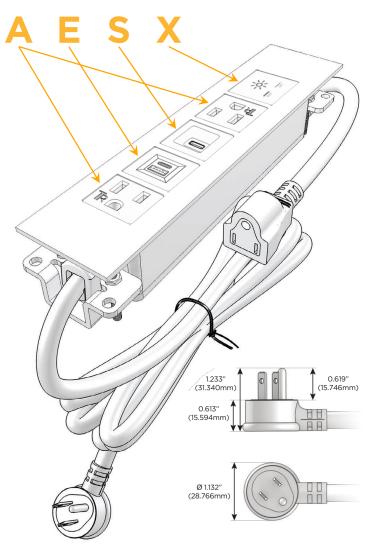

# Plug:

Supplied with Low Profile Flat 45° Angle 120 VAC Plug

Optional Standard Straight 120 VAC Plug

Optional Straight 120 VAC Pass-through Plug

- · CLEAN, COMPACT DESIGN
- STREAMLINED
- LOW PROFILE
- SIDE-EXITING CORDS
- PLUG & PLAY
- 6' AC CORD & PLUG (FLAT PLUG STANDARD)
- CUSTOMIZABLE CONFIGURATIONS AND FINISHES
- UL LISTED FOR MOUNTING IN FURNITURE
- 15A

## **Module/Port Options:**

- A Tamper Resistant AC Receptacle
- E USB-A & USB-C (20W)
- M Double USB-A (Fast Charging Ports 18W)
- H HDMI
- 6 CAT 6
- 12 RJ 12
- X Switched AC
- Y 3-Way Switch (Low Voltage)
- V USB-C (45W High Speed Charging Port)
- S USB-C (25W High Speed Charging Port)
- R Switched AC (Rocker Switch)
- **D** Dimmer Switch