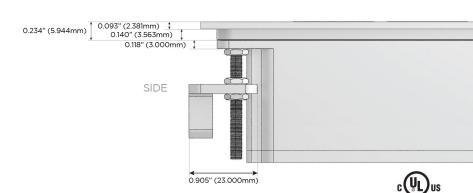

rging Port)
- R Switched AC (Rocker Switch)
- **D** Dimmer Switch

# Plug:

Supplied with Low Profile Flat 45° Angle 120 VAC Plug

Optional Standard Straight 120 VAC Plug

Optional Straight 120 VAC Pass-through Plug

- · CLEAN, COMPACT DESIGN
- STREAMLINED
- LOW PROFILE
- SIDE-EXITING CORDS
- PLUG & PLAY
- 6' AC CORD & PLUG (FLAT PLUG STANDARD)
- CUSTOMIZABLE CONFIGURATIONS AND FINISHES
- UL LISTED FOR MOUNTING IN FURNITURE
- 15A





## AC POWER & DATA CONNECTIVITY SOLUTION

M-POWER-5TBR2-AESAX-BR2ATP

# Distributed by



Mormax Company, Inc.

8 Westchester Plaza

Elmsford, NY 10523

<u>&</u>

914-699-0101

mormax.com

 $\searrow$ 

sales@mormax.com

\_\_\_

TOP



- A Tamper Resistant AC Receptacle
- E USB-A & USB-C (20W)
- S USB-C (25W High Speed Charging Port)
- X Switched AC