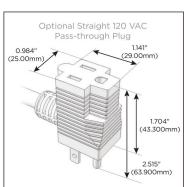

# Plug:

Supplied with Low Profile Flat 45° Angle 120 VAC Plug

Optional Standard Straight 120 VAC Plug

Optional Straight 120 VAC Pass-through Plug

- · CLEAN, COMPACT DESIGN
- STREAMLINED
- LOW PROFILE
- SIDE-EXITING CORDS
- PLUG & PLAY
- 6' AC CORD & PLUG (FLAT PLUG STANDARD)
- CUSTOMIZABLE CONFIGURATIONS AND FINISHES
- UL LISTED FOR MOUNTING IN FURNITURE
- 15A