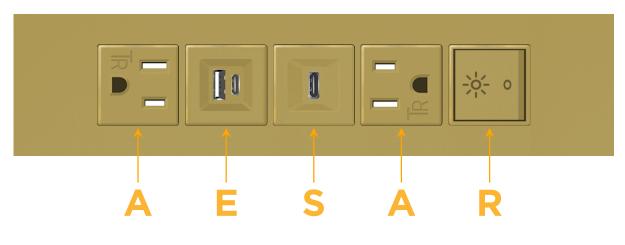

# es: Module/Port Options:

- A Tamper Resistant AC Receptacle
- E USB-A & USB-C (20W)
- M Double USB-A (Fast Charging Ports 18W)
- H HDMI
- 6 CAT 6
- 12 RJ 12
- X Switched AC
- Y 3-Way Switch (Low Voltage)
- V USB-C (45W High Speed Charging Port)
- S USB-C (25W High Speed Charging Port)
- R Switched AC (Rocker Switch)
- D Dimmer Switch