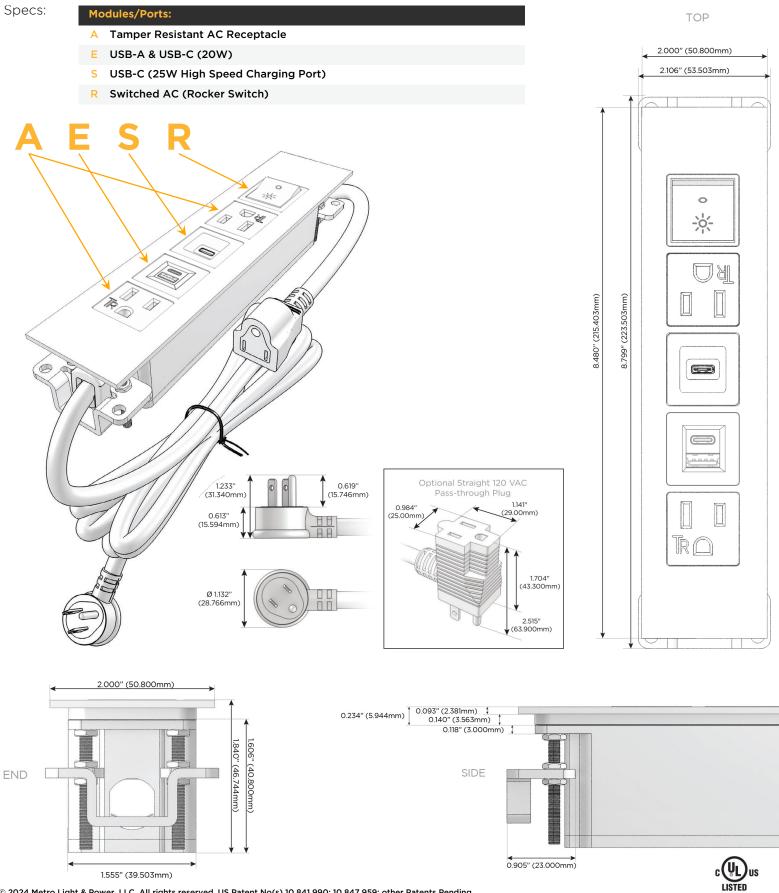

# es: Module/Port Options:

- A Tamper Resistant AC Receptacle
- E USB-A & USB-C (20W)
- M Double USB-A (Fast Charging Ports 18W)
- H HDMI
- 6 CAT 6
- 12 RJ 12
- X Switched AC
- Y 3-Way Switch (Low Voltage)
- V USB-C (45W High Speed Charging Port)
- S USB-C (25W High Speed Charging Port)
- R Switched AC (Rocker Switch)
- D Dimmer Switch

### Plug:

Supplied with Low Profile Flat 45° Angle 120 VAC Plug

- Optional Standard Straight 120 VAC Plug
- Optional Straight 120 VAC Pass-through Plug

- CLEAN, COMPACT DESIGN
- STREAMLINED
- LOW PROFILE
- SIDE-EXITING CORDS
- PLUG & PLAY
- 6' AC CORD & PLUG (FLAT PLUG STANDARD)
- CUSTOMIZABLE CONFIGURATIONS AND FINISHES
- UL LISTED FOR MOUNTING IN FURNITURE
- 15A