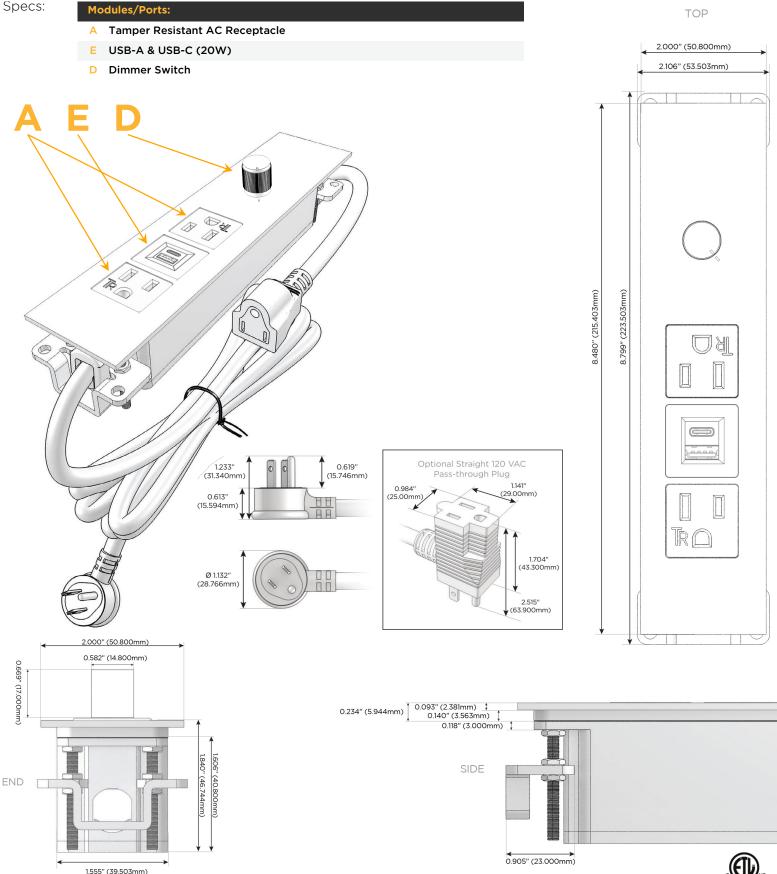

# Module/Port Options:

- A Tamper Resistant AC Receptacle
- E USB-A & USB-C (20W)
- M Double USB-A (Fast Charging Ports 18W)
- H HDMI
- 6 CAT 6
- 12 RJ 12
- X Switched AC
- Y 3-Way Switch (Low Voltage)
- V USB-C (45W High Speed Charging Port)
- S USB-C (25W High Speed Charging Port)
- R Switched AC (Rocker Switch)
- D Dimmer Switch