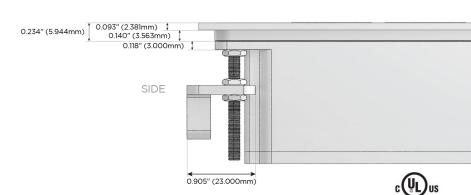

d Charging Port)
- R Switched AC (Rocker Switch)
- Dimmer Switch

#### Plug:

Supplied with Low Profile Flat 45° Angle 120 VAC Plug

Optional Standard Straight 120 VAC Plug

Optional Straight 120 VAC Pass-through Plug

- CLEAN, COMPACT DESIGN
- STREAMLINED
- LOW PROFILE
- SIDE-EXITING CORDS
- PLUG & PLAY
- 6' AC CORD & PLUG (FLAT PLUG STANDARD)
- CUSTOMIZABLE CONFIGURATIONS AND FINISHES
- UL LISTED FOR MOUNTING IN FURNITURE
- 15A





#### AC POWER & DATA CONNECTIVITY SOLUTION

M-POWER-5TBR2-AAAMX-BR2ATP

# Distributed by

MORMAX

Mormax Company, Inc. 8 Westchester Plaza

Elmsford, NY 10523

<u>&</u>

914-699-0101

 $\searrow$ 

sales@mormax.com mormax.com

TOP

## Specs: Modules/Ports:

- A Tamper Resistant AC Receptacle
- M Double USB-A (Fast Charging Ports 18W)
- X Switched AC