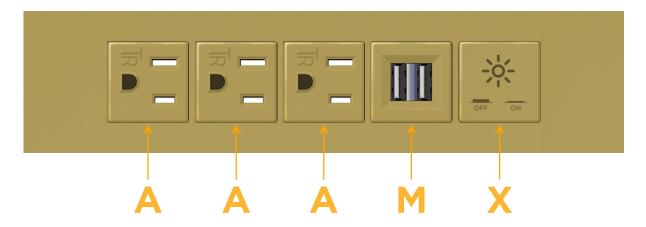

## Specs: Modules/Ports:

- A Tamper Resistant AC Receptacle
- M Double USB-A (Fast Charging Ports 18W)
- X Switched AC