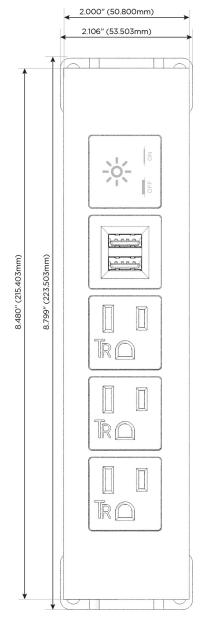

#### **Module/Port Options:**

- A Tamper Resistant AC Receptacle
- E USB-A & USB-C (20W)
- M Double USB-A (Fast Charging Ports 18W)
- H HDMI
- 6 CAT 6
- 12 RJ 12
- X Switched AC
- Y 3-Way Switch (Low Voltage)
- V USB-C (45W High Speed Charging Port)
- S USB-C (25W High Speed Charging Port)
- R Switched AC (Rocker Switch)
- Dimmer Switch

## Specs: Modules/Ports:

- A Tamper Resistant AC Receptacle
- M Double USB-A (Fast Charging Ports 18W)
- X Switched AC