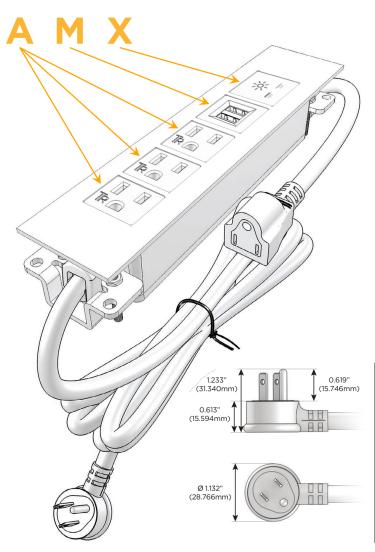

#### **Module/Port Options:**

- A Tamper Resistant AC Receptacle
- E USB-A & USB-C (20W)
- M Double USB-A (Fast Charging Ports 18W)
- H HDMI
- 6 CAT 6
- 12 RJ 12
- X Switched AC
- Y 3-Way Switch (Low Voltage)
- V USB-C (45W High Speed Charging Port)
- S USB-C (25W High Speed Charging Port)
- R Switched AC (Rocker Switch)
- Dimmer Switch

#### Plug:

Supplied with Low Profile Flat 45° Angle 120 VAC Plug

Optional Standard Straight 120 VAC Plug

Optional Straight 120 VAC Pass-through Plug

- CLEAN, COMPACT DESIGN
- STREAMLINED
- LOW PROFILE
- SIDE-EXITING CORDS
- PLUG & PLAY
- 6' AC CORD & PLUG (FLAT PLUG STANDARD)
- CUSTOMIZABLE CONFIGURATIONS AND FINISHES
- UL LISTED FOR MOUNTING IN FURNITURE
- 15A

## Specs: Modules/Ports:

- A Tamper Resistant AC Receptacle
- M Double USB-A (Fast Charging Ports 18W)
- X Switched AC