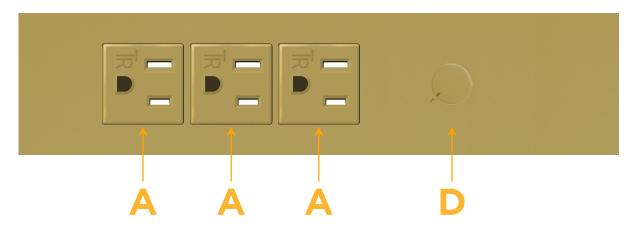

### es: Module/Port Options:

- A Tamper Resistant AC Receptacle
- E USB-A & USB-C (20W)
- M Double USB-A (Fast Charging Ports 18W)
- H HDMI
- 6 CAT 6
- 12 RJ 12
- X Switched AC
- Y 3-Way Switch (Low Voltage)
- V USB-C (45W High Speed Charging Port)
- S USB-C (25W High Speed Charging Port)
- R Switched AC (Rocker Switch)
- D Dimmer Switch