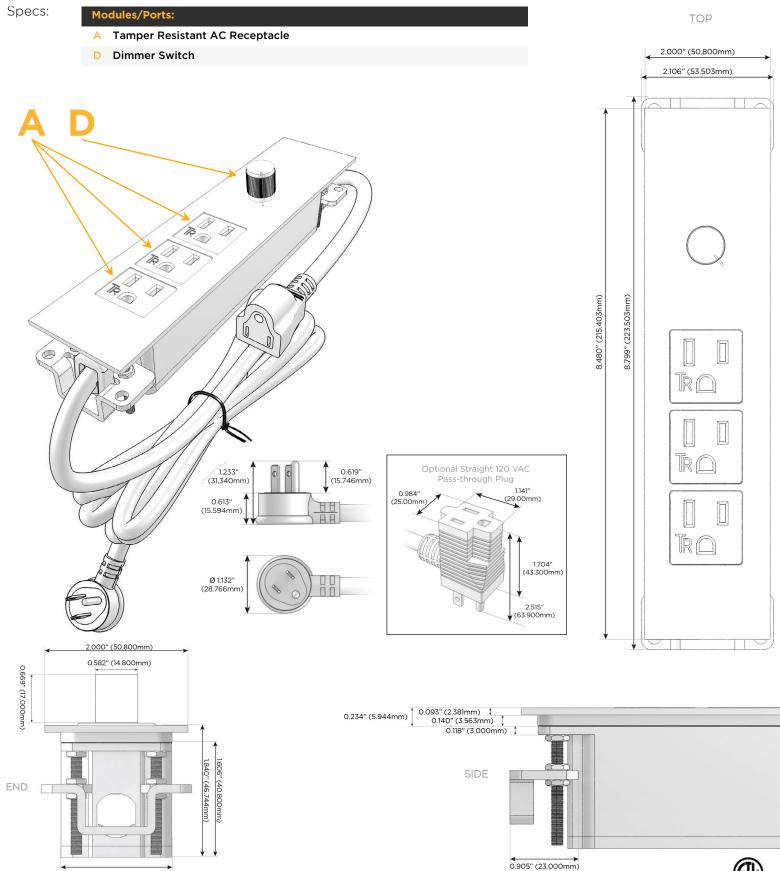

### es: Module/Port Options:

- A Tamper Resistant AC Receptacle
- E USB-A & USB-C (20W)
- M Double USB-A (Fast Charging Ports 18W)
- H HDMI
- 6 CAT 6
- 12 RJ 12
- X Switched AC
- Y 3-Way Switch (Low Voltage)
- V USB-C (45W High Speed Charging Port)
- S USB-C (25W High Speed Charging Port)
- R Switched AC (Rocker Switch)
- D Dimmer Switch

#### Plug:

Supplied with Low Profile Flat 45° Angle 120 VAC Plug

**Optional Standard Straight 120 VAC Plug** 

Optional Straight 120 VAC Pass-through Plug

- CLEAN, COMPACT DESIGN
- STREAMLINED
- LOW PROFILE
- SIDE-EXITING CORDS
- PLUG & PLAY
- 6' AC CORD & PLUG (FLAT PLUG STANDARD)
- CUSTOMIZABLE CONFIGURATIONS AND FINISHES
- ETL LISTED FOR MOUNTING IN FURNITURE
- 15A

## AC POWER & DATA CONNECTIVITY SOLUTION

M-POWER-5TBR2-AAAD-BR2STP

Mormax Company, Inc. 8 Westchester Plaza Elmsford, NY 10523

1.555" (39.503mm)

© 2024 Metro Light & Power, LLC. All rights reserved. US Patent No(s) 10,841,990; 10,847,959; other Patents Pending Metro Light & Power, LLC | 11 Smith St Englewood, NJ 07631 | T: 201-416-4160 | F: 208-979-4613 | info@metrolightandpower.com | www.metrolightandpower.com