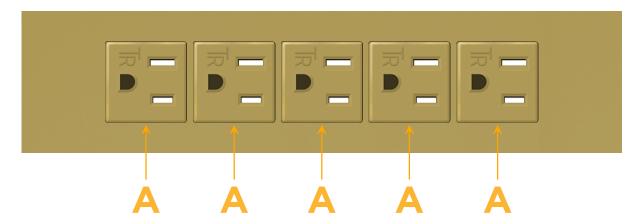

## **Module/Port Options:**

- **Tamper Resistant AC Receptacle**
- USB-A & USB-C (20W)
- Double USB-A (Fast Charging Ports 18W)
- **HDMI**
- CAT 6
- 12 RJ 12
- X Switched AC
- 3-Way Switch (Low Voltage)
- V USB-C (45W High Speed Charging Port)
- USB-C (25W High Speed Charging Port)
- R Switched AC (Rocker Switch)
- D **Dimmer Switch**

sales@mormax.com

mormax.com

TOP

**Modules/Ports:** 

A Tamper Resistant AC Receptacle