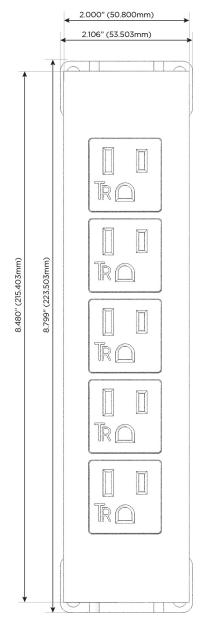

Charging Port)
- USB-C (25W High Speed Charging Port)
- R Switched AC (Rocker Switch)
- D **Dimmer Switch**

## Plug:

Supplied with Low Profile Flat 45° Angle 120 VAC

Optional Standard Straight 120 VAC Plug

Optional Straight 120 VAC Pass-through Plug

- CLEAN, COMPACT DESIGN
- **STREAMLINED**
- LOW PROFILE
- SIDE-EXITING CORDS
- **PLUG & PLAY**
- 6' AC CORD & PLUG (FLAT PLUG STANDARD)
- **CUSTOMIZABLE CONFIGURATIONS AND FINISHES**
- **UL LISTED FOR MOUNTING IN FURNITURE**
- 15A





Specs:

## AC POWER & DATA CONNECTIVITY SOLUTION

M-POWER-5TBR2-AAAAA-BR2ATP

Distributed by



Mormax Company, Inc.
8 Westchester Plaza

Elmsford, NY 10523

<u>&</u>

914-699-0101

 $\stackrel{\circ}{\triangle}$ 

sales@mormax.com

mormax.com

TOP

**Modules/Ports:** 

A Tamper Resistant AC Receptacle