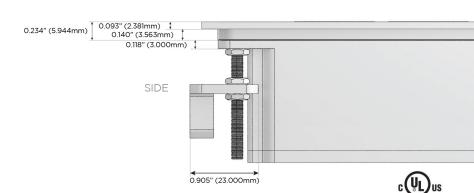

ging Port)
- USB-C (25W High Speed Charging Port)
- R Switched AC (Rocker Switch)
- D **Dimmer Switch**

## Plug:

Supplied with Low Profile Flat 45° Angle 120 VAC

Optional Standard Straight 120 VAC Plug

Optional Straight 120 VAC Pass-through Plug

- CLEAN, COMPACT DESIGN
- **STREAMLINED**
- LOW PROFILE
- SIDE-EXITING CORDS
- **PLUG & PLAY**
- 6' AC CORD & PLUG (FLAT PLUG STANDARD)
- **CUSTOMIZABLE CONFIGURATIONS AND FINISHES**
- **UL LISTED FOR MOUNTING IN FURNITURE**
- 15A





Specs:

## AC POWER & DATA CONNECTIVITY SOLUTION

M-POWER-5TBR2-AAAAA-BR2ATP

Distributed by



Mormax Company, Inc.
8 Westchester Plaza

Elmsford, NY 10523

<u>&</u>

914-699-0101

 $\stackrel{\circ}{\triangle}$ 

sales@mormax.com

mormax.com

TOP

**Modules/Ports:** 

A Tamper Resistant AC Receptacle