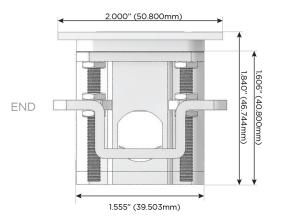

arging Port)
- USB-C (25W High Speed Charging Port)
- R Switched AC (Rocker Switch)
- D **Dimmer Switch**

## Plug:

Supplied with Low Profile Flat 45° Angle 120 VAC

Optional Standard Straight 120 VAC Plug

Optional Straight 120 VAC Pass-through Plug

- CLEAN, COMPACT DESIGN
- **STREAMLINED**
- LOW PROFILE
- SIDE-EXITING CORDS
- **PLUG & PLAY**
- 6' AC CORD & PLUG (FLAT PLUG STANDARD)
- **CUSTOMIZABLE CONFIGURATIONS AND FINISHES**
- **UL LISTED FOR MOUNTING IN FURNITURE**
- 15A





Specs:

## AC POWER & DATA CONNECTIVITY SOLUTION

M-POWER-5TBR2-AAAAA-BR2ATP

Distributed by



Mormax Company, Inc.
8 Westchester Plaza

Elmsford, NY 10523

<u>&</u>

914-699-0101

 $\stackrel{\circ}{\triangle}$ 

sales@mormax.com

mormax.com

TOP

**Modules/Ports:** 

A Tamper Resistant AC Receptacle