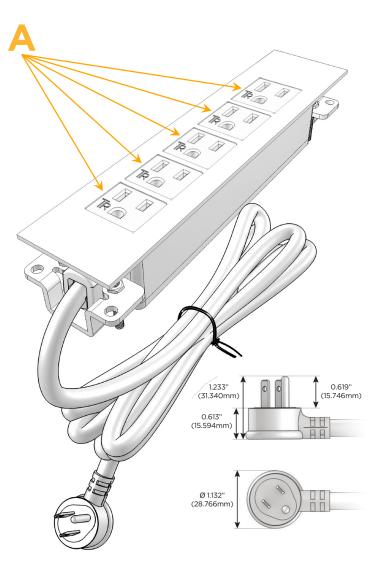

## **Module/Port Options:**

- **Tamper Resistant AC Receptacle**
- USB-A & USB-C (20W)
- Double USB-A (Fast Charging Ports 18W)
- **HDMI**
- CAT 6
- 12 RJ 12
- X Switched AC
- 3-Way Switch (Low Voltage)
- V USB-C (45W High Speed Charging Port)
- USB-C (25W High Speed Charging Port)
- R Switched AC (Rocker Switch)
- D **Dimmer Switch**

## Plug:

Supplied with Low Profile Flat 45° Angle 120 VAC

Optional Standard Straight 120 VAC Plug

Optional Straight 120 VAC Pass-through Plug

- CLEAN, COMPACT DESIGN
- **STREAMLINED**
- LOW PROFILE
- SIDE-EXITING CORDS
- **PLUG & PLAY**
- 6' AC CORD & PLUG (FLAT PLUG STANDARD)
- **CUSTOMIZABLE CONFIGURATIONS AND FINISHES**
- **UL LISTED FOR MOUNTING IN FURNITURE**
- 15A

sales@mormax.com

mormax.com

TOP

**Modules/Ports:** 

A Tamper Resistant AC Receptacle