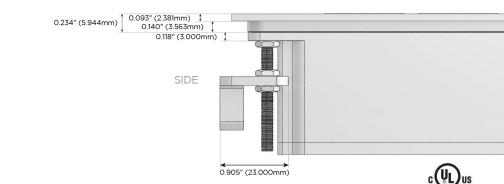

#### Plug:

Supplied with Low Profile Flat 45° Angle 120 VAC Plug

- Optional Standard Straight 120 VAC Plug
- Optional Straight 120 VAC Pass-through Plug

- CLEAN, COMPACT DESIGN
- STREAMLINED
- LOW PROFILE
- SIDE-EXITING CORDS
- PLUG & PLAY
- 6' AC CORD & PLUG (FLAT PLUG STANDARD)
- CUSTOMIZABLE CONFIGURATIONS AND FINISHES
- UL LISTED FOR MOUNTING IN FURNITURE
- 15A