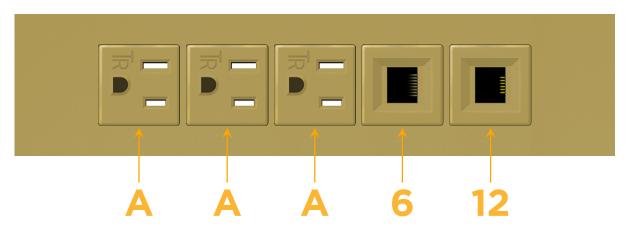

## es: Module/Port Options:

- A Tamper Resistant AC Receptacle
- E USB-A & USB-C (20W)
- M Double USB-A (Fast Charging Ports 18W)
- H HDMI
- 6 CAT 6
- 12 RJ 12
- X Switched AC
- Y 3-Way Switch (Low Voltage)
- V USB-C (45W High Speed Charging Port)
- S USB-C (25W High Speed Charging Port)
- R Switched AC (Rocker Switch)
- D Dimmer Switch