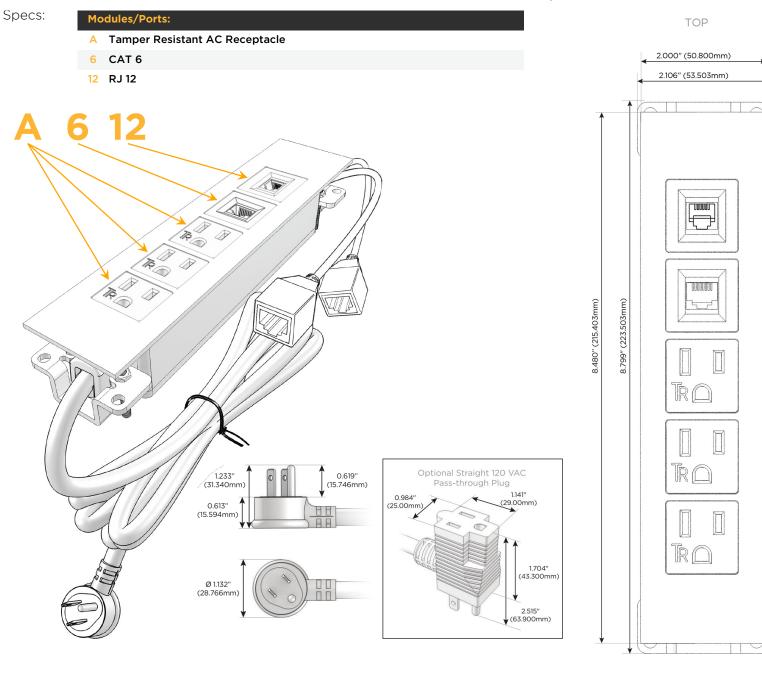

## es: Module/Port Options:

- A Tamper Resistant AC Receptacle
- E USB-A & USB-C (20W)
- M Double USB-A (Fast Charging Ports 18W)
- H HDMI
- 6 CAT 6
- 12 RJ 12
- X Switched AC
- Y 3-Way Switch (Low Voltage)
- V USB-C (45W High Speed Charging Port)
- S USB-C (25W High Speed Charging Port)
- R Switched AC (Rocker Switch)
- D Dimmer Switch

#### Plug:

Supplied with Low Profile Flat 45° Angle 120 VAC Plug

- Optional Standard Straight 120 VAC Plug
- Optional Straight 120 VAC Pass-through Plug

- CLEAN, COMPACT DESIGN
- STREAMLINED
- LOW PROFILE
- SIDE-EXITING CORDS
- PLUG & PLAY
- 6' AC CORD & PLUG (FLAT PLUG STANDARD)
- CUSTOMIZABLE CONFIGURATIONS AND FINISHES
- UL LISTED FOR MOUNTING IN FURNITURE
- 15A