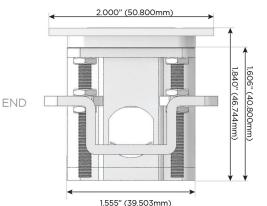

#### Plug:

Supplied with Low Profile Flat 45° Angle 120 VAC Plug

- Optional Standard Straight 120 VAC Plug
- Optional Straight 120 VAC Pass-through Plug

- CLEAN, COMPACT DESIGN
- STREAMLINED
- LOW PROFILE
- SIDE-EXITING CORDS
- PLUG & PLAY
- 6' AC CORD & PLUG (FLAT PLUG STANDARD)
- CUSTOMIZABLE CONFIGURATIONS AND FINISHES
- UL LISTED FOR MOUNTING IN FURNITURE
- 15A