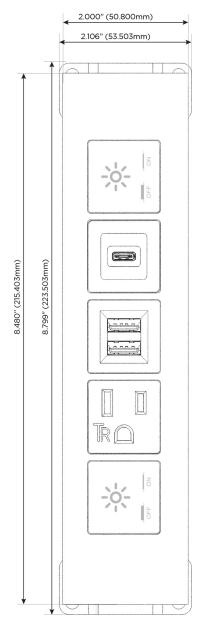

Trim Plate Finish: WHITE (STEEL)

Custom Finishes Available M-POWER-5T-XAMSX-WTP

#### **Module/Port Options:**

- A Tamper Resistant AC Receptacle
- E USB-A & USB-C (20W)
- M Double USB-A (Fast Charging Ports 18W)
- H HDMI
- 6 CAT 6
- 12 RJ 12
- X Switched AC
- Y 3-Way Switch (Low Voltage)
- V USB-C (45W High Speed Charging Port)
- S USB-C (25W High Speed Charging Port)
- R Switched AC (Rocker Switch)
- **D** Dimmer Switch