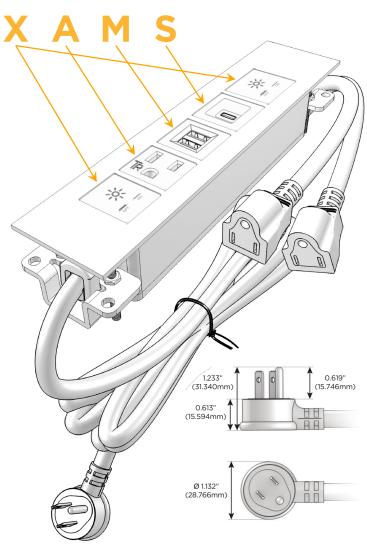

#### AC POWER & DATA CONNECTIVITY SOLUTION

M-POWER-5T-XAMSX-WTP

Distributed by

Mormax Company, Inc.
8 Westchester Plaza

Elmsford, NY 10523

**>** ∑

914-699-0101 sales@mormax.com

mormax.com

#### AC POWER & DATA CONNECTIVITY SOLUTION

M-POWER-5T-XAMSX-WTP

## Distributed by

Mormax Company, Inc.

8 Westchester Plaza Elmsford, NY 10523 914-699-0101

sales@mormax.com

TOP

mormax.com

Specs:

# Modules/Ports:

- X Switched AC
- A Tamper Resistant AC Receptacle
- M Double USB-A (Fast Charging Ports 18W)
- S USB-C (25W High Speed Charging Port)