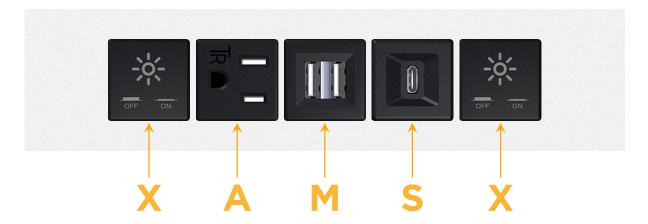

# Modules/Ports:

- X Switched AC
- A Tamper Resistant AC Receptacle
- M Double USB-A (Fast Charging Ports 18W)
- S USB-C (25W High Speed Charging Port)