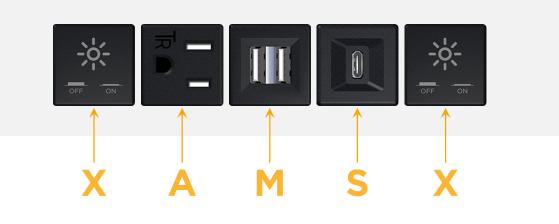

### Module/Port Options:

- A Tamper Resistant AC Receptacle
- E USB-A & USB-C (20W)
- M Double USB-A (Fast Charging Ports 18W)
- H HDMI
- 6 CAT 6
- 12 RJ 12
- X Switched AC
- Y 3-Way Switch (Low Voltage)
- V USB-C (45W High Speed Charging Port)
- S USB-C (25W High Speed Charging Port)
- R Switched AC (Rocker Switch)
- D Dimmer Switch