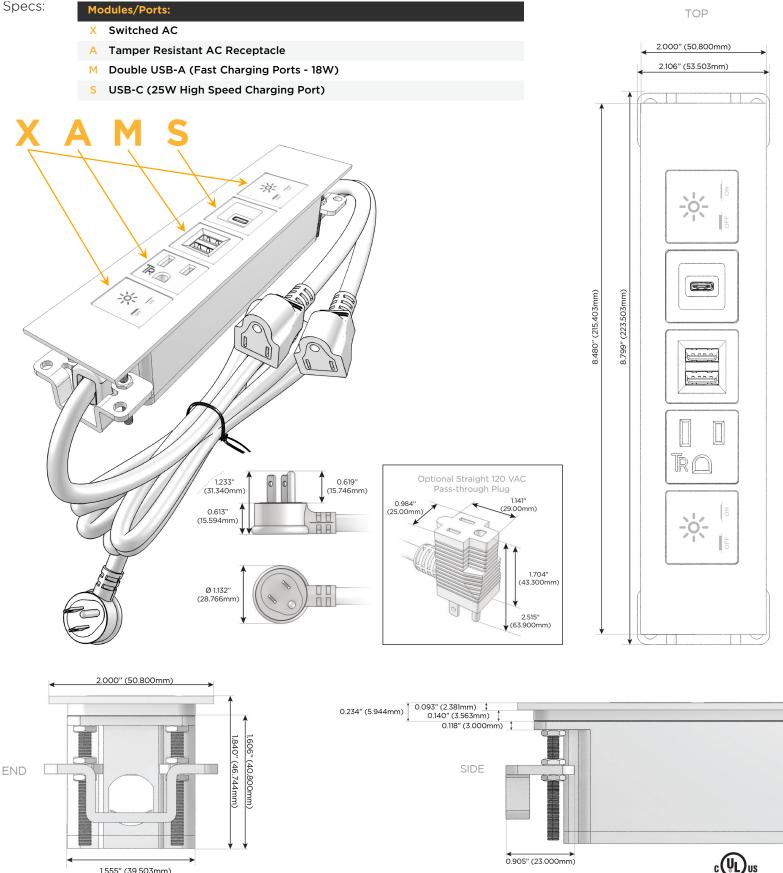

### Module/Port Options:

- A Tamper Resistant AC Receptacle
- E USB-A & USB-C (20W)
- M Double USB-A (Fast Charging Ports 18W)
- H HDMI
- 6 CAT 6
- 12 RJ 12
- X Switched AC
- Y 3-Way Switch (Low Voltage)
- V USB-C (45W High Speed Charging Port)
- S USB-C (25W High Speed Charging Port)
- R Switched AC (Rocker Switch)
- D Dimmer Switch

### Plug:

Supplied with Low Profile Flat 45° Angle 120 VAC Plug

**Optional Standard Straight 120 VAC Plug** 

Optional Straight 120 VAC Pass-through Plug

- CLEAN, COMPACT DESIGN
- STREAMLINED
- LOW PROFILE
- SIDE-EXITING CORDS
- PLUG & PLAY
- 6' AC CORD & PLUG (FLAT PLUG STANDARD)
- CUSTOMIZABLE CONFIGURATIONS AND FINISHES
- UL LISTED FOR MOUNTING IN FURNITURE
- 15A

1.555" (39.503mm)

© 2024 Metro Light & Power, LLC. All rights reserved. US Patent No(s) 10,841,990; 10,847,959; other Patents Pending Metro Light & Power, LLC | 11 Smith St Englewood, NJ 07631 | T: 201-416-4160 | F: 208-979-4613 | info@metrolightandpower.com | www.metrolightandpower.com