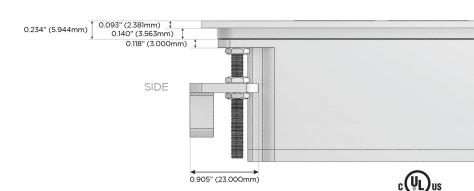

itched AC (Rocker Switch)
- D Dimmer Switch

## Plug:

Supplied with Low Profile Flat 45° Angle 120 VAC

Optional Standard Straight 120 VAC Plug

Optional Straight 120 VAC Pass-through Plug

- CLEAN, COMPACT DESIGN
- **STREAMLINED**
- LOW PROFILE
- SIDE-EXITING CORDS
- **PLUG & PLAY**
- 6' AC CORD & PLUG (FLAT PLUG STANDARD)
- **CUSTOMIZABLE CONFIGURATIONS AND FINISHES**
- **UL LISTED FOR MOUNTING IN FURNITURE**
- 15A





## AC POWER & DATA CONNECTIVITY SOLUTION

M-POWER-5T-XAMSX-SS8TP

Specs:

# Distributed by



Mormax Company, Inc.
8 Westchester Plaza

Elmsford, NY 10523

914-699-0101

 $\searrow$ 

sales@mormax.com

mormax.com

TOP



- X Switched AC
- A Tamper Resistant AC Receptacle
- M Double USB-A (Fast Charging Ports 18W)
- S USB-C (25W High Speed Charging Port)







LISTED