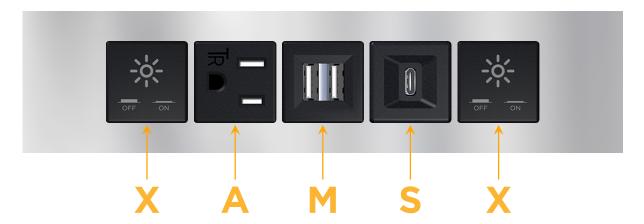

- X Switched AC
- A Tamper Resistant AC Receptacle
- M Double USB-A (Fast Charging Ports 18W)
- S USB-C (25W High Speed Charging Port)

LISTED