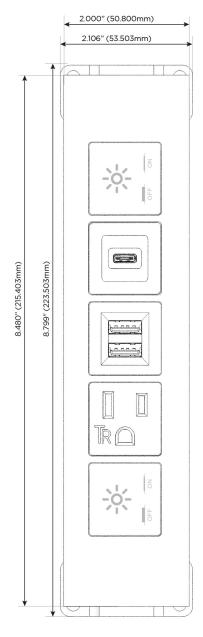

# **Module/Port Options:**

- **Tamper Resistant AC Receptacle**
- USB-A & USB-C (20W)
- Double USB-A (Fast Charging Ports 18W)
- **HDMI**
- CAT 6
- 12 RJ 12
- X Switched AC
- 3-Way Switch (Low Voltage)
- V USB-C (45W High Speed Charging Port)
- USB-C (25W High Speed Charging Port)
- R Switched AC (Rocker Switch)
- D Dimmer Switch

- X Switched AC
- A Tamper Resistant AC Receptacle
- M Double USB-A (Fast Charging Ports 18W)
- S USB-C (25W High Speed Charging Port)

LISTED