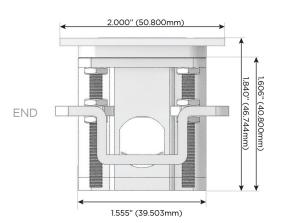

Switched AC (Rocker Switch)
- D Dimmer Switch

## Plug:

Supplied with Low Profile Flat 45° Angle 120 VAC

Optional Standard Straight 120 VAC Plug

Optional Straight 120 VAC Pass-through Plug

- CLEAN, COMPACT DESIGN
- **STREAMLINED**
- LOW PROFILE
- SIDE-EXITING CORDS
- **PLUG & PLAY**
- 6' AC CORD & PLUG (FLAT PLUG STANDARD)
- **CUSTOMIZABLE CONFIGURATIONS AND FINISHES**
- **UL LISTED FOR MOUNTING IN FURNITURE**
- 15A





## AC POWER & DATA CONNECTIVITY SOLUTION

M-POWER-5T-XAMSX-SS8TP

Specs:

# Distributed by



Mormax Company, Inc.
8 Westchester Plaza

Elmsford, NY 10523

914-699-0101

 $\searrow$ 

sales@mormax.com

mormax.com

TOP



- X Switched AC
- A Tamper Resistant AC Receptacle
- M Double USB-A (Fast Charging Ports 18W)
- S USB-C (25W High Speed Charging Port)







LISTED