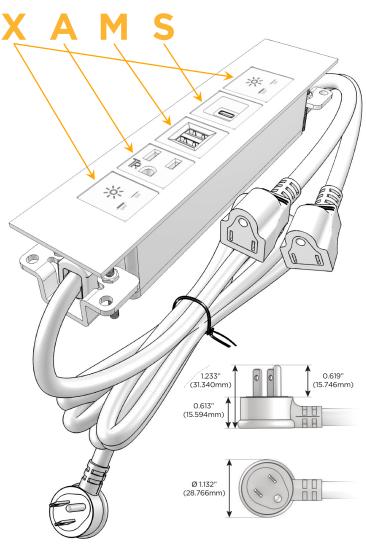

- X Switched AC
- A Tamper Resistant AC Receptacle
- M Double USB-A (Fast Charging Ports 18W)
- S USB-C (25W High Speed Charging Port)

LISTED