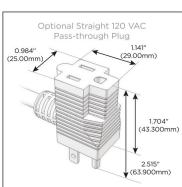

## Plug:

Supplied with Low Profile Flat 45° Angle 120 VAC

Optional Standard Straight 120 VAC Plug

Optional Straight 120 VAC Pass-through Plug

- CLEAN, COMPACT DESIGN
- **STREAMLINED**
- LOW PROFILE
- SIDE-EXITING CORDS
- **PLUG & PLAY**
- 6' AC CORD & PLUG (FLAT PLUG STANDARD)
- **CUSTOMIZABLE CONFIGURATIONS AND FINISHES**
- **UL LISTED FOR MOUNTING IN FURNITURE**
- 15A