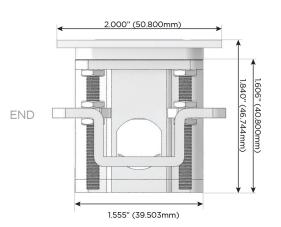

### Plug:

Supplied with Low Profile Flat 45° Angle 120 VAC Plug

Optional Standard Straight 120 VAC Plug

Optional Straight 120 VAC Pass-through Plug

- CLEAN, COMPACT DESIGN
- STREAMLINED
- LOW PROFILE
- SIDE-EXITING CORDS
- PLUG & PLAY
- 6' AC CORD & PLUG (FLAT PLUG STANDARD)
- CUSTOMIZABLE CONFIGURATIONS AND FINISHES
- UL LISTED FOR MOUNTING IN FURNITURE
- 15A