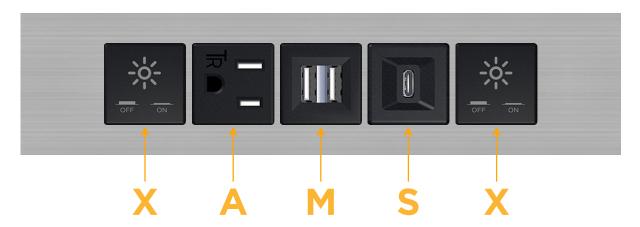

# **Modules/Ports:**

- Switched AC
- **Tamper Resistant AC Receptacle**
- Double USB-A (Fast Charging Ports 18W)
- USB-C (25W High Speed Charging Port)

LISTED