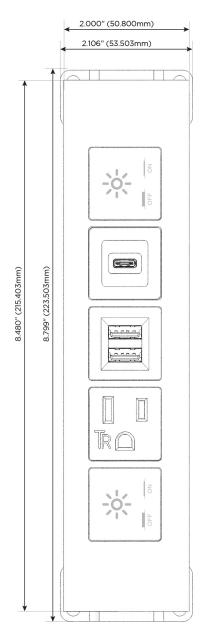

### **Module/Port Options:**

- A Tamper Resistant AC Receptacle
- E USB-A & USB-C (20W)
- M Double USB-A (Fast Charging Ports 18W)
- H HDMI
- 6 CAT 6
- 12 RJ 12
- X Switched AC
- Y 3-Way Switch (Low Voltage)
- V USB-C (45W High Speed Charging Port)
- S USB-C (25W High Speed Charging Port)
- R Switched AC (Rocker Switch)
- **D** Dimmer Switch

# **Modules/Ports:**

- Switched AC
- **Tamper Resistant AC Receptacle**
- Double USB-A (Fast Charging Ports 18W)
- USB-C (25W High Speed Charging Port)

LISTED