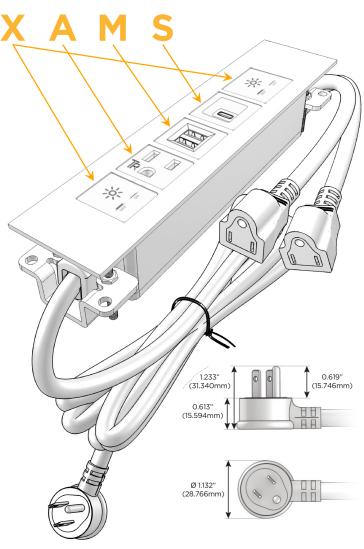

### **Module/Port Options:**

- A Tamper Resistant AC Receptacle
- E USB-A & USB-C (20W)
- M Double USB-A (Fast Charging Ports 18W)
- H HDMI
- 6 CAT 6
- 12 RJ 12
- X Switched AC
- Y 3-Way Switch (Low Voltage)
- V USB-C (45W High Speed Charging Port)
- S USB-C (25W High Speed Charging Port)
- R Switched AC (Rocker Switch)
- **D** Dimmer Switch

### Plug:

Supplied with Low Profile Flat 45° Angle 120 VAC Plug

Optional Standard Straight 120 VAC Plug

Optional Straight 120 VAC Pass-through Plug

- CLEAN, COMPACT DESIGN
- STREAMLINED
- LOW PROFILE
- SIDE-EXITING CORDS
- PLUG & PLAY
- 6' AC CORD & PLUG (FLAT PLUG STANDARD)
- CUSTOMIZABLE CONFIGURATIONS AND FINISHES
- UL LISTED FOR MOUNTING IN FURNITURE
- 15A