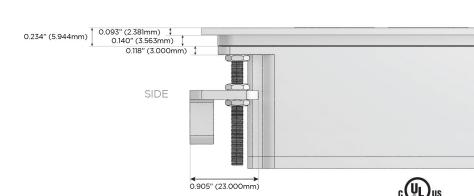

### Plug:

Supplied with Low Profile Flat 45° Angle 120 VAC Plug

Optional Standard Straight 120 VAC Plug

Optional Straight 120 VAC Pass-through Plug

- CLEAN, COMPACT DESIGN
- STREAMLINED
- LOW PROFILE
- SIDE-EXITING CORDS
- PLUG & PLAY
- 6' AC CORD & PLUG (FLAT PLUG STANDARD)
- CUSTOMIZABLE CONFIGURATIONS AND FINISHES
- UL LISTED FOR MOUNTING IN FURNITURE
- 15A