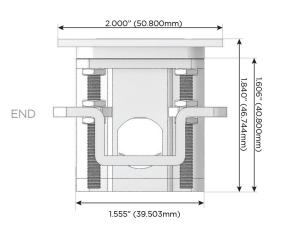

#### Plug:

Supplied with Low Profile Flat 45° Angle 120 VAC Plug

Optional Standard Straight 120 VAC Plug

Optional Straight 120 VAC Pass-through Plug

- CLEAN, COMPACT DESIGN
- STREAMLINED
- LOW PROFILE
- SIDE-EXITING CORDS
- PLUG & PLAY
- 6' AC CORD & PLUG (FLAT PLUG STANDARD)
- CUSTOMIZABLE CONFIGURATIONS AND FINISHES
- UL LISTED FOR MOUNTING IN FURNITURE
- 15A