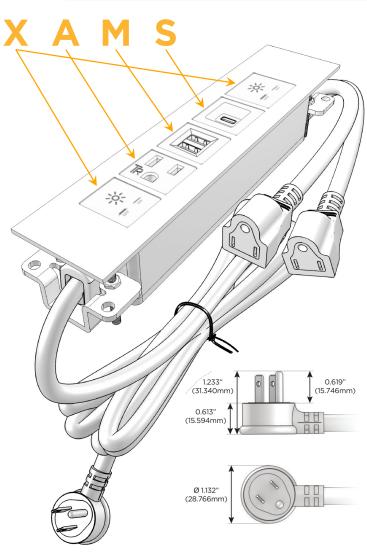

## **Modules/Ports:**

- X Switched AC
- A Tamper Resistant AC Receptacle
- M Double USB-A (Fast Charging Ports 18W)
- S USB-C (25W High Speed Charging Port)

LISTED

#### Plug:

Supplied with Low Profile Flat 45° Angle 120 VAC Plug

Optional Standard Straight 120 VAC Plug

Optional Straight 120 VAC Pass-through Plug

- CLEAN, COMPACT DESIGN
- STREAMLINED
- LOW PROFILE
- SIDE-EXITING CORDS
- PLUG & PLAY
- 6' AC CORD & PLUG (FLAT PLUG STANDARD)
- CUSTOMIZABLE CONFIGURATIONS AND FINISHES
- UL LISTED FOR MOUNTING IN FURNITURE
- 15A