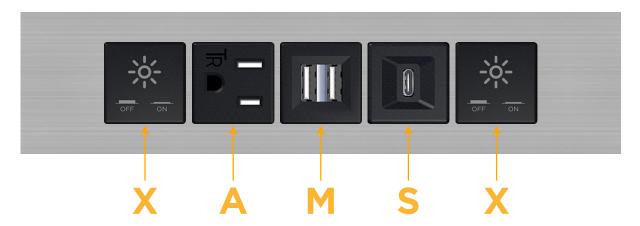

## **Modules/Ports:**

- X Switched AC
- A Tamper Resistant AC Receptacle
- M Double USB-A (Fast Charging Ports 18W)
- S USB-C (25W High Speed Charging Port)

LISTED