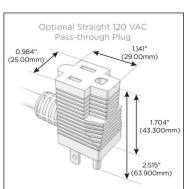

#### Plug:

Supplied with Low Profile Flat 45° Angle 120 VAC Plug

Optional Standard Straight 120 VAC Plug

Optional Straight 120 VAC Pass-through Plug

- CLEAN, COMPACT DESIGN
- STREAMLINED
- LOW PROFILE
- SIDE-EXITING CORDS
- PLUG & PLAY
- 6' AC CORD & PLUG (FLAT PLUG STANDARD)
- CUSTOMIZABLE CONFIGURATIONS AND FINISHES
- UL LISTED FOR MOUNTING IN FURNITURE
- 15A