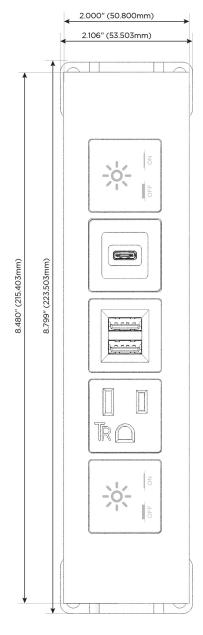

### **Module/Port Options:**

- A Tamper Resistant AC Receptacle
- E USB-A & USB-C (20W)
- M Double USB-A (Fast Charging Ports 18W)
- H HDMI
- 6 CAT 6
- 12 RJ 12
- X Switched AC
- Y 3-Way Switch (Low Voltage)
- V USB-C (45W High Speed Charging Port)
- S USB-C (25W High Speed Charging Port)
- R Switched AC (Rocker Switch)
- **D** Dimmer Switch

## **Modules/Ports:**

- X Switched AC
- A Tamper Resistant AC Receptacle
- M Double USB-A (Fast Charging Ports 18W)
- S USB-C (25W High Speed Charging Port)

LISTED