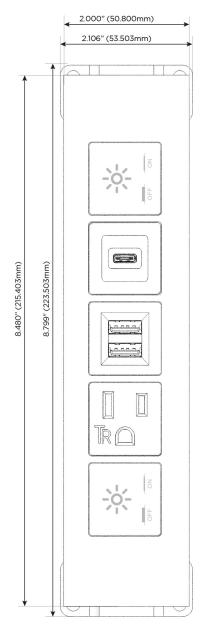

## **Modules/Ports:**

- X Switched AC
- A Tamper Resistant AC Receptacle
- M Double USB-A (Fast Charging Ports 18W)
- S USB-C (25W High Speed Charging Port)

LISTED