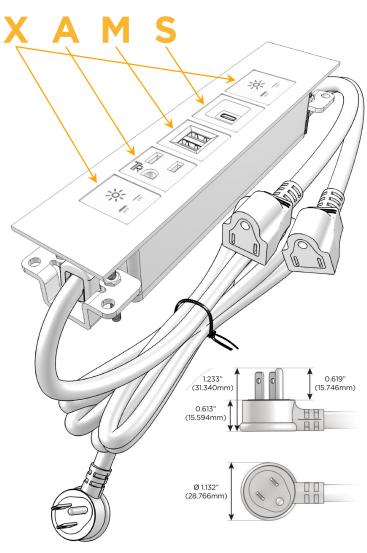

#### Plug:

Supplied with Low Profile Flat 45° Angle 120 VAC Plug

Optional Standard Straight 120 VAC Plug

Optional Straight 120 VAC Pass-through Plug

- CLEAN, COMPACT DESIGN
- STREAMLINED
- LOW PROFILE
- SIDE-EXITING CORDS
- PLUG & PLAY
- 6' AC CORD & PLUG (FLAT PLUG STANDARD)
- CUSTOMIZABLE CONFIGURATIONS AND FINISHES
- UL LISTED FOR MOUNTING IN FURNITURE
- 15A

## **Modules/Ports:**

- X Switched AC
- A Tamper Resistant AC Receptacle
- M Double USB-A (Fast Charging Ports 18W)
- S USB-C (25W High Speed Charging Port)

LISTED