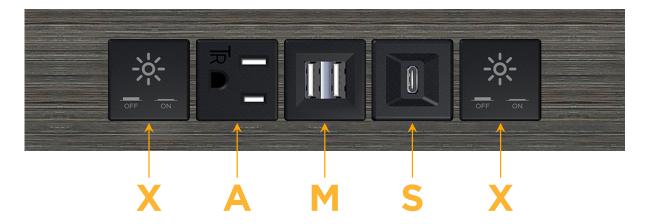

## **Modules/Ports:**

- X Switched AC
- A Tamper Resistant AC Receptacle
- M Double USB-A (Fast Charging Ports 18W)
- S USB-C (25W High Speed Charging Port)

LISTED