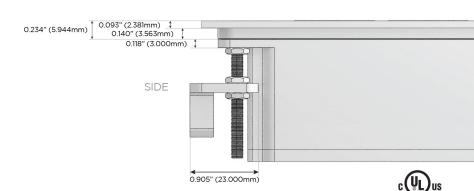

**D** Dimmer Switch

#### Plug:

Supplied with Low Profile Flat 45° Angle 120 VAC Plug

Optional Standard Straight 120 VAC Plug

Optional Straight 120 VAC Pass-through Plug

- CLEAN, COMPACT DESIGN
- STREAMLINED
- LOW PROFILE
- SIDE-EXITING CORDS
- PLUG & PLAY
- 6' AC CORD & PLUG (FLAT PLUG STANDARD)
- CUSTOMIZABLE CONFIGURATIONS AND FINISHES
- UL LISTED FOR MOUNTING IN FURNITURE
- 15A





#### AC POWER & DATA CONNECTIVITY SOLUTION

M-POWER-5T-XAMSX-S3ATP

# MORMAX

Mormax Company, Inc.

8 Westchester Plaza

Elmsford, NY 10523

Distributed by

914-699-0101

 $\subseteq$ 

sales@mormax.com

omormax.com

TOP

Specs:

## **Modules/Ports:**

- X Switched AC
- A Tamper Resistant AC Receptacle
- M Double USB-A (Fast Charging Ports 18W)
- S USB-C (25W High Speed Charging Port)







LISTED