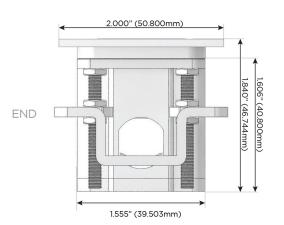

- **D** Dimmer Switch

#### Plug:

Supplied with Low Profile Flat 45° Angle 120 VAC Plug

Optional Standard Straight 120 VAC Plug

Optional Straight 120 VAC Pass-through Plug

- CLEAN, COMPACT DESIGN
- STREAMLINED
- LOW PROFILE
- SIDE-EXITING CORDS
- PLUG & PLAY
- 6' AC CORD & PLUG (FLAT PLUG STANDARD)
- CUSTOMIZABLE CONFIGURATIONS AND FINISHES
- UL LISTED FOR MOUNTING IN FURNITURE
- 15A





#### AC POWER & DATA CONNECTIVITY SOLUTION

M-POWER-5T-XAMSX-S3ATP

# MORMAX

Mormax Company, Inc.

8 Westchester Plaza

Elmsford, NY 10523

Distributed by

914-699-0101

 $\subseteq$ 

sales@mormax.com

omormax.com

TOP

Specs:

## **Modules/Ports:**

- X Switched AC
- A Tamper Resistant AC Receptacle
- M Double USB-A (Fast Charging Ports 18W)
- S USB-C (25W High Speed Charging Port)







LISTED