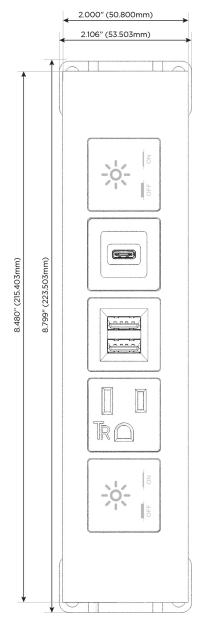

## **Module/Port Options:**

- **Tamper Resistant AC Receptacle**
- USB-A & USB-C (20W)
- Double USB-A (Fast Charging Ports 18W)
- **HDMI**
- CAT 6
- 12 RJ 12
- X Switched AC
- 3-Way Switch (Low Voltage)
- V USB-C (45W High Speed Charging Port)
- USB-C (25W High Speed Charging Port)
- R Switched AC (Rocker Switch)
- D Dimmer Switch

## **Modules/Ports:**

- Switched AC
- **Tamper Resistant AC Receptacle**
- Double USB-A (Fast Charging Ports 18W)
- USB-C (25W High Speed Charging Port)