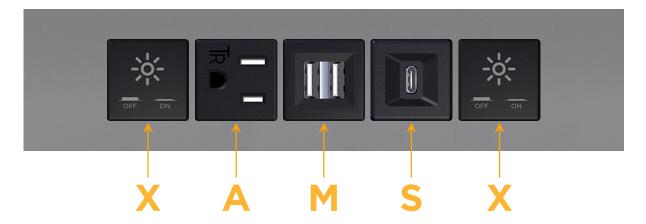

## **Module/Port Options:**

- **Tamper Resistant AC Receptacle**
- USB-A & USB-C (20W)
- Double USB-A (Fast Charging Ports 18W)
- **HDMI**
- CAT 6
- 12 RJ 12
- X Switched AC
- 3-Way Switch (Low Voltage)
- V USB-C (45W High Speed Charging Port)
- USB-C (25W High Speed Charging Port)
- R Switched AC (Rocker Switch)
- D Dimmer Switch

## **Modules/Ports:**

- Switched AC
- **Tamper Resistant AC Receptacle**
- Double USB-A (Fast Charging Ports 18W)
- USB-C (25W High Speed Charging Port)