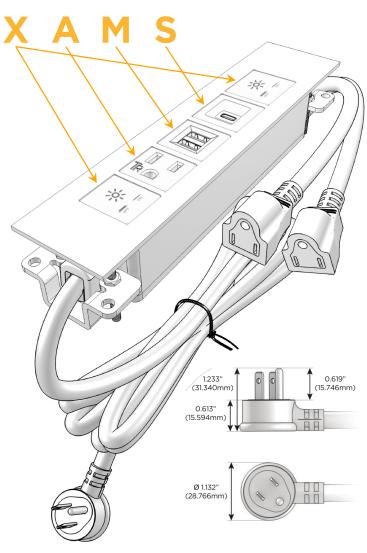

## **Module/Port Options:**

- **Tamper Resistant AC Receptacle**
- USB-A & USB-C (20W)
- Double USB-A (Fast Charging Ports 18W)
- **HDMI**
- CAT 6
- 12 RJ 12
- X Switched AC
- 3-Way Switch (Low Voltage)
- V USB-C (45W High Speed Charging Port)
- USB-C (25W High Speed Charging Port)
- R Switched AC (Rocker Switch)
- D Dimmer Switch

#### Plug:

Supplied with Low Profile Flat 45° Angle 120 VAC

Optional Standard Straight 120 VAC Plug

Optional Straight 120 VAC Pass-through Plug

- CLEAN, COMPACT DESIGN
- **STREAMLINED**
- LOW PROFILE
- SIDE-EXITING CORDS
- **PLUG & PLAY**
- 6' AC CORD & PLUG (FLAT PLUG STANDARD)
- **CUSTOMIZABLE CONFIGURATIONS AND FINISHES**
- **UL LISTED FOR MOUNTING IN FURNITURE**
- 15A

## **Modules/Ports:**

- Switched AC
- **Tamper Resistant AC Receptacle**
- Double USB-A (Fast Charging Ports 18W)
- USB-C (25W High Speed Charging Port)