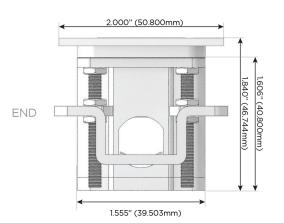

d AC (Rocker Switch)
- **D** Dimmer Switch

#### Plug:

Supplied with Low Profile Flat 45° Angle 120 VAC Plug

Optional Standard Straight 120 VAC Plug

Optional Straight 120 VAC Pass-through Plug

- CLEAN, COMPACT DESIGN
- STREAMLINED
- LOW PROFILE
- SIDE-EXITING CORDS
- PLUG & PLAY
- 6' AC CORD & PLUG (FLAT PLUG STANDARD)
- CUSTOMIZABLE CONFIGURATIONS AND FINISHES
- UL LISTED FOR MOUNTING IN FURNITURE
- 15A





#### AC POWER & DATA CONNECTIVITY SOLUTION

M-POWER-5T-XAMSX-CUATP

# MORMAX

Mormax Company, Inc.

8 Westchester Plaza

Elmsford, NY 10523

Distributed by

914-699-0101

sales@mormax.com

mormax.com

TOP

Specs:

## **Modules/Ports:**

- Switched AC
- **Tamper Resistant AC Receptacle**
- Double USB-A (Fast Charging Ports 18W)
- USB-C (25W High Speed Charging Port)







LISTED