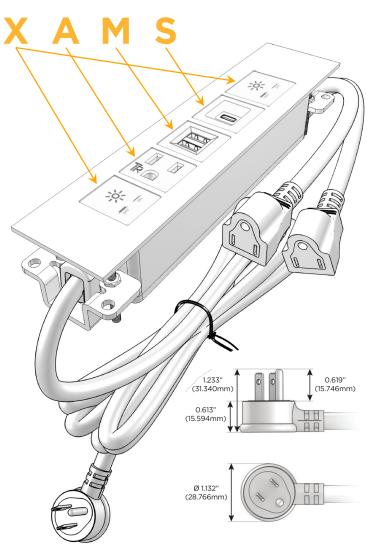

#### Plug:

Supplied with Low Profile Flat 45° Angle 120 VAC Plug

Optional Standard Straight 120 VAC Plug

Optional Straight 120 VAC Pass-through Plug

- CLEAN, COMPACT DESIGN
- STREAMLINED
- LOW PROFILE
- SIDE-EXITING CORDS
- PLUG & PLAY
- 6' AC CORD & PLUG (FLAT PLUG STANDARD)
- CUSTOMIZABLE CONFIGURATIONS AND FINISHES
- UL LISTED FOR MOUNTING IN FURNITURE
- 15A