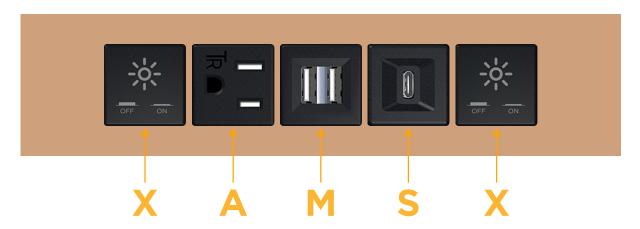

### **Module/Port Options:**

- A Tamper Resistant AC Receptacle
- E USB-A & USB-C (20W)
- M Double USB-A (Fast Charging Ports 18W)
- H HDMI
- 6 CAT 6
- 12 RJ 12
- X Switched AC
- Y 3-Way Switch (Low Voltage)
- V USB-C (45W High Speed Charging Port)
- S USB-C (25W High Speed Charging Port)
- R Switched AC (Rocker Switch)
- **D** Dimmer Switch

## **Modules/Ports:**

- Switched AC
- **Tamper Resistant AC Receptacle**
- Double USB-A (Fast Charging Ports 18W)
- USB-C (25W High Speed Charging Port)

LISTED