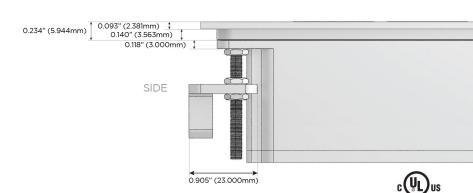

AC (Rocker Switch)
- **D** Dimmer Switch

#### Plug:

Supplied with Low Profile Flat 45° Angle 120 VAC Plug

Optional Standard Straight 120 VAC Plug

Optional Straight 120 VAC Pass-through Plug

- CLEAN, COMPACT DESIGN
- STREAMLINED
- LOW PROFILE
- SIDE-EXITING CORDS
- PLUG & PLAY
- 6' AC CORD & PLUG (FLAT PLUG STANDARD)
- CUSTOMIZABLE CONFIGURATIONS AND FINISHES
- UL LISTED FOR MOUNTING IN FURNITURE
- 15A





#### AC POWER & DATA CONNECTIVITY SOLUTION

M-POWER-5T-XAMSX-CUATP

# MORMAX

Mormax Company, Inc.

8 Westchester Plaza

Elmsford, NY 10523

Distributed by

914-699-0101

sales@mormax.com

mormax.com

TOP

Specs:

## **Modules/Ports:**

- Switched AC
- **Tamper Resistant AC Receptacle**
- Double USB-A (Fast Charging Ports 18W)
- USB-C (25W High Speed Charging Port)







LISTED