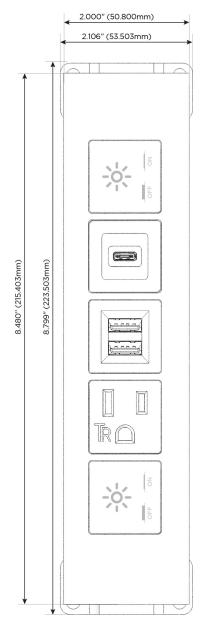

### **Module/Port Options:**

- A Tamper Resistant AC Receptacle
- E USB-A & USB-C (20W)
- M Double USB-A (Fast Charging Ports 18W)
- H HDMI
- 6 CAT 6
- 12 RJ 12
- X Switched AC
- Y 3-Way Switch (Low Voltage)
- V USB-C (45W High Speed Charging Port)
- S USB-C (25W High Speed Charging Port)
- R Switched AC (Rocker Switch)
- **D** Dimmer Switch

## **Modules/Ports:**

- Switched AC
- **Tamper Resistant AC Receptacle**
- Double USB-A (Fast Charging Ports 18W)
- USB-C (25W High Speed Charging Port)

LISTED