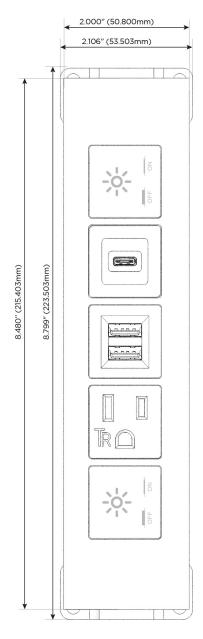

## **Module/Port Options:**

- **Tamper Resistant AC Receptacle**
- USB-A & USB-C (20W)
- Double USB-A (Fast Charging Ports 18W)
- **HDMI**
- CAT 6
- 12 RJ 12
- X Switched AC
- 3-Way Switch (Low Voltage)
- V USB-C (45W High Speed Charging Port)
- USB-C (25W High Speed Charging Port)
- R Switched AC (Rocker Switch)
- D **Dimmer Switch**

# Modules/Ports:

- X Switched AC
- A Tamper Resistant AC Receptacle
- M Double USB-A (Fast Charging Ports 18W)
- S USB-C (25W High Speed Charging Port)