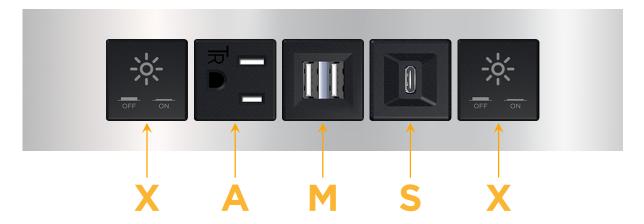

# Modules/Ports:

- X Switched AC
- A Tamper Resistant AC Receptacle
- M Double USB-A (Fast Charging Ports 18W)
- S USB-C (25W High Speed Charging Port)