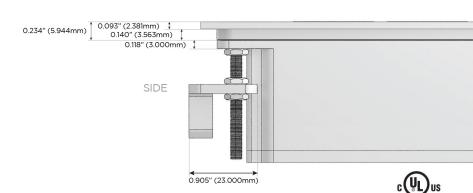

Rocker Switch)
- D **Dimmer Switch**

#### Plug:

Supplied with Low Profile Flat 45° Angle 120 VAC

Optional Standard Straight 120 VAC Plug

Optional Straight 120 VAC Pass-through Plug

- CLEAN, COMPACT DESIGN
- **STREAMLINED**
- LOW PROFILE
- SIDE-EXITING CORDS
- **PLUG & PLAY**
- 6' AC CORD & PLUG (FLAT PLUG STANDARD)
- **CUSTOMIZABLE CONFIGURATIONS AND FINISHES**
- **UL LISTED FOR MOUNTING IN FURNITURE**
- 15A





#### AC POWER & DATA CONNECTIVITY SOLUTION

M-POWER-5T-XAMSX-CRATP

# MORMAX

Mormax Company, Inc.

Distributed by

8 Westchester Plaza Elmsford, NY 10523 914-699-0101



sales@mormax.com mormax.com

TOP

## Specs:

# Modules/Ports:

- X Switched AC
- A Tamper Resistant AC Receptacle
- M Double USB-A (Fast Charging Ports 18W)
- S USB-C (25W High Speed Charging Port)