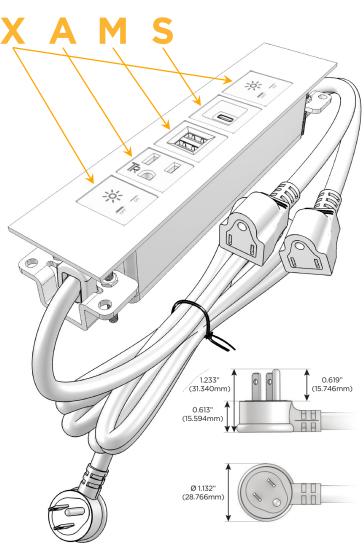

#### AC POWER & DATA CONNECTIVITY SOLUTION

M-POWER-5T-XAMSX-CRATP

Distributed by

Mormax Company, Inc. 8 Westchester Plaza

Elmsford, NY 10523

914-699-0101 sales@mormax.com

mormax.com

Metro Light & Power's line of power & data solutions offers sophisticated design elements combined with greater ease of installation. Streamlined and low-profile, enhanced by side-exiting cords, our outlets advance the industry with their cutting edge look and feel. We believe flexibility is key, and we provide a variety of mounting options, including the ability to mount in limited spaces. Our outlets are available in many finishes and configurations, in addition to a custom color and finish capability for our clients.

#### Plug:

Supplied with Low Profile Flat 45° Angle 120 VAC

Optional Standard Straight 120 VAC Plug

Optional Straight 120 VAC Pass-through Plug

- CLEAN, COMPACT DESIGN
- **STREAMLINED**
- LOW PROFILE
- SIDE-EXITING CORDS
- **PLUG & PLAY**
- 6' AC CORD & PLUG (FLAT PLUG STANDARD)
- **CUSTOMIZABLE CONFIGURATIONS AND FINISHES**
- **UL LISTED FOR MOUNTING IN FURNITURE**
- 15A

#### AC POWER & DATA CONNECTIVITY SOLUTION

M-POWER-5T-XAMSX-CRATP