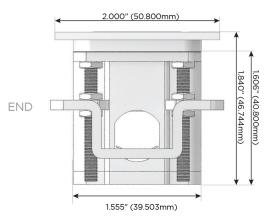

(Rocker Switch)
- D **Dimmer Switch**

#### Plug:

Supplied with Low Profile Flat 45° Angle 120 VAC

Optional Standard Straight 120 VAC Plug

Optional Straight 120 VAC Pass-through Plug

- CLEAN, COMPACT DESIGN
- **STREAMLINED**
- LOW PROFILE
- SIDE-EXITING CORDS
- **PLUG & PLAY**
- 6' AC CORD & PLUG (FLAT PLUG STANDARD)
- **CUSTOMIZABLE CONFIGURATIONS AND FINISHES**
- **UL LISTED FOR MOUNTING IN FURNITURE**
- 15A





#### AC POWER & DATA CONNECTIVITY SOLUTION

M-POWER-5T-XAMSX-CRATP

# MORMAX

Mormax Company, Inc.

Distributed by

8 Westchester Plaza Elmsford, NY 10523 914-699-0101



sales@mormax.com mormax.com

TOP

## Specs:

# Modules/Ports:

- X Switched AC
- A Tamper Resistant AC Receptacle
- M Double USB-A (Fast Charging Ports 18W)
- S USB-C (25W High Speed Charging Port)