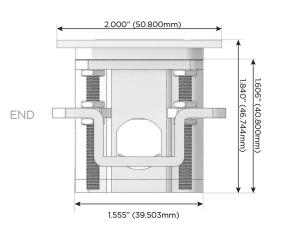

#### Plug:

Supplied with Low Profile Flat 45° Angle 120 VAC Plug

Optional Standard Straight 120 VAC Plug

Optional Straight 120 VAC Pass-through Plug

- · CLEAN, COMPACT DESIGN
- STREAMLINED
- LOW PROFILE
- SIDE-EXITING CORDS
- PLUG & PLAY
- 6' AC CORD & PLUG (FLAT PLUG STANDARD)
- CUSTOMIZABLE CONFIGURATIONS AND FINISHES
- UL LISTED FOR MOUNTING IN FURNITURE
- 15A