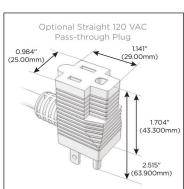

#### Plug:

Supplied with Low Profile Flat 45° Angle 120 VAC Plug

Optional Standard Straight 120 VAC Plug

Optional Straight 120 VAC Pass-through Plug

- · CLEAN, COMPACT DESIGN
- STREAMLINED
- LOW PROFILE
- SIDE-EXITING CORDS
- PLUG & PLAY
- 6' AC CORD & PLUG (FLAT PLUG STANDARD)
- CUSTOMIZABLE CONFIGURATIONS AND FINISHES
- UL LISTED FOR MOUNTING IN FURNITURE
- 15A