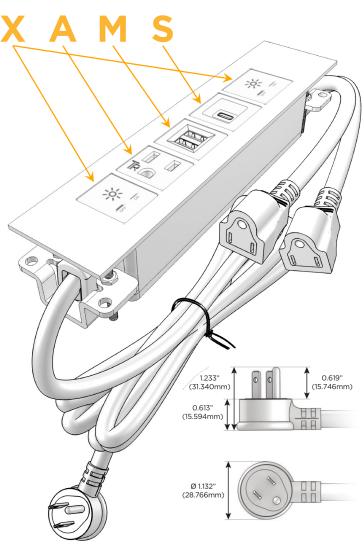

#### Plug:

Supplied with Low Profile Flat 45° Angle 120 VAC Plug

Optional Standard Straight 120 VAC Plug

Optional Straight 120 VAC Pass-through Plug

- · CLEAN, COMPACT DESIGN
- STREAMLINED
- LOW PROFILE
- SIDE-EXITING CORDS
- PLUG & PLAY
- 6' AC CORD & PLUG (FLAT PLUG STANDARD)
- CUSTOMIZABLE CONFIGURATIONS AND FINISHES
- UL LISTED FOR MOUNTING IN FURNITURE
- 15A

## **Modules/Ports:**

- X Switched AC
- A Tamper Resistant AC Receptacle
- M Double USB-A (Fast Charging Ports 18W)
- S USB-C (25W High Speed Charging Port)

LISTED