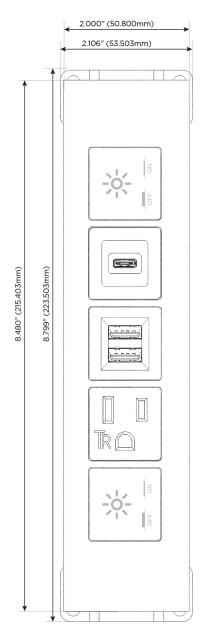

## **Module/Port Options:**

- A Tamper Resistant AC Receptacle
- E USB-A & USB-C (20W)
- M Double USB-A (Fast Charging Ports 18W)
- H HDMI
- 6 CAT 6
- 12 RJ 12
- X Switched AC
- Y 3-Way Switch (Low Voltage)
- V USB-C (45W High Speed Charging Port)
- S USB-C (25W High Speed Charging Port)
- R Switched AC (Rocker Switch)
- **D** Dimmer Switch

## **Modules/Ports:**

- X Switched AC
- A Tamper Resistant AC Receptacle
- M Double USB-A (Fast Charging Ports 18W)
- S USB-C (25W High Speed Charging Port)

LISTED