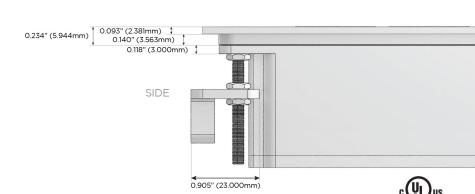

#### Plug:

Supplied with Low Profile Flat 45° Angle 120 VAC Plug

Optional Standard Straight 120 VAC Plug

Optional Straight 120 VAC Pass-through Plug

- · CLEAN, COMPACT DESIGN
- STREAMLINED
- LOW PROFILE
- SIDE-EXITING CORDS
- PLUG & PLAY
- 6' AC CORD & PLUG (FLAT PLUG STANDARD)
- CUSTOMIZABLE CONFIGURATIONS AND FINISHES
- UL LISTED FOR MOUNTING IN FURNITURE
- 15A