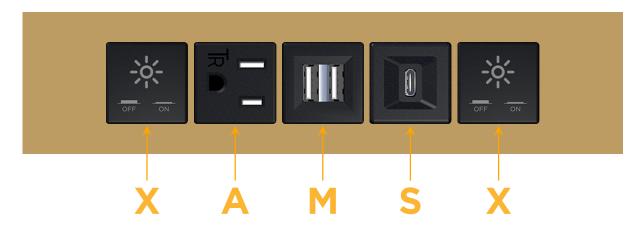

## **Modules/Ports:**

- X Switched AC
- A Tamper Resistant AC Receptacle
- M Double USB-A (Fast Charging Ports 18W)
- S USB-C (25W High Speed Charging Port)

LISTED