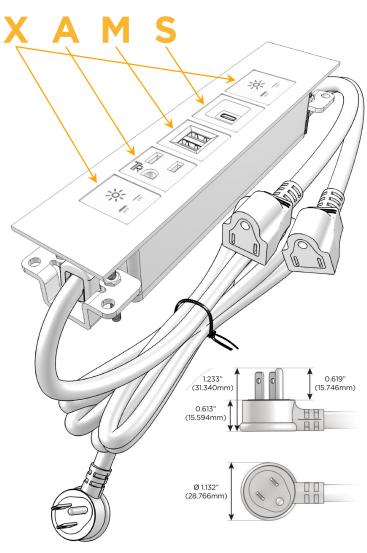

# **Module/Port Options:**

- A Tamper Resistant AC Receptacle
- E USB-A & USB-C (20W)
- M Double USB-A (Fast Charging Ports 18W)
- H HDMI
- 6 CAT 6
- 12 RJ 12
- X Switched AC
- Y 3-Way Switch (Low Voltage)
- V USB-C (45W High Speed Charging Port)
- S USB-C (25W High Speed Charging Port)
- R Switched AC (Rocker Switch)
- **D** Dimmer Switch

## Plug:

Supplied with Low Profile Flat 45° Angle 120 VAC Plug

Optional Standard Straight 120 VAC Plug

Optional Straight 120 VAC Pass-through Plug

- CLEAN, COMPACT DESIGN
- STREAMLINED
- LOW PROFILE
- SIDE-EXITING CORDS
- PLUG & PLAY
- 6' AC CORD & PLUG (FLAT PLUG STANDARD)
- CUSTOMIZABLE CONFIGURATIONS AND FINISHES
- UL LISTED FOR MOUNTING IN FURNITURE
- 15A

- Switched AC
- **Tamper Resistant AC Receptacle**
- Double USB-A (Fast Charging Ports 18W)
- USB-C (25W High Speed Charging Port)

LISTED