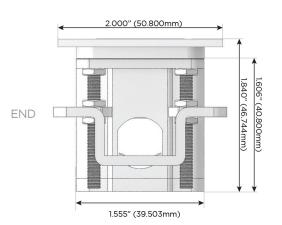

harging Port)
- R Switched AC (Rocker Switch)
- **D** Dimmer Switch

## Plug:

Supplied with Low Profile Flat 45° Angle 120 VAC Plug

Optional Standard Straight 120 VAC Plug

Optional Straight 120 VAC Pass-through Plug

- CLEAN, COMPACT DESIGN
- STREAMLINED
- LOW PROFILE
- SIDE-EXITING CORDS
- PLUG & PLAY
- 6' AC CORD & PLUG (FLAT PLUG STANDARD)
- CUSTOMIZABLE CONFIGURATIONS AND FINISHES
- UL LISTED FOR MOUNTING IN FURNITURE
- 15A





## AC POWER & DATA CONNECTIVITY SOLUTION

M-POWER-5T-XAMSX-BZ5ATP

Specs:

# MORMAX

Mormax Company, Inc. 8 Westchester Plaza

Elmsford, NY 10523

Distributed by

914-699-0101

sales@mormax.com

mormax.com

TOP



- Switched AC
- **Tamper Resistant AC Receptacle**
- Double USB-A (Fast Charging Ports 18W)
- USB-C (25W High Speed Charging Port)







LISTED