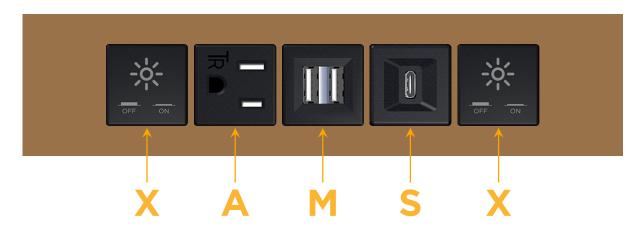

# **Module/Port Options:**

- A Tamper Resistant AC Receptacle
- E USB-A & USB-C (20W)
- M Double USB-A (Fast Charging Ports 18W)
- H HDMI
- 6 CAT 6
- 12 RJ 12
- X Switched AC
- Y 3-Way Switch (Low Voltage)
- V USB-C (45W High Speed Charging Port)
- S USB-C (25W High Speed Charging Port)
- R Switched AC (Rocker Switch)
- **D** Dimmer Switch

- Switched AC
- **Tamper Resistant AC Receptacle**
- Double USB-A (Fast Charging Ports 18W)
- USB-C (25W High Speed Charging Port)

LISTED