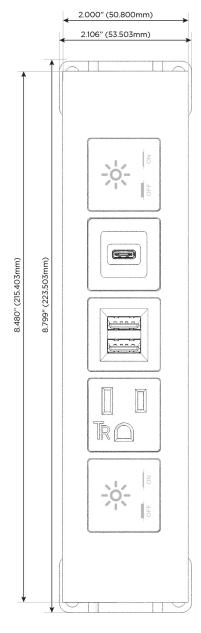

# **Module/Port Options:**

- A Tamper Resistant AC Receptacle
- E USB-A & USB-C (20W)
- M Double USB-A (Fast Charging Ports 18W)
- H HDMI
- 6 CAT 6
- 12 RJ 12
- X Switched AC
- Y 3-Way Switch (Low Voltage)
- V USB-C (45W High Speed Charging Port)
- S USB-C (25W High Speed Charging Port)
- R Switched AC (Rocker Switch)
- **D** Dimmer Switch

- Switched AC
- **Tamper Resistant AC Receptacle**
- Double USB-A (Fast Charging Ports 18W)
- USB-C (25W High Speed Charging Port)

LISTED