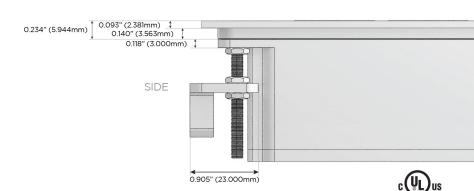

rging Port)
- R Switched AC (Rocker Switch)
- **D** Dimmer Switch

## Plug:

Supplied with Low Profile Flat 45° Angle 120 VAC Plug

Optional Standard Straight 120 VAC Plug

Optional Straight 120 VAC Pass-through Plug

- CLEAN, COMPACT DESIGN
- STREAMLINED
- LOW PROFILE
- SIDE-EXITING CORDS
- PLUG & PLAY
- 6' AC CORD & PLUG (FLAT PLUG STANDARD)
- CUSTOMIZABLE CONFIGURATIONS AND FINISHES
- UL LISTED FOR MOUNTING IN FURNITURE
- 15A





## AC POWER & DATA CONNECTIVITY SOLUTION

M-POWER-5T-XAMSX-BZ5ATP

Specs:

# MORMAX

Mormax Company, Inc. 8 Westchester Plaza

Elmsford, NY 10523

Distributed by

914-699-0101

sales@mormax.com

mormax.com

TOP



- Switched AC
- **Tamper Resistant AC Receptacle**
- Double USB-A (Fast Charging Ports 18W)
- USB-C (25W High Speed Charging Port)







LISTED