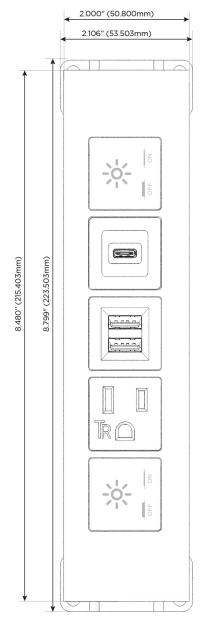

## **Modules/Ports:**

- Switched AC
- **Tamper Resistant AC Receptacle**
- Double USB-A (Fast Charging Ports 18W)
- USB-C (25W High Speed Charging Port)

LISTED