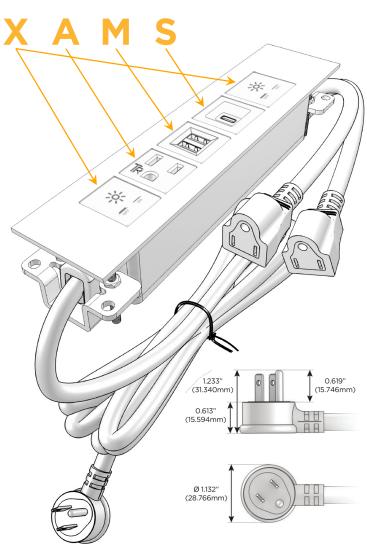

#### **Module/Port Options:**

- A Tamper Resistant AC Receptacle
- E USB-A & USB-C (20W)
- M Double USB-A (Fast Charging Ports 18W)
- H HDMI
- 6 CAT 6
- 12 RJ 12
- X Switched AC
- Y 3-Way Switch (Low Voltage)
- V USB-C (45W High Speed Charging Port)
- S USB-C (25W High Speed Charging Port)
- R Switched AC (Rocker Switch)
- **D** Dimmer Switch

#### Plug:

Supplied with Low Profile Flat 45° Angle 120 VAC Plug

Optional Standard Straight 120 VAC Plug

Optional Straight 120 VAC Pass-through Plug

- CLEAN, COMPACT DESIGN
- STREAMLINED
- LOW PROFILE
- SIDE-EXITING CORDS
- PLUG & PLAY
- 6' AC CORD & PLUG (FLAT PLUG STANDARD)
- CUSTOMIZABLE CONFIGURATIONS AND FINISHES
- UL LISTED FOR MOUNTING IN FURNITURE
- 15A