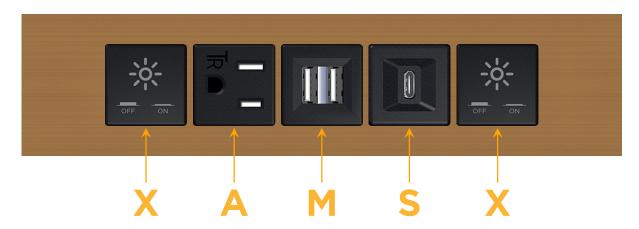

## **Modules/Ports:**

- Switched AC
- **Tamper Resistant AC Receptacle**
- Double USB-A (Fast Charging Ports 18W)
- USB-C (25W High Speed Charging Port)

LISTED