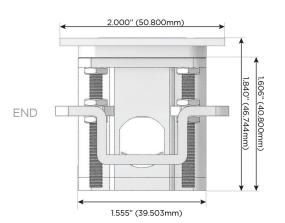

tched AC (Rocker Switch)
- **D** Dimmer Switch

#### Plug:

Supplied with Low Profile Flat 45° Angle 120 VAC Plug

Optional Standard Straight 120 VAC Plug

Optional Straight 120 VAC Pass-through Plug

- CLEAN, COMPACT DESIGN
- STREAMLINED
- LOW PROFILE
- SIDE-EXITING CORDS
- PLUG & PLAY
- 6' AC CORD & PLUG (FLAT PLUG STANDARD)
- CUSTOMIZABLE CONFIGURATIONS AND FINISHES
- UL LISTED FOR MOUNTING IN FURNITURE
- 15A





#### AC POWER & DATA CONNECTIVITY SOLUTION

M-POWER-5T-XAMSX-BZ4TP

# MORMAX

Mormax Company, Inc.

8 Westchester Plaza

Elmsford, NY 10523

Distributed by

914-699-0101



sales@mormax.com

mormax.com

TOP



## **Modules/Ports:**

- Switched AC
- **Tamper Resistant AC Receptacle**
- Double USB-A (Fast Charging Ports 18W)
- USB-C (25W High Speed Charging Port)







LISTED