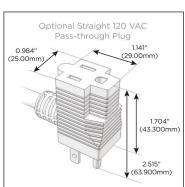

#### Plug:

Supplied with Low Profile Flat 45° Angle 120 VAC Plug

Optional Standard Straight 120 VAC Plug

Optional Straight 120 VAC Pass-through Plug

- CLEAN, COMPACT DESIGN
- STREAMLINED
- LOW PROFILE
- SIDE-EXITING CORDS
- PLUG & PLAY
- 6' AC CORD & PLUG (FLAT PLUG STANDARD)
- CUSTOMIZABLE CONFIGURATIONS AND FINISHES
- UL LISTED FOR MOUNTING IN FURNITURE
- 15A