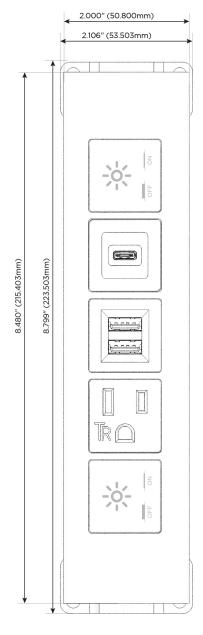

## **Module/Port Options:**

- **Tamper Resistant AC Receptacle**
- USB-A & USB-C (20W)
- Double USB-A (Fast Charging Ports 18W)

finishes and configurations, in addition to a custom color and finish capability for our clients.

- **HDMI**
- CAT 6
- 12 RJ 12
- X Switched AC
- 3-Way Switch (Low Voltage)
- V USB-C (45W High Speed Charging Port)
- USB-C (25W High Speed Charging Port)
- R Switched AC (Rocker Switch)
- D Dimmer Switch

- Switched AC
- **Tamper Resistant AC Receptacle**
- Double USB-A (Fast Charging Ports 18W)
- USB-C (25W High Speed Charging Port)

LISTED