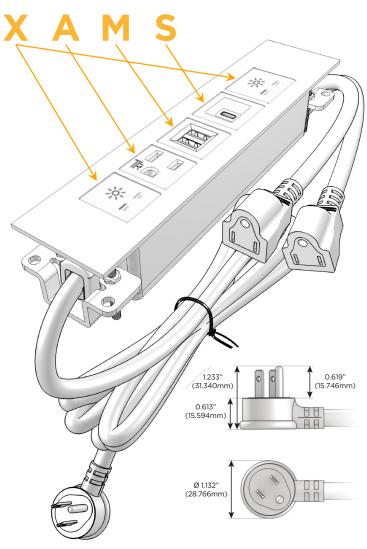

## **Module/Port Options:**

- **Tamper Resistant AC Receptacle**
- USB-A & USB-C (20W)
- Double USB-A (Fast Charging Ports 18W)

finishes and configurations, in addition to a custom color and finish capability for our clients.

- **HDMI**
- CAT 6
- 12 RJ 12
- X Switched AC
- 3-Way Switch (Low Voltage)
- V USB-C (45W High Speed Charging Port)
- USB-C (25W High Speed Charging Port)
- R Switched AC (Rocker Switch)
- D Dimmer Switch

- Switched AC
- **Tamper Resistant AC Receptacle**
- Double USB-A (Fast Charging Ports 18W)
- USB-C (25W High Speed Charging Port)

LISTED