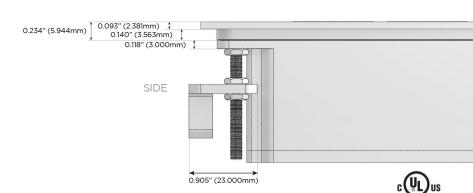

)
- R Switched AC (Rocker Switch)
- D Dimmer Switch

#### Plug:

Supplied with Low Profile Flat 45° Angle 120 VAC

Optional Standard Straight 120 VAC Plug

Optional Straight 120 VAC Pass-through Plug

- CLEAN, COMPACT DESIGN
- **STREAMLINED**
- LOW PROFILE
- SIDE-EXITING CORDS
- **PLUG & PLAY**
- 6' AC CORD & PLUG (FLAT PLUG STANDARD)
- **CUSTOMIZABLE CONFIGURATIONS AND FINISHES**
- **UL LISTED FOR MOUNTING IN FURNITURE**
- 15A





#### AC POWER & DATA CONNECTIVITY SOLUTION

M-POWER-5T-XAMSX-BRATP

Specs:

# MORMAX

Mormax Company, Inc. 8 Westchester Plaza

Elmsford, NY 10523

Distributed by

914-699-0101

sales@mormax.com

mormax.com

TOP



- Switched AC
- **Tamper Resistant AC Receptacle**
- Double USB-A (Fast Charging Ports 18W)
- USB-C (25W High Speed Charging Port)







LISTED