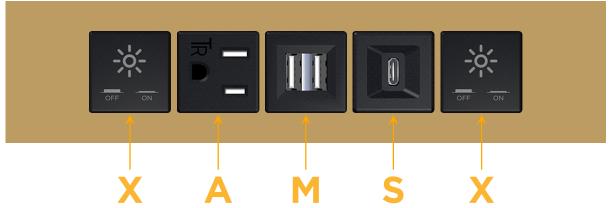

## **Module/Port Options:**

- **Tamper Resistant AC Receptacle**
- USB-A & USB-C (20W)
- Double USB-A (Fast Charging Ports 18W)

finishes and configurations, in addition to a custom color and finish capability for our clients.

- **HDMI**
- CAT 6
- 12 RJ 12
- X Switched AC
- 3-Way Switch (Low Voltage)
- V USB-C (45W High Speed Charging Port)
- USB-C (25W High Speed Charging Port)
- R Switched AC (Rocker Switch)
- D Dimmer Switch

- Switched AC
- **Tamper Resistant AC Receptacle**
- Double USB-A (Fast Charging Ports 18W)
- USB-C (25W High Speed Charging Port)

LISTED