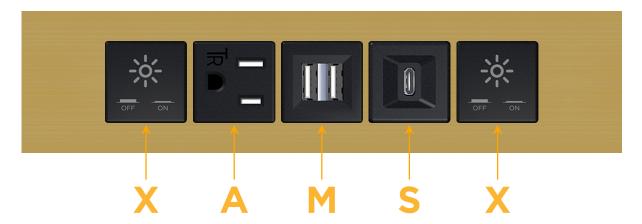

# **Modules/Ports:**

- X Switched AC
- A Tamper Resistant AC Receptacle
- M Double USB-A (Fast Charging Ports 18W)
- S USB-C (25W High Speed Charging Port)

LISTED