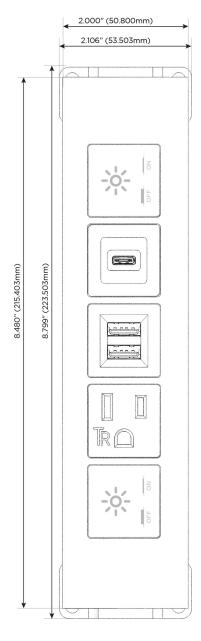

# **Module/Port Options:**

- A Tamper Resistant AC Receptacle
- E USB-A & USB-C (20W)
- M Double USB-A (Fast Charging Ports 18W)
- H HDMI
- 6 CAT 6
- 12 RJ 12
- X Switched AC
- Y 3-Way Switch (Low Voltage)
- V USB-C (45W High Speed Charging Port)
- S USB-C (25W High Speed Charging Port)
- R Switched AC (Rocker Switch)
- **D** Dimmer Switch

# **Modules/Ports:**

- X Switched AC
- A Tamper Resistant AC Receptacle
- M Double USB-A (Fast Charging Ports 18W)
- S USB-C (25W High Speed Charging Port)

LISTED