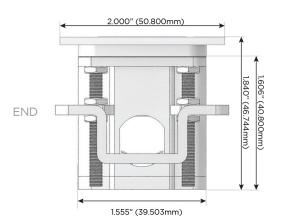

**D** Dimmer Switch

#### Plug:

Supplied with Low Profile Flat 45° Angle 120 VAC Plug

Optional Standard Straight 120 VAC Plug

Optional Straight 120 VAC Pass-through Plug

- CLEAN, COMPACT DESIGN
- STREAMLINED
- LOW PROFILE
- SIDE-EXITING CORDS
- PLUG & PLAY
- 6' AC CORD & PLUG (FLAT PLUG STANDARD)
- CUSTOMIZABLE CONFIGURATIONS AND FINISHES
- UL LISTED FOR MOUNTING IN FURNITURE
- 15A





#### AC POWER & DATA CONNECTIVITY SOLUTION

M-POWER-5T-XAMSX-BR4TP

# Distributed by



Mormax Company, Inc.
8 Westchester Plaza

Elmsford, NY 10523

<u>&</u>

914-699-0101

 $\searrow$ 

sales@mormax.com

mormax.com

TOP

## Specs:

# **Modules/Ports:**

- X Switched AC
- A Tamper Resistant AC Receptacle
- M Double USB-A (Fast Charging Ports 18W)
- S USB-C (25W High Speed Charging Port)







LISTED