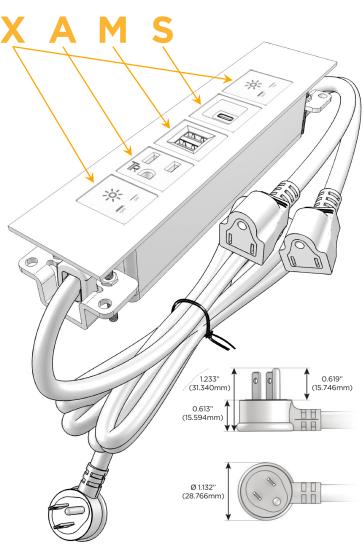

# **Module/Port Options:**

- A Tamper Resistant AC Receptacle
- E USB-A & USB-C (20W)
- M Double USB-A (Fast Charging Ports 18W)
- H HDMI
- 6 CAT 6
- 12 RJ 12
- X Switched AC
- Y 3-Way Switch (Low Voltage)
- V USB-C (45W High Speed Charging Port)
- S USB-C (25W High Speed Charging Port)
- R Switched AC (Rocker Switch)
- **D** Dimmer Switch

#### Plug:

Supplied with Low Profile Flat 45° Angle 120 VAC Plug

Optional Standard Straight 120 VAC Plug

Optional Straight 120 VAC Pass-through Plug

- CLEAN, COMPACT DESIGN
- STREAMLINED
- LOW PROFILE
- SIDE-EXITING CORDS
- PLUG & PLAY
- 6' AC CORD & PLUG (FLAT PLUG STANDARD)
- CUSTOMIZABLE CONFIGURATIONS AND FINISHES
- UL LISTED FOR MOUNTING IN FURNITURE
- 15A

# **Modules/Ports:**

- X Switched AC
- A Tamper Resistant AC Receptacle
- M Double USB-A (Fast Charging Ports 18W)
- S USB-C (25W High Speed Charging Port)

LISTED