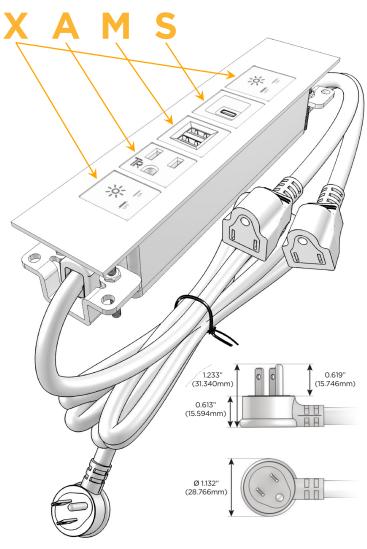

# Plug:

Supplied with Low Profile Flat 45° Angle 120 VAC

Optional Standard Straight 120 VAC Plug

Optional Straight 120 VAC Pass-through Plug

- CLEAN, COMPACT DESIGN
- **STREAMLINED**
- LOW PROFILE
- SIDE-EXITING CORDS
- **PLUG & PLAY**
- 6' AC CORD & PLUG (FLAT PLUG STANDARD)
- **CUSTOMIZABLE CONFIGURATIONS AND FINISHES**
- **UL LISTED FOR MOUNTING IN FURNITURE**
- 15A

# **Modules/Ports:**

- X Switched AC
- A Tamper Resistant AC Receptacle
- M Double USB-A (Fast Charging Ports 18W)
- S USB-C (25W High Speed Charging Port)

LISTED