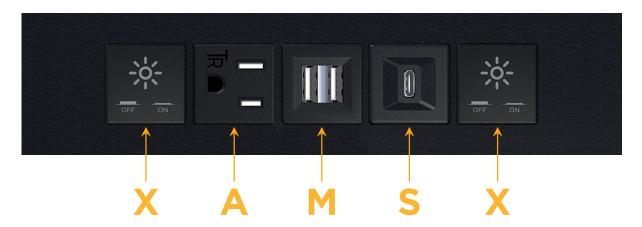

# **Modules/Ports:**

- X Switched AC
- A Tamper Resistant AC Receptacle
- M Double USB-A (Fast Charging Ports 18W)
- S USB-C (25W High Speed Charging Port)

LISTED