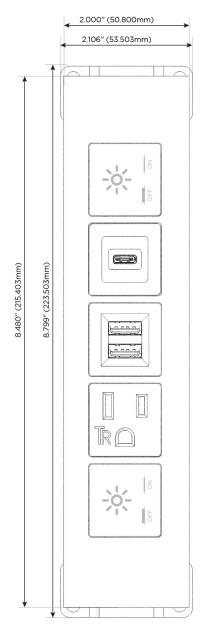

## **Module/Port Options:**

- **Tamper Resistant AC Receptacle**
- USB-A & USB-C (20W)
- Double USB-A (Fast Charging Ports 18W)
- **HDMI**
- CAT 6
- 12 RJ 12
- X Switched AC
- 3-Way Switch (Low Voltage)
- USB-C (45W High Speed Charging Port)
- USB-C (25W High Speed Charging Port)
- R Switched AC (Rocker Switch)
- D **Dimmer Switch**

# **Modules/Ports:**

- X Switched AC
- A Tamper Resistant AC Receptacle
- M Double USB-A (Fast Charging Ports 18W)
- S USB-C (25W High Speed Charging Port)

LISTED