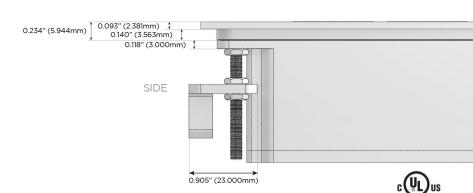

Supplied with Low Profile Flat 45° Angle 120 VAC

Optional Standard Straight 120 VAC Plug

Optional Straight 120 VAC Pass-through Plug

- CLEAN, COMPACT DESIGN
- **STREAMLINED**
- LOW PROFILE
- SIDE-EXITING CORDS
- **PLUG & PLAY**
- 6' AC CORD & PLUG (FLAT PLUG STANDARD)
- **CUSTOMIZABLE CONFIGURATIONS AND FINISHES**
- **UL LISTED FOR MOUNTING IN FURNITURE**
- 15A





## AC POWER & DATA CONNECTIVITY SOLUTION

M-POWER-5T-XAMSX-B2ATP

# MORMAX

Mormax Company, Inc.
8 Westchester Plaza

Elmsford, NY 10523

Distributed by

<u>@</u>

914-699-0101

 $\searrow$ 

sales@mormax.com

 $\mathcal{S}$  m

mormax.com

TOP

Specs:

# **Modules/Ports:**

- X Switched AC
- A Tamper Resistant AC Receptacle
- M Double USB-A (Fast Charging Ports 18W)
- S USB-C (25W High Speed Charging Port)







LISTED