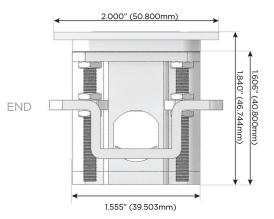

## AC POWER & DATA CONNECTIVITY SOLUTION

M-POWER-5T-XAMSX-B2ATP

 $\mathcal{S}$  m

mormax.com

TOP

Specs: