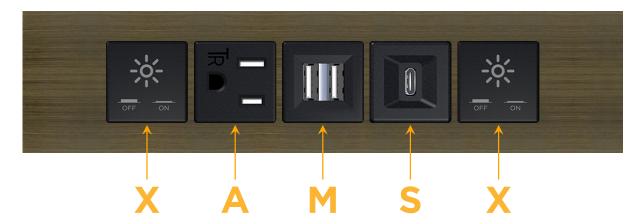

#### **Module/Port Options:**

- **Tamper Resistant AC Receptacle**
- USB-A & USB-C (20W)
- Double USB-A (Fast Charging Ports 18W)
- **HDMI**
- CAT 6
- 12 RJ 12
- X Switched AC
- 3-Way Switch (Low Voltage)
- V USB-C (45W High Speed Charging Port)
- USB-C (25W High Speed Charging Port)
- R Switched AC (Rocker Switch)
- D Dimmer Switch

## **Modules/Ports:**

- Switched AC
- **Tamper Resistant AC Receptacle**
- Double USB-A (Fast Charging Ports 18W)
- USB-C (25W High Speed Charging Port)

LISTED