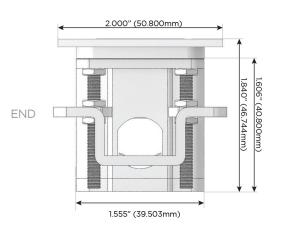

Rocker Switch)
- D Dimmer Switch

#### Plug:

Supplied with Low Profile Flat 45° Angle 120 VAC

Optional Standard Straight 120 VAC Plug

Optional Straight 120 VAC Pass-through Plug

- CLEAN, COMPACT DESIGN
- **STREAMLINED**
- LOW PROFILE
- SIDE-EXITING CORDS
- **PLUG & PLAY**
- 6' AC CORD & PLUG (FLAT PLUG STANDARD)
- **CUSTOMIZABLE CONFIGURATIONS AND FINISHES**
- **UL LISTED FOR MOUNTING IN FURNITURE**
- 15A





#### AC POWER & DATA CONNECTIVITY SOLUTION

M-POWER-5T-XAMSX-APATP

# MORMAX

Mormax Company, Inc. 8 Westchester Plaza

Elmsford, NY 10523

Distributed by

914-699-0101

sales@mormax.com

mormax.com

TOP

Specs:

## **Modules/Ports:**

- Switched AC
- **Tamper Resistant AC Receptacle**
- Double USB-A (Fast Charging Ports 18W)
- USB-C (25W High Speed Charging Port)







LISTED