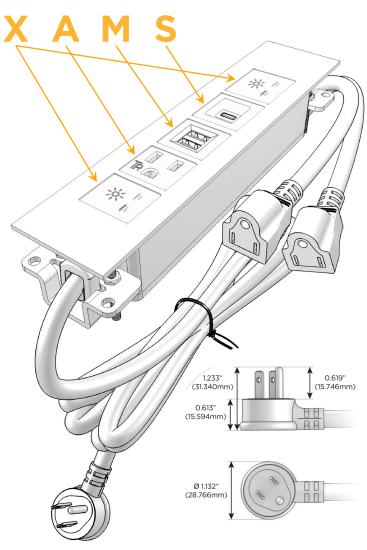

#### AC POWER & DATA CONNECTIVITY SOLUTION

M-POWER-5T-XAMSX-APATP

Distributed by

Mormax Company, Inc. 8 Westchester Plaza

Elmsford, NY 10523

914-699-0101 sales@mormax.com

mormax.com

Metro Light & Power's line of power & data solutions offers sophisticated design elements combined with greater ease of installation. Streamlined and low-profile, enhanced by side-exiting cords, our outlets advance the industry with their cutting edge look and feel. We believe flexibility is key, and we provide a variety of mounting options, including the ability to mount in limited spaces. Our outlets are available in many finishes and configurations, in addition to a custom color and finish capability for our clients.

#### Plug:

Supplied with Low Profile Flat 45° Angle 120 VAC

Optional Standard Straight 120 VAC Plug

Optional Straight 120 VAC Pass-through Plug

- CLEAN, COMPACT DESIGN
- **STREAMLINED**
- LOW PROFILE
- SIDE-EXITING CORDS
- **PLUG & PLAY**
- 6' AC CORD & PLUG (FLAT PLUG STANDARD)
- **CUSTOMIZABLE CONFIGURATIONS AND FINISHES**
- **UL LISTED FOR MOUNTING IN FURNITURE**
- 15A

#### AC POWER & DATA CONNECTIVITY SOLUTION

M-POWER-5T-XAMSX-APATP