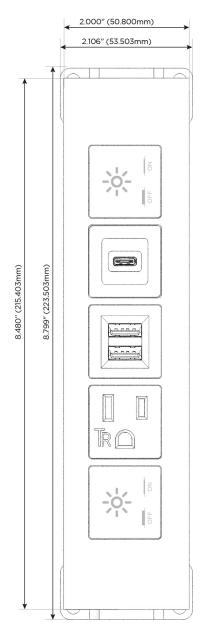

#### **Module/Port Options:**

- **Tamper Resistant AC Receptacle**
- USB-A & USB-C (20W)
- Double USB-A (Fast Charging Ports 18W)
- **HDMI**
- CAT 6
- 12 RJ 12
- X Switched AC
- 3-Way Switch (Low Voltage)
- V USB-C (45W High Speed Charging Port)
- USB-C (25W High Speed Charging Port)
- R Switched AC (Rocker Switch)
- D Dimmer Switch

## **Modules/Ports:**

- Switched AC
- **Tamper Resistant AC Receptacle**
- Double USB-A (Fast Charging Ports 18W)
- USB-C (25W High Speed Charging Port)

LISTED