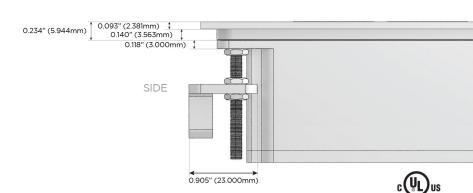

cker Switch)
- D Dimmer Switch

#### Plug:

Supplied with Low Profile Flat 45° Angle 120 VAC

Optional Standard Straight 120 VAC Plug

Optional Straight 120 VAC Pass-through Plug

- CLEAN, COMPACT DESIGN
- **STREAMLINED**
- LOW PROFILE
- SIDE-EXITING CORDS
- **PLUG & PLAY**
- 6' AC CORD & PLUG (FLAT PLUG STANDARD)
- **CUSTOMIZABLE CONFIGURATIONS AND FINISHES**
- **UL LISTED FOR MOUNTING IN FURNITURE**
- 15A





#### AC POWER & DATA CONNECTIVITY SOLUTION

M-POWER-5T-XAMSX-APATP

# MORMAX

Mormax Company, Inc. 8 Westchester Plaza

Elmsford, NY 10523

Distributed by

914-699-0101

sales@mormax.com

mormax.com

TOP

Specs:

## **Modules/Ports:**

- Switched AC
- **Tamper Resistant AC Receptacle**
- Double USB-A (Fast Charging Ports 18W)
- USB-C (25W High Speed Charging Port)







LISTED