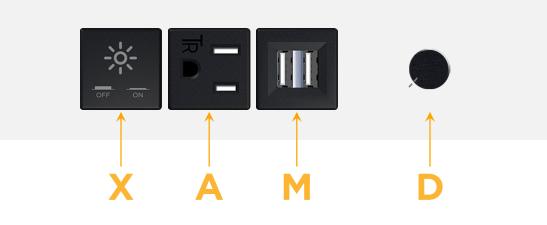

### Module/Port Options:

- A Tamper Resistant AC Receptacle
- E USB-A & USB-C (20W)
- M Double USB-A (Fast Charging Ports 18W)
- H HDMI
- 6 CAT 6
- 12 RJ 12
- X Switched AC
- Y 3-Way Switch (Low Voltage)
- V USB-C (45W High Speed Charging Port)
- S USB-C (25W High Speed Charging Port)
- R Switched AC (Rocker Switch)
- D Dimmer Switch