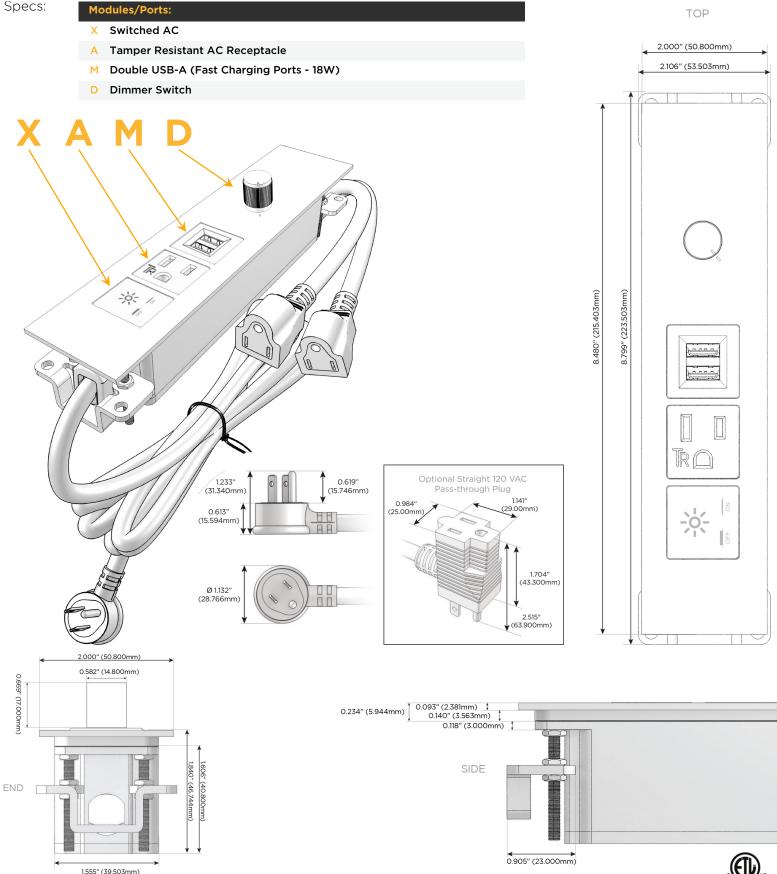

### Module/Port Options:

- A Tamper Resistant AC Receptacle
- E USB-A & USB-C (20W)
- M Double USB-A (Fast Charging Ports 18W)
- H HDMI
- 6 CAT 6
- 12 RJ 12
- X Switched AC
- Y 3-Way Switch (Low Voltage)
- V USB-C (45W High Speed Charging Port)
- S USB-C (25W High Speed Charging Port)
- R Switched AC (Rocker Switch)
- D Dimmer Switch

#### Plug:

Supplied with Low Profile Flat 45° Angle 120 VAC Plug

- **Optional Standard Straight 120 VAC Plug**
- Optional Straight 120 VAC Pass-through Plug

- CLEAN, COMPACT DESIGN
- STREAMLINED
- LOW PROFILE
- SIDE-EXITING CORDS
- PLUG & PLAY
- 6' AC CORD & PLUG (FLAT PLUG STANDARD)
- CUSTOMIZABLE CONFIGURATIONS AND FINISHES
- ETL LISTED FOR MOUNTING IN FURNITURE
- 15A